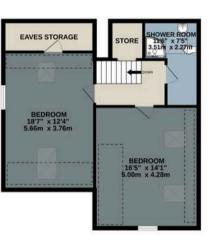

A generously sized second double bedroom features an ensuite shower room and finally the third single bedroom, currently utilised as an office, presents endless possibilities.

Godley, Hyde

Venturing to the second floor, discover two further double bedrooms offering versatile living arrangements along with a shower room serving the top floors.