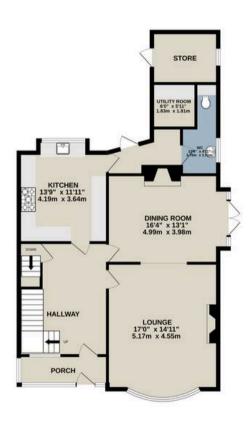

The heart of the home lies in the spacious kitchen, where ample worktop space, a range-style cooker, and a sink overlooking the pretty garden make cooking a pleasure. The adjacent large living room, with high ceilings and an open fire, seamlessly flows into the open-plan dining room, complete with a feature fireplace and patio doors leading to a secluded patio area.

Conveniently tucked away on the ground floor is a separate utility room with washer, dryer, boasting generous space for coats and shoes, along with a WC.

For additional storage needs, the basement accessed from the hallway provides ample space to keep belongings organised.

#### TOTAL FLOOR AREA: 2531 sq.ft. (235.1 sq.m.) approx.

Whilst every attempt has been made to ensure the accuracy of the floorplan contained here, measurements of doors, windows, rooms and any other Items are approximate and no responsibility is taken for any error, omission or mis-statement. This plan is for illustrative purposes only and should be used as such by any prospective purchaser. The services, systems and appliances shown have not been tested and no guarantee as to their operability or efficiency can be given.