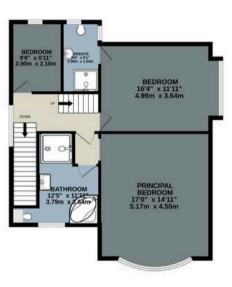

Godley, Hyde

Ascending to the first floor, the principal suite comprises a room of grand proportions, flooded with natural light and offering delightful views from its large dual-aspect windows.

This floor is complemented by a large family bathroom, boasting a corner bath and separate shower cubicle.

A generously sized second double bedroom features an ensuite shower room and finally the third single bedroom, currently utilised as an office, presents endless possibilities.

Godley, Hyde

Venturing to the second floor, discover two further double bedrooms offering versatile living arrangements along with a shower room serving the top floors.

#### TOTAL FLOOR AREA: 2531 sq.ft. (235.1 sq.m.) approx.

Whilst every attempt has been made to ensure the accuracy of the floorplan contained here, measurements of doors, windows, rooms and any other Items are approximate and no responsibility is taken for any error, omission or mis-statement. This plan is for illustrative purposes only and should be used as such by any prospective purchaser. The services, systems and appliances shown have not been tested and no guarantee as to their operability or efficiency can be given.