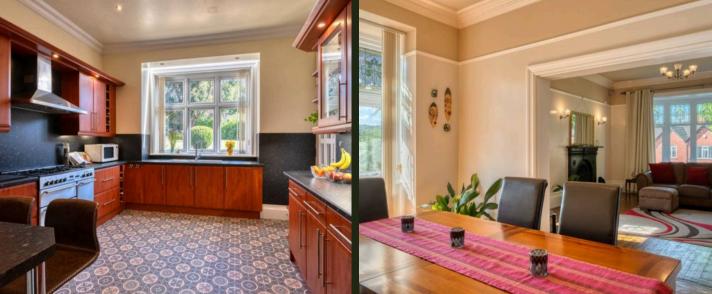

The heart of the home lies in the spacious kitchen, where ample worktop space, a range-style cooker, and a sink overlooking the pretty garden make cooking a pleasure. The adjacent large living room, with high ceilings and an open fire, seamlessly flows into the open-plan dining room, complete with a feature fireplace and patio doors leading to a secluded patio area.