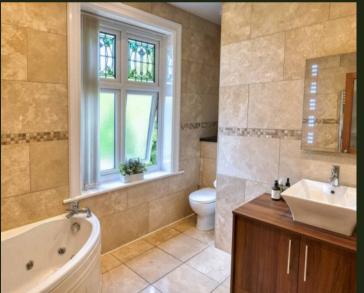

Godley, Hyde

Ascending to the first floor, the principal suite comprises a room of grand proportions, flooded with natural light and offering delightful views from its large dual-aspect windows.

This floor is complemented by a large family bathroom, boasting a corner bath and separate shower cubicle.