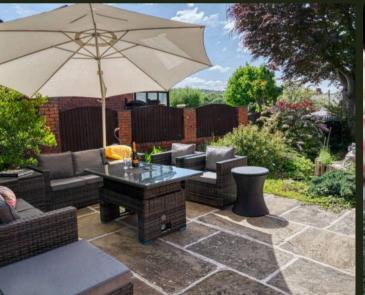

The heart of the home lies in the spacious kitchen, where ample worktop space, a range-style cooker, and a sink overlooking the pretty garden make cooking a pleasure. The adjacent large living room, with high ceilings and an open fire, seamlessly flows into the open-plan dining room, complete with a feature fireplace and patio doors leading to a secluded patio area.

Godley, Hyde

The property further benefits from an outside brick-built storage room, a driveway accommodating up to 3 cars with electric gates for added security, and extensive gardens to three sides complete with a pond, lush lawn, and multiple patio areas perfect for outdoor entertaining.