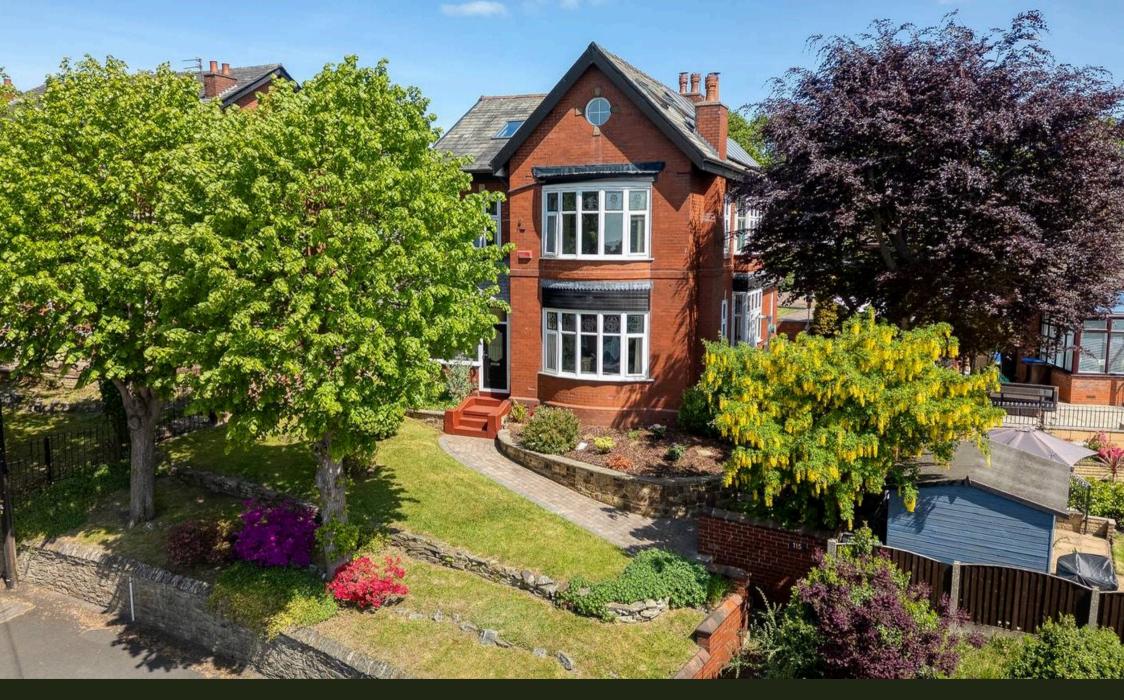

## Godley, Hyde

This property boasts beautiful kerb appeal that is sure to captivate all who enter. Step inside through the inviting porch, an ideal spot to shake off wet coats and shoes, and find yourself in a grand hallway adorned with an original door and stained glass features.

Godley, Hyde

The property further benefits from an outside brick-built storage room, a driveway accommodating up to 3 cars with electric gates for added security, and extensive gardens to three sides complete with a pond, lush lawn, and multiple patio areas perfect for outdoor entertaining.