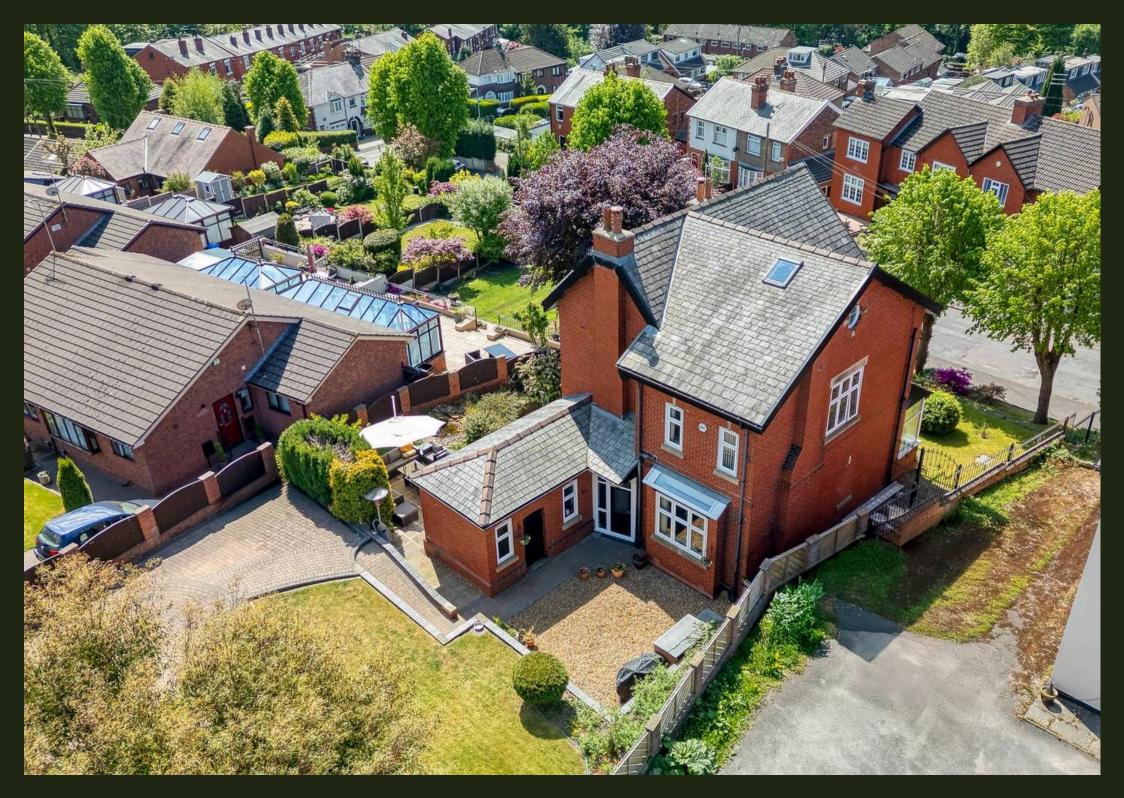

## Godley, Hyde

This property boasts beautiful kerb appeal that is sure to captivate all who enter. Step inside through the inviting porch, an ideal spot to shake off wet coats and shoes, and find yourself in a grand hallway adorned with an original door and stained glass features.

Godley, Hyde

The property further benefits from an outside brick-built storage room, a driveway accommodating up to 3 cars with electric gates for added security, and extensive gardens to three sides complete with a pond, lush lawn, and multiple patio areas perfect for outdoor entertaining.

### Godley, Hyde

Godley is the perfect location for family living and commuting if that's what you need to do. In catchment for Godley primary school a superb primary option and Alder community high school the children are well catered for, there are many private school options with transport available if that's your choice. A short drive to the M60/M67 opens up many links to access the North West and beyond, the airport is only a 30 minutes' drive ideal for short hops or family vacations. If the train is your mode of choice you can walk to Godley train station and make connections straight from Piccadilly. The location gives you gentle strolls or cycles from your front door, a local cricket club with a great social scene but with the bright lights of Manchester City centre a short hop away.