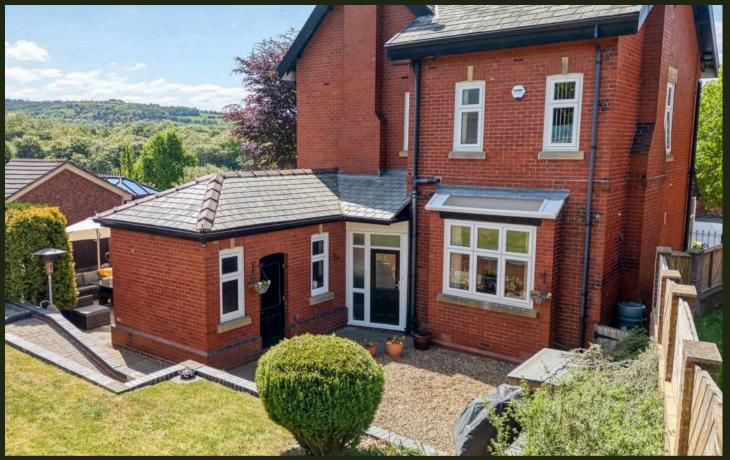

## Godley, Hyde

This property boasts beautiful kerb appeal that is sure to captivate all who enter. Step inside through the inviting porch, an ideal spot to shake off wet coats and shoes, and find yourself in a grand hallway adorned with an original door and stained glass features.

Godley, Hyde

The property further benefits from an outside brick-built storage room, a driveway accommodating up to 3 cars with electric gates for added security, and extensive gardens to three sides complete with a pond, lush lawn, and multiple patio areas perfect for outdoor entertaining.