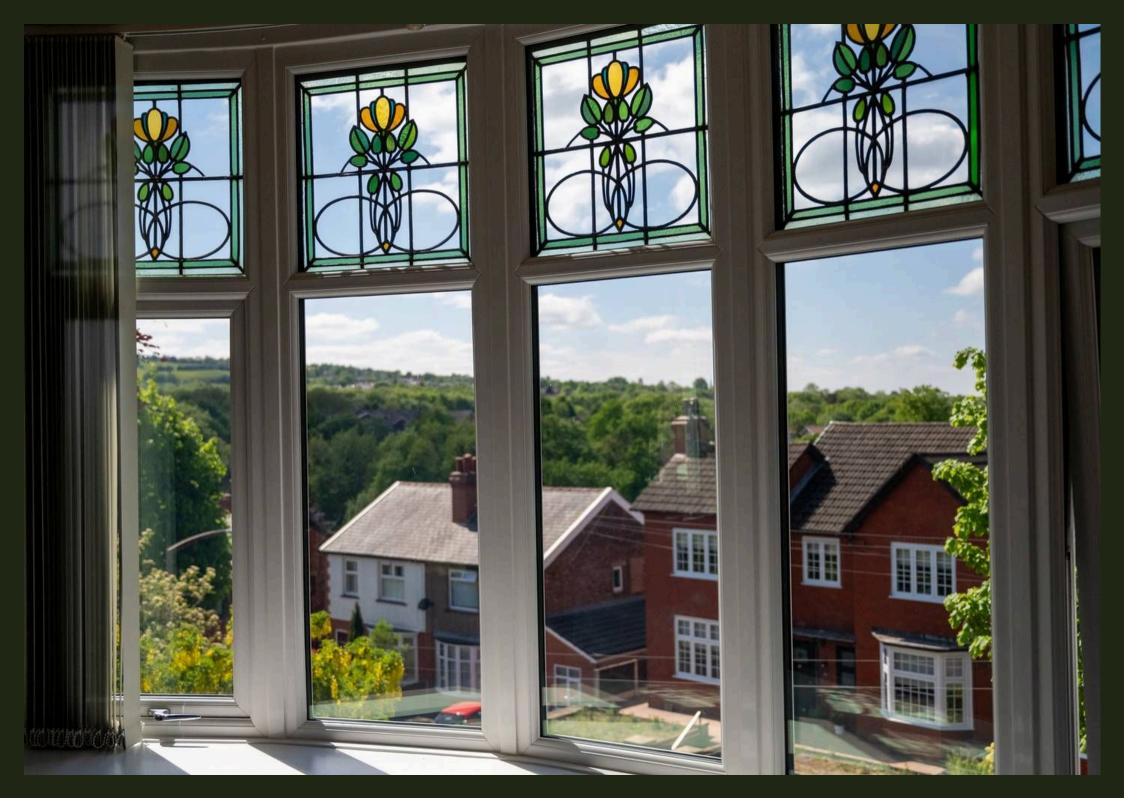

## Godley, Hyde

This property boasts beautiful kerb appeal that is sure to captivate all who enter. Step inside through the inviting porch, an ideal spot to shake off wet coats and shoes, and find yourself in a grand hallway adorned with an original door and stained glass features.

Godley, Hyde

Ascending to the first floor, the principal suite comprises a room of grand proportions, flooded with natural light and offering delightful views from its large dual-aspect windows.

This floor is complemented by a large family bathroom, boasting a corner bath and separate shower cubicle.