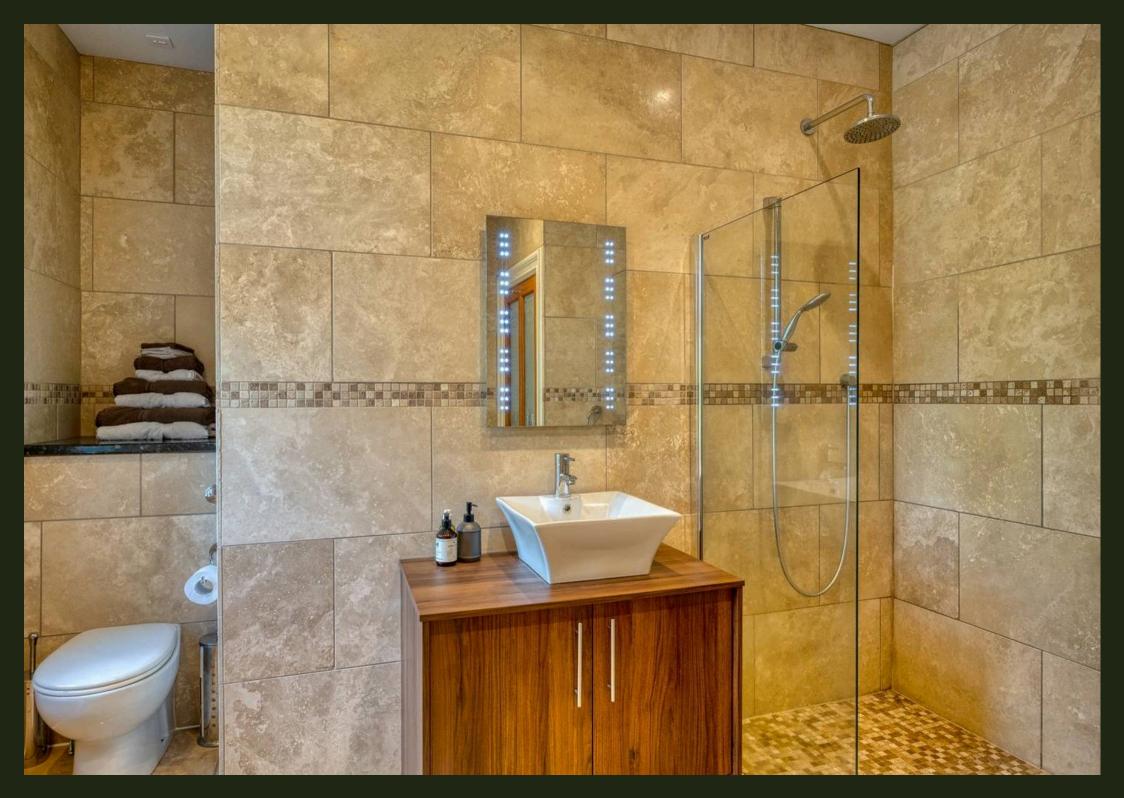

Godley, Hyde

Ascending to the first floor, the principal suite comprises a room of grand proportions, flooded with natural light and offering delightful views from its large dual-aspect windows.

This floor is complemented by a large family bathroom, boasting a corner bath and separate shower cubicle.