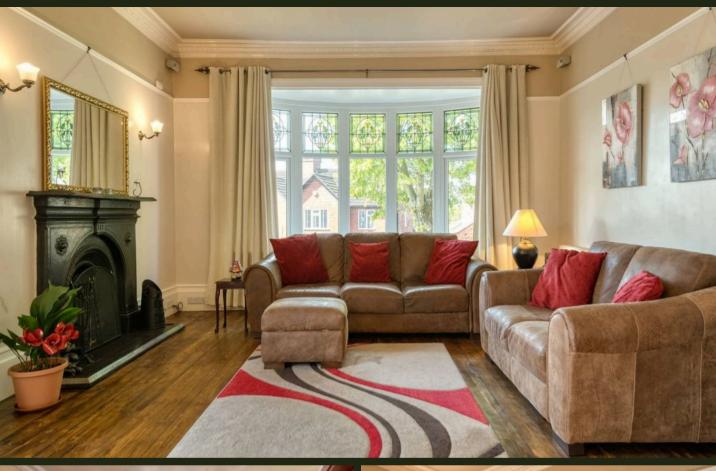

The heart of the home lies in the spacious kitchen, where ample worktop space, a range-style cooker, and a sink overlooking the pretty garden make cooking a pleasure. The adjacent large living room, with high ceilings and an open fire, seamlessly flows into the open-plan dining room, complete with a feature fireplace and patio doors leading to a secluded patio area.