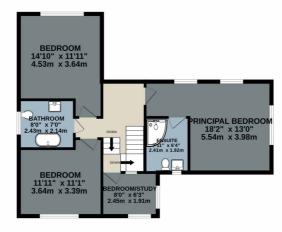

## Floorplan

1ST FLOOR 714 sq.ft. (66.4 sq.m.) approx.

TOTAL FLOOR AREA: 2122 sq.ft. (197.2 sq.m.) approx

Whilst every attempt has been made to ensure the accuracy of the floorplan contained here, measurements of doors, windows, rooms and any other items are approximate and no responsibility is taken for any error, omission or mis-statement. This plan is for illustrative purposes only and should be used as such by any prospective purchaser. The services systems and anoliances shown have not been tested and no quarantee.

#### **Bedroom Bliss**

Head upstairs to your first floor where an immaculate array of bedrooms and bathrooms await.

The principal suite is a relaxing haven to enjoy at the end of a long day, light the candles and pour yourself a glass of Chablis whilst enjoying this fabulous retreat.

The high gloss fitted furniture gives you fantastic storage options. Your ensuite is also beautiful with large thermostatic shower to blow away the cobwebs and storage for all your bits and pieces.

The second double bedroom also has fitted furniture and has ample space for a king size bed and storage.

Your third double bedroom overlooks the garden and again has fitted furniture and lots of room for a double bed.

There is a fourth bedroom which is currently used as office this room would make an ideal nursery or dressing room.

To complete the first floor is the stunning family bathroom, the roll top bath sets off this immaculate room. After a long day throw in the bubbles and enjoy a soak in the tub, or step into the shower to give you the wakeup call you need first thing in the morning.