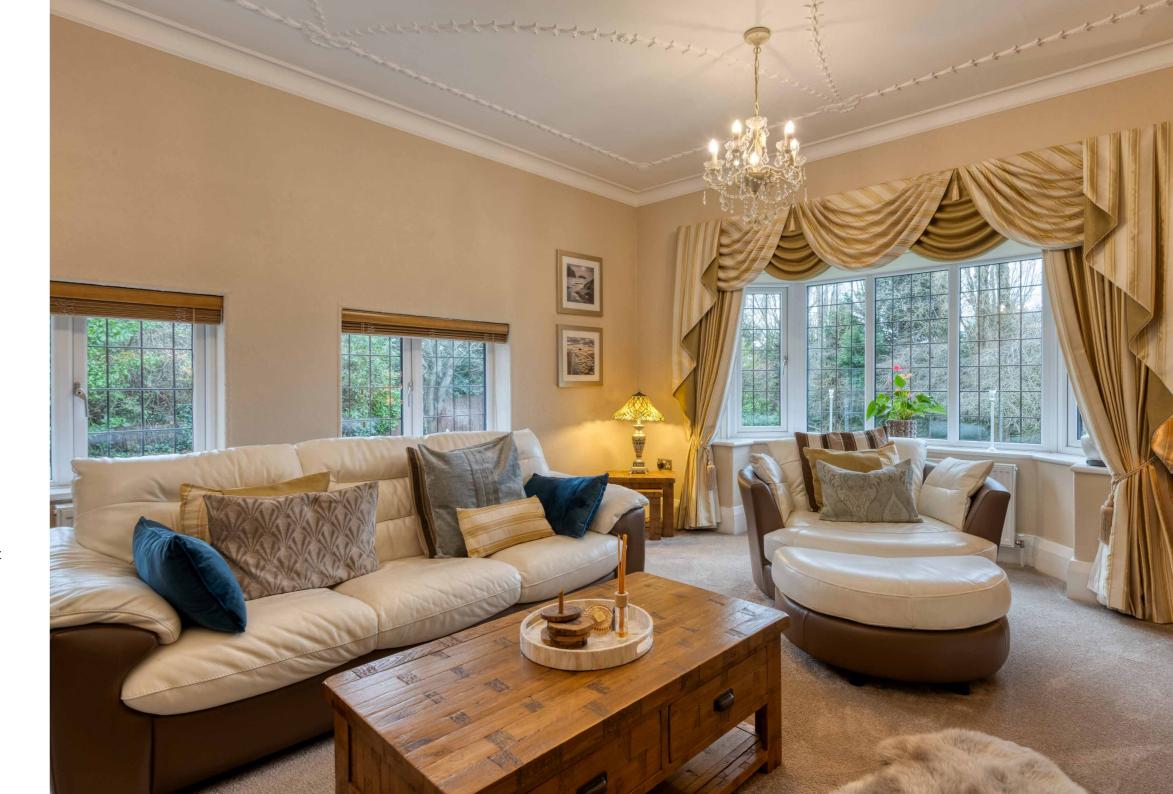

Immediately to your left you have the first of your sitting rooms, this room has views over the garden and is the ideal place for relaxing or entertaining. During the cooler months wrap yourself in your cashmere throw and pick out your favourite book to enjoy in front of the fabulous log burner, a real cosy room to enjoy some peace and quiet.