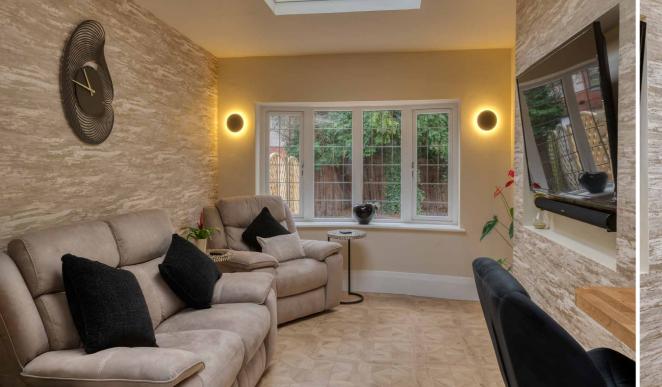

Immediately to your left you have the first of your sitting rooms, this room has views over the garden and is the ideal place for relaxing or entertaining. During the cooler months wrap yourself in your cashmere throw and pick out your favourite book to enjoy in front of the fabulous log burner, a real cosy room to enjoy some peace and quiet.

The converted garage gives you a third sitting room, fabulous office space or a perfect party pad! Ideal for those wanting to work from home. This could also be converted to make a separate annex for a parent or relative.