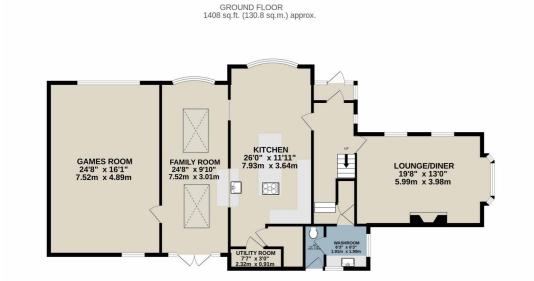

## Floorplan

1ST FLOOR 714 sq.ft. (66.4 sq.m.) approx.

TOTAL FLOOR AREA: 2122 sq.ft. (197.2 sq.m.) approx

Whilst every attempt has been made to ensure the accuracy of the floorplan contained here, measurements of doors, windows, rooms and any other items are approximate and no responsibility is taken for any error, omission or mis-statement. This plan is for illustrative purposes only and should be used as such by any prospective purchaser. The services systems and anoliances shown have not been tested and no quarantee.

# Family Entertaining

To your right is where your amazing kitchen/dining room awaits, packed full of all the latest appliances: induction hob, double ovens, dishwasher and microwave.

This modern kitchen is the perfect haven for budding Jamie Oliver's or aspiring Nigella Lawsons. The large island is ideal for friends and family to gather for pre-dinner cocktails whilst the dining area provides seating for a fabulous dinner party.

You have direct access to your second utility area with space for the essential items and additional cupboard space to hide away all those unsightly bits and pieces. There is a second pantry area giving you bags of storage.

Wander through to your relaxation area with breakfast bar and space to relax whilst dinner is being prepared. Throw open the patio doors and take the party outside, perfect for those long summer evenings or catching the late evening sun on a weekday night, more on the garden later....

The converted garage gives you a third sitting room, fabulous office space or a perfect party pad! Ideal for those wanting to work from home. This could also be converted to make a separate annex for a parent or relative.

Back into the hallway and straight on is the conveniently located ground floor wc, pristine and immaculate and perfectly positioned for those with little ones and visiting family and friends.