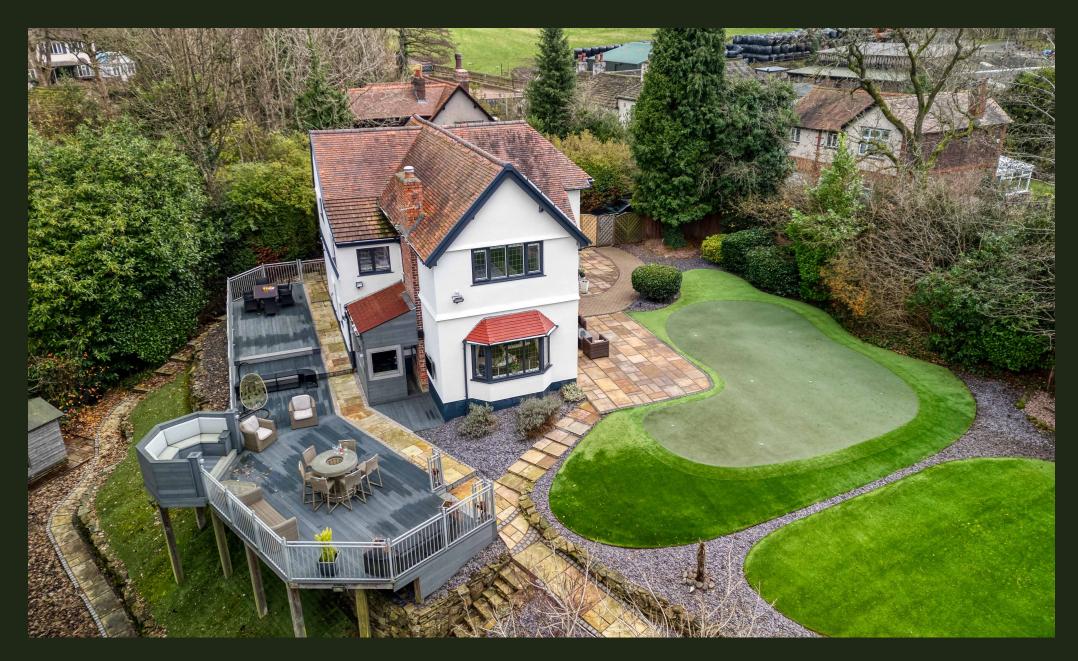

# Garden Haven

This detached home sits on its own plot, so you have views of the garden from all angles. There is a bar to entertain family and friends and a huge entertaining area with patio doors into the kitchen for easy access to further refreshments.

There is an Astro Turf putting area for those keen or new golfers and a wooded area perfect for hide and seek!

You are sure to be popular with friends and family as this a great party space.