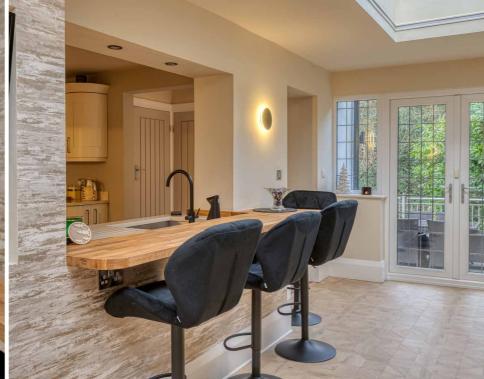

# Family Entertaining

To your right is where your amazing kitchen/dining room awaits, packed full of all the latest appliances: induction hob, double ovens, dishwasher and microwave.

This modern kitchen is the perfect haven for budding Jamie Oliver's or aspiring Nigella Lawsons. The large island is ideal for friends and family to gather for pre-dinner cocktails whilst the dining area provides seating for a fabulous dinner party.

Wander through to your relaxation area with breakfast bar and space to relax whilst dinner is being prepared. Throw open the patio doors and take the party outside, perfect for those long summer evenings or catching the late evening sun on a weekday night, more on the garden later....