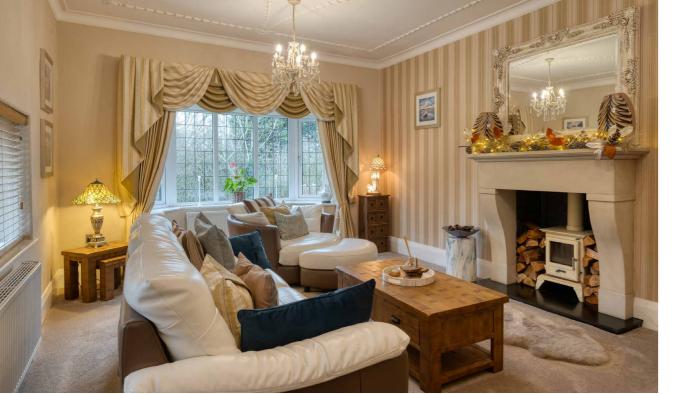

Immediately to your left you have the first of your sitting rooms, this room has views over the garden and is the ideal place for relaxing or entertaining. During the cooler months wrap yourself in your cashmere throw and pick out your favourite book to enjoy in front of the fabulous log burner, a real cosy room to enjoy some peace and quiet.