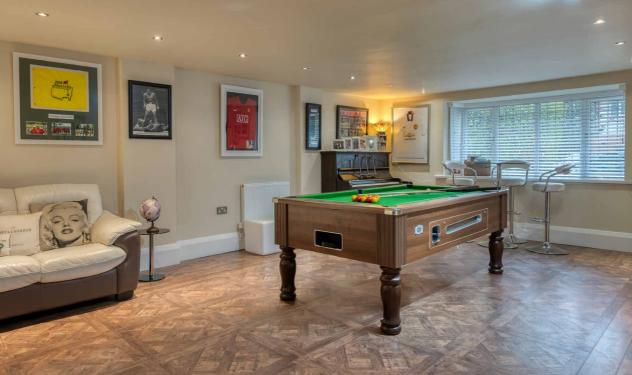

The converted garage gives you a third sitting room, fabulous office space or a perfect party pad! Ideal for those wanting to work from home. This could also be converted to make a separate annex for a parent or relative.

# Garden Haven

This detached home sits on its own plot, so you have views of the garden from all angles. There is a bar to entertain family and friends and a huge entertaining area with patio doors into the kitchen for easy access to further refreshments.

There is an Astro Turf putting area for those keen or new golfers and a wooded area perfect for hide and seek!

You are sure to be popular with friends and family as this a great party space.