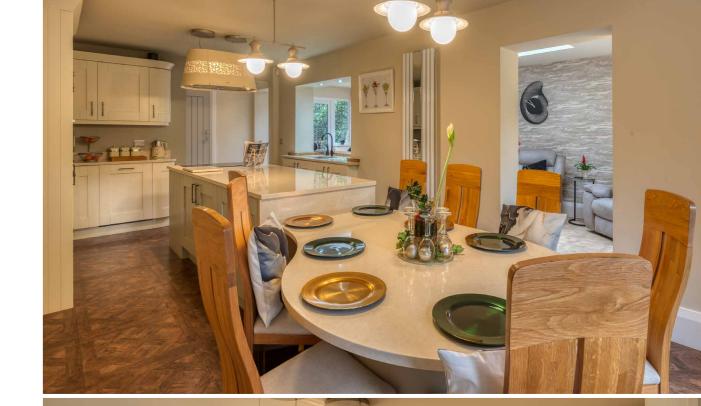

# Family Entertaining

To your right is where your amazing kitchen/dining room awaits, packed full of all the latest appliances: induction hob, double ovens, dishwasher and microwave.

This modern kitchen is the perfect haven for budding Jamie Oliver's or aspiring Nigella Lawsons. The large island is ideal for friends and family to gather for pre-dinner cocktails whilst the dining area provides seating for a fabulous dinner party.

Wander through to your relaxation area with breakfast bar and space to relax whilst dinner is being prepared. Throw open the patio doors and take the party outside, perfect for those long summer evenings or catching the late evening sun on a weekday night, more on the garden later....