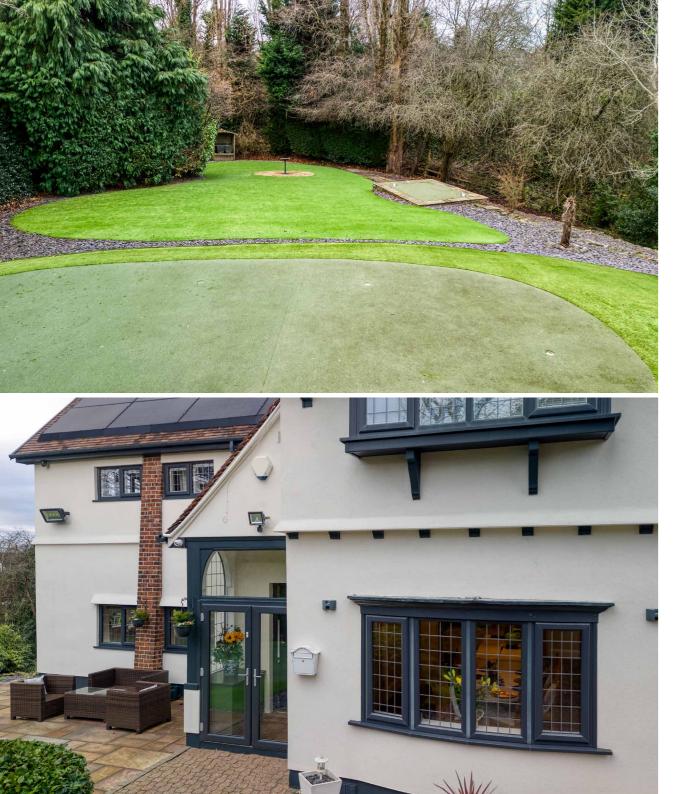

# Garden Haven

This detached home sits on its own plot, so you have views of the garden from all angles. There is a bar to entertain family and friends and a huge entertaining area with patio doors into the kitchen for easy access to further refreshments.

There is an Astro Turf putting area for those keen or new golfers and a wooded area perfect for hide and seek!

You are sure to be popular with friends and family as this a great party space.