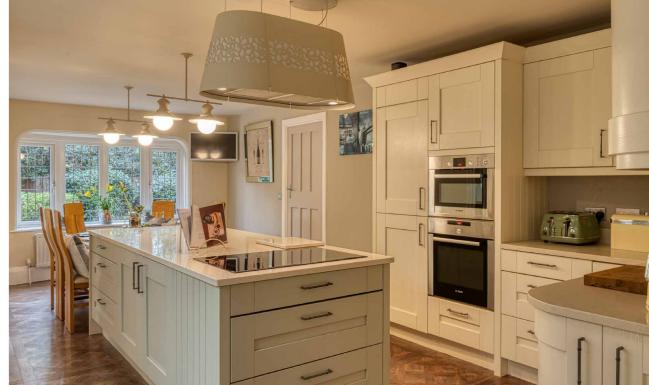

# Family Entertaining

To your right is where your amazing kitchen/dining room awaits, packed full of all the latest appliances: induction hob, double ovens, dishwasher and microwave.

This modern kitchen is the perfect haven for budding Jamie Oliver's or aspiring Nigella Lawsons. The large island is ideal for friends and family to gather for pre-dinner cocktails whilst the dining area provides seating for a fabulous dinner party.