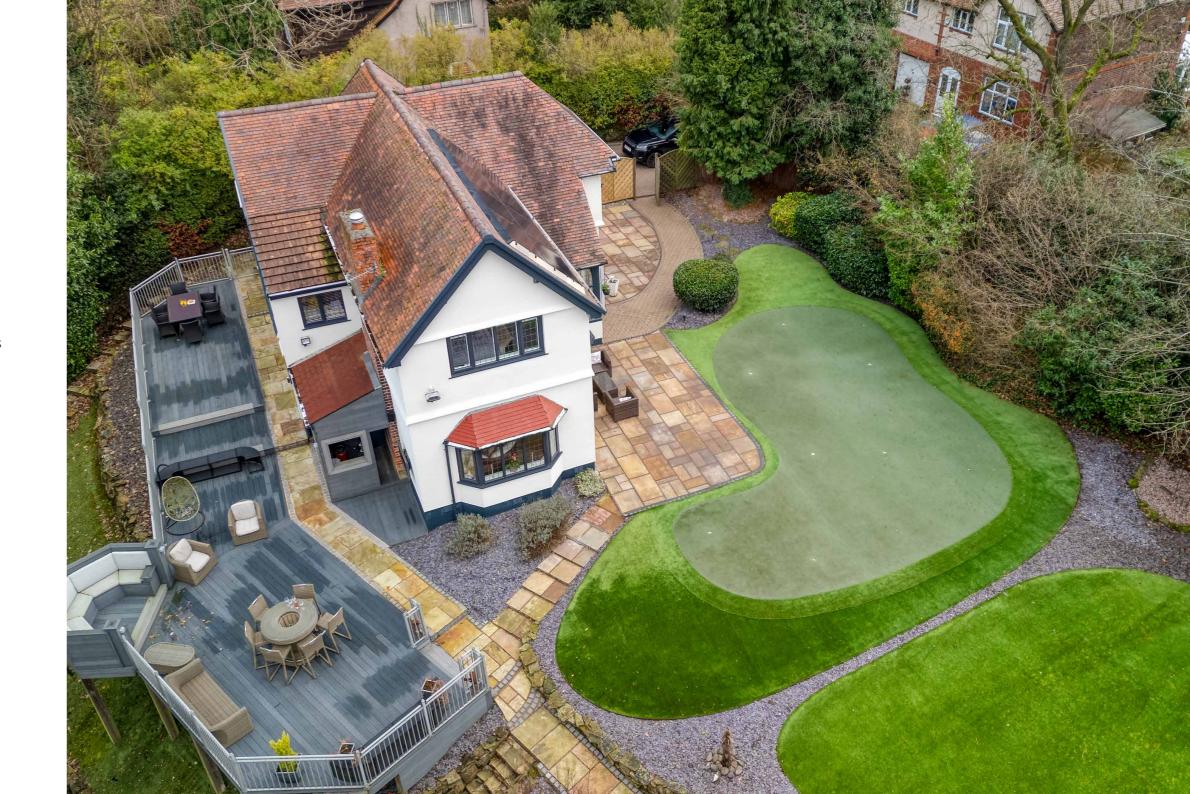

# Garden Haven

This detached home sits on its own plot, so you have views of the garden from all angles. There is a bar to entertain family and friends and a huge entertaining area with patio doors into the kitchen for easy access to further refreshments.

There is an Astro Turf putting area for those keen or new golfers and a wooded area perfect for hide and seek!

You are sure to be popular with friends and family as this a great party space.