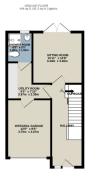

2ND FLOOR 445 sq.ft. (41.3 sq.m.) approx

The stunning lounge is the perfect place to enjoy a movie night with family, you can open the double doors onto the landing space and then this whole floor has an open plan feel. Perfect for larger family gatherings.