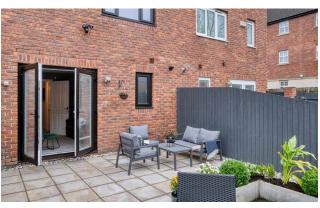

Outside there is a pretty rear garden with a sunny patio and dining area for the family BBQ when the weather gets warmer again. At the front of the property there is parking for two cars and a garage which is perfect for storage.