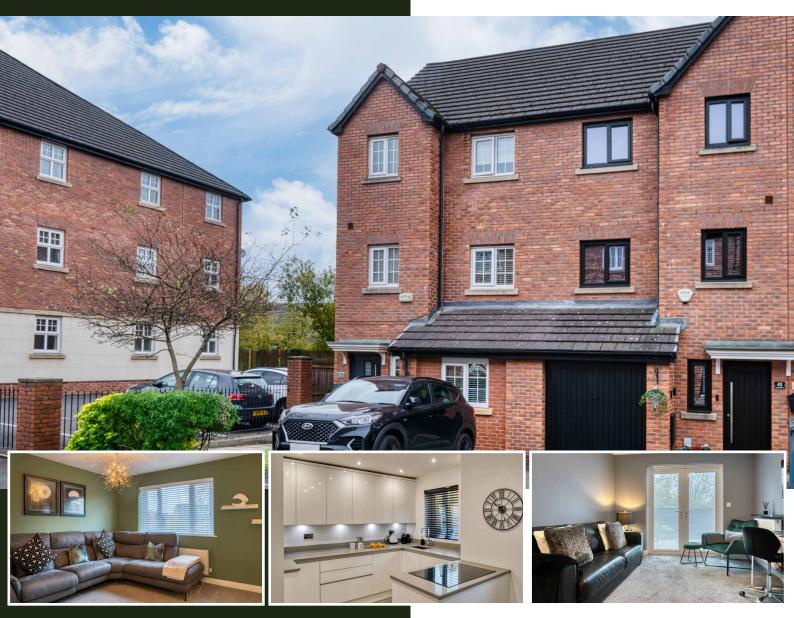

# Foxwood Drive

Positioned on a quiet development, this immaculate town house style property on Foxwood Drive comes with everything you would need to give you an amazing home.

1ST FLOOR 445 sq.ft. (41.3 sq.m.) appro

On entrance you can kick off your shoes in the spacious hallway, where you will find the entrance to the handy utility room. With access to the integrated garage, ground floor wc and shower room. There is space for a washing machine and tumble dryer plus storage for coats and shoes, the ideal place for storing your outdoor bits and pieces.

Next door is a beautiful reception room currently used as the owner's home office. With space for a double desk and comfy sofa to relax and enjoy your morning coffee. With patio doors opening to the sunny rear garden for the warmer months.

This room would make an ideal guest bedroom with easy access to the shower room next door.

The kitchen is stunning, light and bright with all the required appliances including dishwasher. There is space for a table to seat 6/8 so you can supervise homework and enjoy a Sunday lunch around the table. On the spacious landing you will find a handy storage cupboard for your everyday items including the hoover.