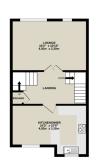

On the third floor is where you will find your sleeping quarters. There are two double bedrooms, one to the front and one to the rear, plus a single.

The principal bedroom sits to the front of the property, it has a double fitted wardrobe and ensuite shower room for busy mornings. The second bedroom has space for a three-quarter bed and built in storage. The final single has space for a bed, desk and again has built in storage. Your family bathroom is fully tiled with sparkling white suite and shower over the bath - perfect for waking you up in the morning.