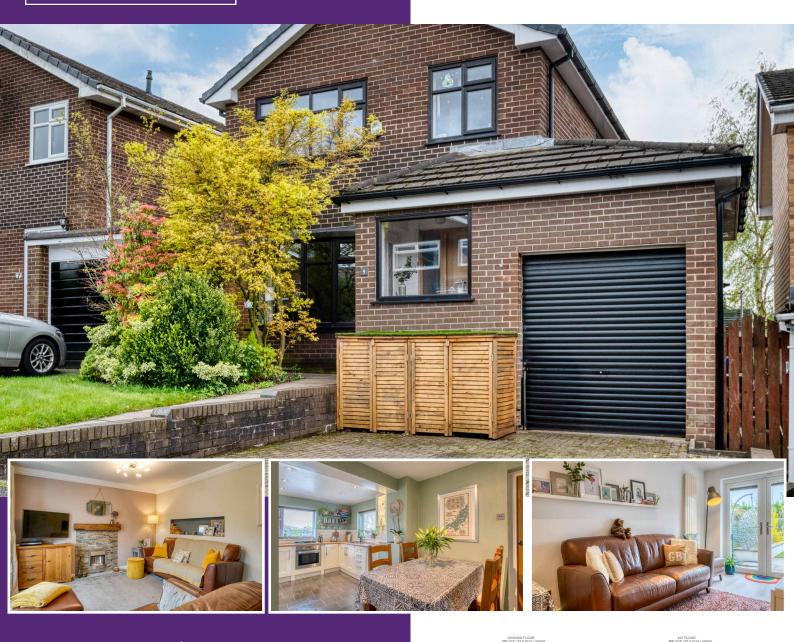

#### Living Space

Come inside to a handy porch area, perfect for removing and storing coats and boots.

A warm welcome awaits in the surprisingly large lounge, with a stunning modern fire to keep you warm in winter and room for any combination of sofa you desire.

As you walk through to the rear of the property there is a stylish dining/ kitchen with a surprising amount of work-top and cupboard space for all your culinary bits and pieces. There is also space for a dining table for you to entertain your family and friends with dinner and a cocktail or two.

From the kitchen you can access the handy utility room and downstairs wc, perfect for busy families.

Next to the kitchen is the added bonus of a large playroom, with places to sit and play and at the end of the day lots of space for storage to keep this area spotless.

You can access the stunning, south facing rear garden from here, catching the sun till late you can come home and enjoy the last of the sunshine or light up the BBQ over the weekend and enjoy the benefits of the outdoor space.

The house is set back with off road parking for several vehicles and a garage with plenty of room for storage of bikes and outdoor equipment.