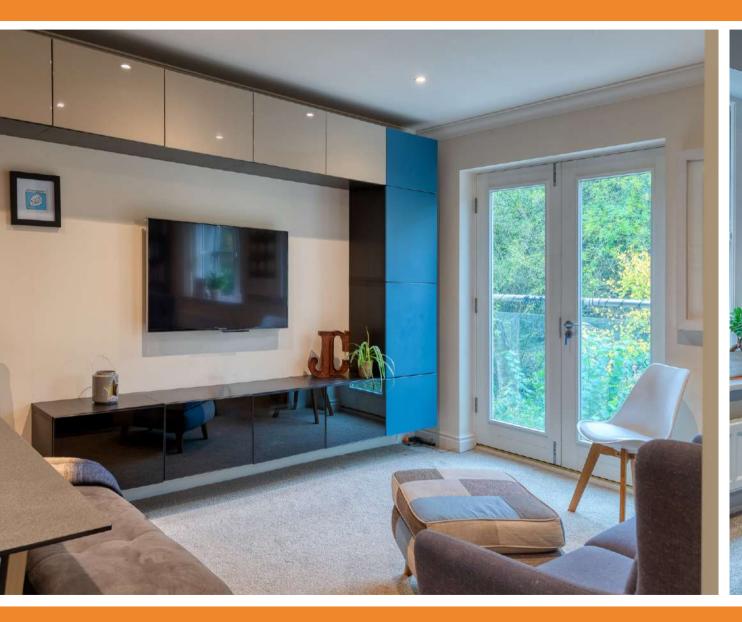

# WELCOME

The ground floor on street level welcomes you with two receptions, one is currently used as a family snug to enjoy movie nights and X Box parties but would make a fantastic office.

A further lounge sits at the rear and is currently used as a children's playroom. Bring the outside in with beautiful French doors opening out over the garden, the sound of the brook twinkling down below. There is fitted storage for all those games and toys!

# FAMILY TIME

Head downstairs to the open plan kitchen/diner and family living space. The kitchen is no ordinary kitchen, huge is the only word to describe it, you can store everything to feed a small army with room to spare.