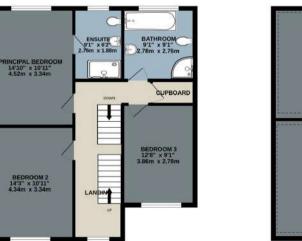

### BEDROOM HAVEN

Whatever composition or size of family you have this home can accommodate you. With six stylish double bedrooms spread across three floors there is scope for teenagers to escape to their own floor or for grandma to have her own peace and quiet with an en suite bedroom and own living room. The scrumptious Principal Suite overlooks the magnificent rear garden and has an en suite shower room to rival any hotel room. One of the double bedrooms has been used as a pool room which shows the flexibility of the space on offer. Packed with superb in built storage plus garage this home is storage heaven, you will never be short of somewhere to put all the 'stuff' a family accumulates over the years.

1ST FLOOR 723 sq.ft. (67.2 sq.m.) approx.