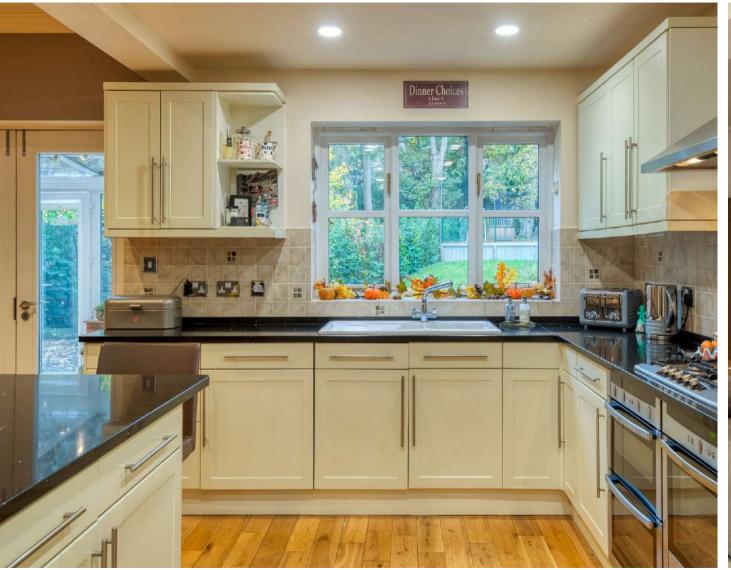

# FAMILY TIME

Head downstairs to the open plan kitchen/diner and family living space. The kitchen is no ordinary kitchen, huge is the only word to describe it, you can store everything to feed a small army with room to spare.