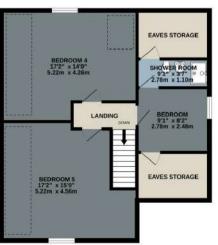

1ST FLOOR 723 sq.ft. (67.2 sq.m.) approx.

#### GROUND FLOOR 726 sq.ft. (67.5 sq.m.) approx.

2ND FLOOR 713 sq.ft. (66.3 sq.m.) approx.

TOTAL FLOOR AREA: 3011 sq.ft. (279.8 sq.m.) approx

Whilst every attempt has been made to ensure the accuracy of the floorplan contained here, measurements off doors, windows, rooms and any other items are approximate and no responsibility is taken for any error, omission or mis-statement. This plan is for illustrative purposes only and should be used as such by any prospective purchaser. The services, systems and appliances shown have not been tested and no guarantee as to their operability or efficiency can be given.