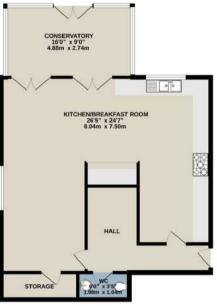

If open plan family living space or room for fantastic parties with friends is what you are looking for, this home is for you. Imagine late summer evenings stood around the kitchen island with your cocktail whilst supper is prepared or sat around the dining table playing games with the family, there are endless possibilities in this stunning room. A bright and welcoming conservatory has been installed to make the most of the view of the garden.

#### GROUND FLOOR 726 sq.ft. (67.5 sq.m.) approx.

2ND FLOOR 713 sq.ft. (66.3 sq.m.) approx.