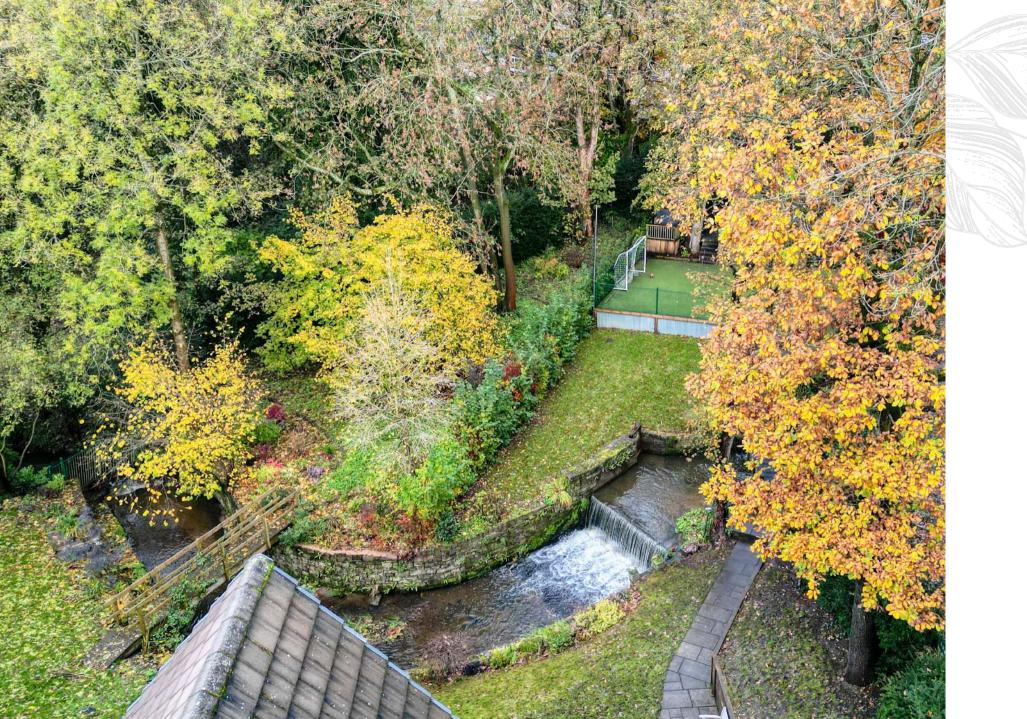

Outside there is space for the all-important trampoline and with a stunning brook and bridge no one could be disappointed with what the outside space has to offer. If you have green fingers there is plenty of opportunities for greenhouses, veg plots and flower beds.

An all-weather football pitch and an outside bar in the garden will keep big and little kids entertained.