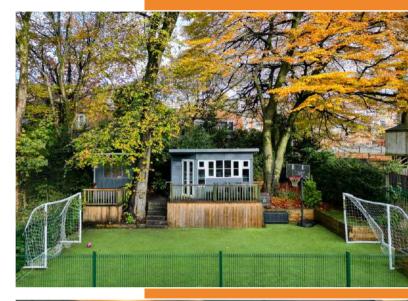

An all-weather football pitch and an outside bar in the garden will keep big and little kids entertained.