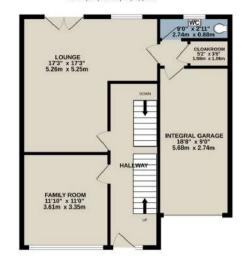

1ST FLOOR 723 sq.ft. (67.2 sq.m.) approx.

#### GROUND FLOOR 726 sq.ft. (67.5 sq.m.) approx.

2ND FLOOR 713 sq.ft. (66.3 sq.m.) approx.

TOTAL FLOOR AREA: 3011 sq.ft. (279.8 sq.m.) approx

Whilst every attempt has been made to ensure the accuracy of the floorplan contained here, measurements off doors, windows, rooms and any other items are approximate and no responsibility is taken for any error, omission or mis-statement. This plan is for illustrative purposes only and should be used as such by any prospective purchaser. The services, systems and appliances shown have not been tested and no guarantee as to their operability or efficiency can be given.