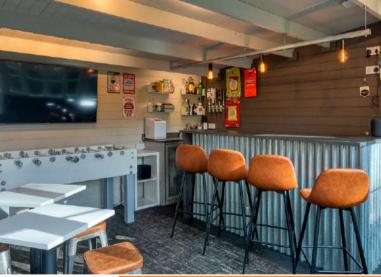

An all-weather football pitch and an outside bar in the garden will keep big and little kids entertained.