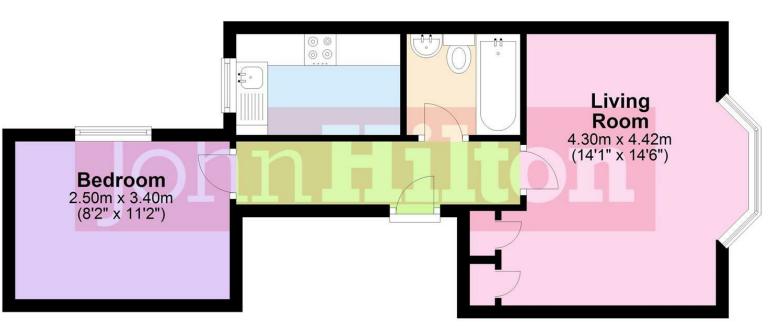

## First Floor

Approx. 35.7 sq. metres (383.9 sq. feet)

Total area: approx. 35.7 sq. metres (383.9 sq. feet)

Total Area Approx sqft

24 College Road, Brighton, BN2 1JB

To view, contact John Hilton:
127 Lewes Road, Brighton, BN2 3LG
01273 608151 or sales@johnhiltons.co.uk

## 24 College Road, Brighton, BN2 1JB

- \*A lovely light and bright 1 bedroom first floor flat \*Separate kitchen with appliances
- \*Good size living room with floor to ceiling bay windows
- \*Excellent location in Kemp Town Village
  \*Close to local shops and amenities
- \*Available late August
- \*No agency fees
- \*A holding deposit will be required which is equivalent to 1 weeks rent which will go towards the first months rent when you move in.