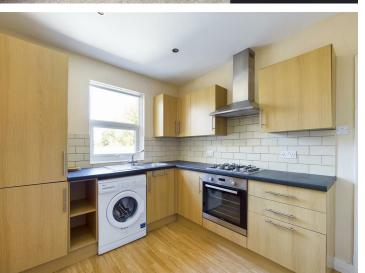

## 255 Bear Road, Brighton, BN2 4DD

- \* 2 bedroom first floor student flat
  \*£184.61 per person per week
  \* Lovely bright living room with dining table
  \* Council tax band A
  \* Available 12th September 2025
  \* Modern neutral décor
  \* Songrate kitchen

- \* Separate kitchen

  \* Modern kitchen with appliances
- \* Nice garden \* 12 month tenancy

\*A holding deposit of £369.23 will be required to secure the property which is equivalent to 1 weeks rent. Once referencing is complete the holding deposit will go towards the firsts months rent on move in\*