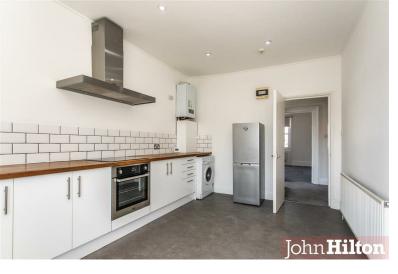

## F3, 18 Medina Villas, Hove, BN3 2RL

- Stunning 2 double bedroom property
  Popular Hove location close to Hove seafront
  Available now
  Newly painted throughout
  Unfurnished with white goods
  Large Separate living room.
  Good sized kitchen
  1 Bathroom with bath and overhead shower.
  Close to shop, restaurants and other amenities.
  Council tax band B
  12-month tenancy
- 12-month tenancy
- A holding deposit of £461.53 will be required to secure the Property, equivalent to 1 week's rent. Once referencing is complete the Holding Deposit will go toward the first month's rent
   The above details are intended for information purposes only and do not constitute an offer or form part of a contract. A tenancy will be granted subject to referencing and contracts