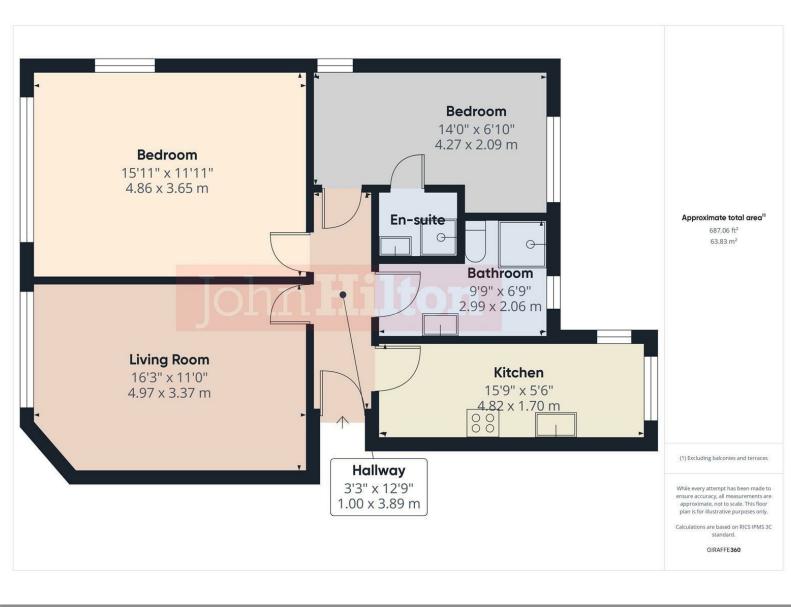

## John **Hilton**

Est 1972

Total Area Approx 753.48 sq ft

F6, Beacon Hill House 27a Longhill Road, Ovingdean, BN2 7BF

To view, contact John Hilton: 52 High Street, Rottingdean, BN2 7HF 132-135 Lewes Road, Brighton, BN2 3LG 01273 608151 or sales@johnhiltons.co.uk

## F6, Beacon Hill House 27a Longhill Road Ovingdean, BN2 7BF Available now Modern neutral décor Part furnished with white goods Separate living room and kitchen Bathrooms, 1 en-suite Communal garden and large decked balcony with stunning views. Very popular location Council tax band B 12-month tenancy