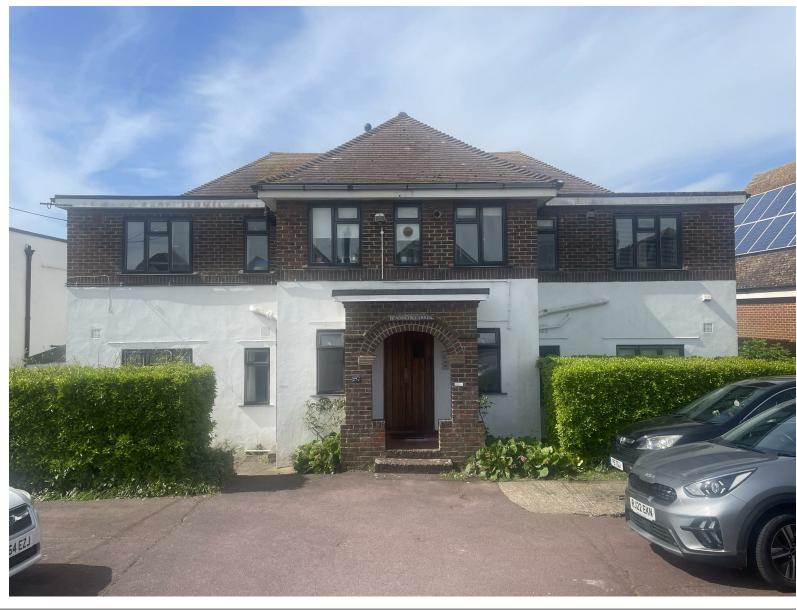

## John **Hilton**

Est 1972

Total Area Approx 753.48 sq ft

F6, Beacon Hill House 27a Longhill Road, Ovingdean, BN2 7BF

To view, contact John Hilton: 52 High Street, Rottingdean, BN2 7HF 132-135 Lewes Road, Brighton, BN2 3LG 01273 608151 or sales@johnhiltons.co.uk

## F6, Beacon Hill House 27a Longhill Road Ovingdean, BN2 7BF Available now Modern neutral décor Part furnished with white goods Separate living room and kitchen Bathrooms, 1 en-suite Communal garden and large decked balcony with stunning views. Very popular location Council tax band B 12-month tenancy