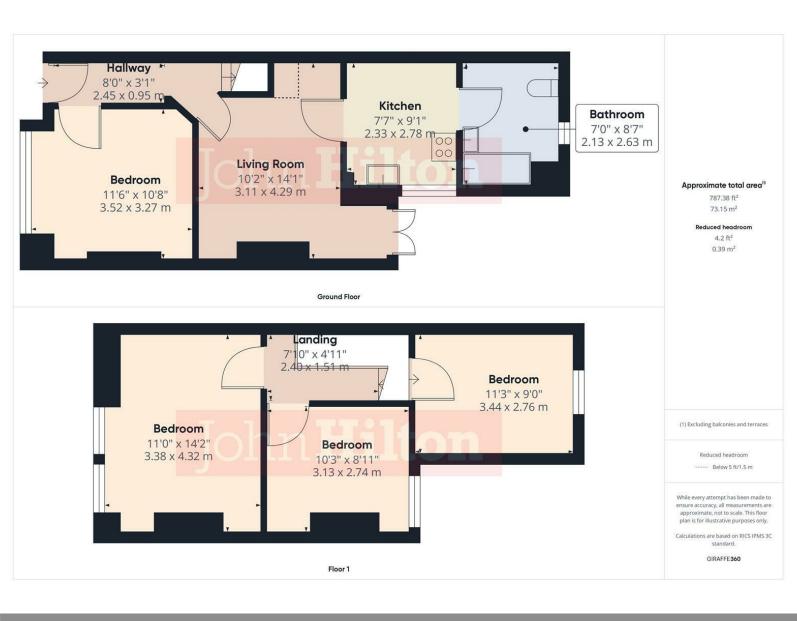

## John **Hilton**

Est 1972

Total Area Approx sq ft

32 Coombe Terrace, East Sussex, BN2 4AD

To view, contact John Hilton: 52 High Street, Rottingdean, BN2 7HF 132-135 Lewes Road, Brighton, BN2 3LG 01273 608151 or sales@johnhiltons.co.uk

## 32 Coombe Terrace, East Sussex, BN2

44 double bedroom STUDENT PROPERTY £154.96 per person per week (students 4 double bedroom STUDENT PROPERTY £154.96 per person per were only)
 Available 01/08/2025
 Modern neutral décor
 Furnished
 Separate living room and kitchen / open plan living room kitchen
 Bathrooms
 Garden
 Popular location
 Council tax band C
 12-month tenancy