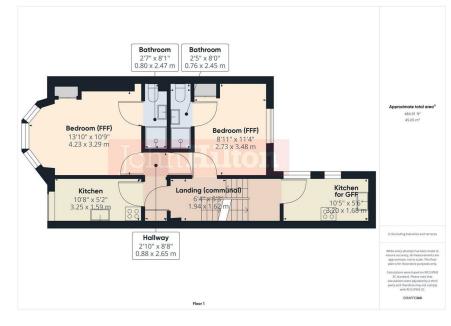

## John **Hilton**

Est 1972

Total Area Approx sq ft

GFF, 21 Broad Street, Brighton, BN2 1TJ

To view, contact John Hilton: 52 High Street, Rottingdean, BN2 7HF 132-135 Lewes Road, Brighton, BN2 3LG 01273 608151 or sales@johnhiltons.co.uk

## GFF, 21 Broad Street, Brighton, BN2 1TJ

- 1 double bedroom ground floor rear, STUDENT PROPERTY (students only)
   £190.38 per person per week / £825.00 per month
   One double bedroom with an ensuite and a shared kitchen (up one floor) with one other flad
- orner trat