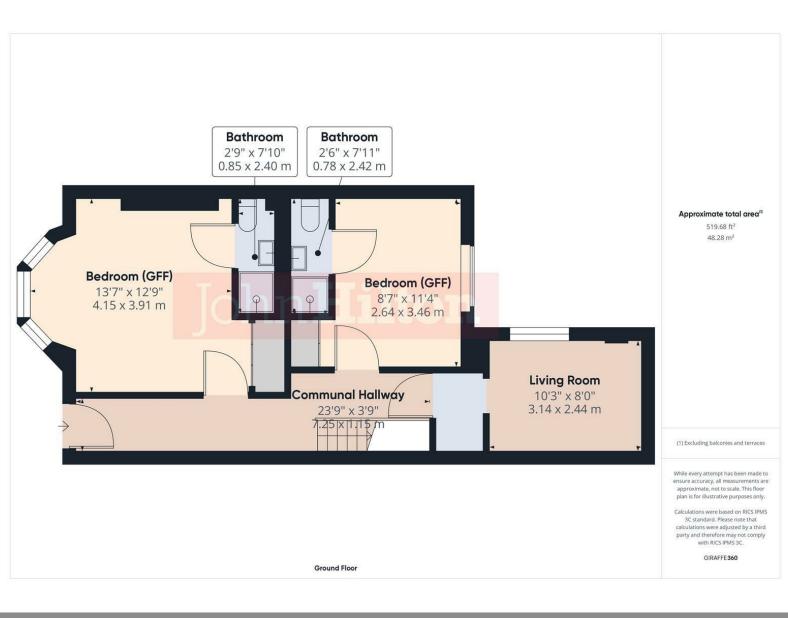

## GFF, 21 Broad Street, Brighton, BN2 1TJ

- 1 double bedroom ground floor rear, STUDENT PROPERTY (students only)
   £190.38 per person per week / £825.00 per month
   One double bedroom with an ensuite and a shared kitchen (up one floor) with one other flad
- orner trat

  Separate shared living room with one other person, off the communal hallway

  Available 11 September 2025

  Modern neutral décor
- Furnished

- Furnished
  Individual tenancies
  Popular location just off St James's Street in Kemp Town
  Just off the seafront!
  Council tax band A
  I1-month tenancy
  A bills package is mandatory and covers gas, water, and electricity, unlimited usage £75.92 per person per month
- A holding deposit of £190.38 will be required to secure the Property, equivalent to 1 week's rent. Once referencing is complete, the Holding Deposit will go toward the first month's rent
   The above details are intended for information purposes only and do not constitute an offer or form part of a contract. A tenancy will be granted subject to referencing and
- contracts
   Please note that rent is shown per person per week based on 52 weeks of the year. The rental amount as advertised is due monthly