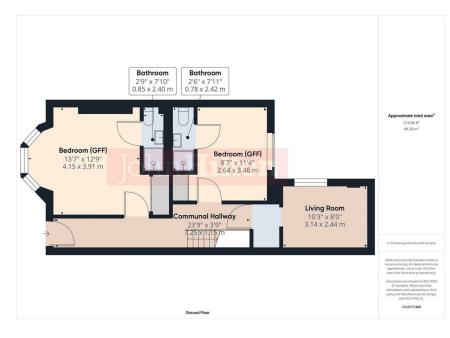

## GFF, 21 Broad Street, Brighton, BN2 1TJ

- 1 double bedroom ground floor rear, STUDENT PROPERTY (students only)
   £190.38 per person per week / £825.00 per month
   One double bedroom with an ensuite and a shared kitchen (up one floor) with one other flad
- orner trat

  Separate shared living room with one other person, off the communal hallway

  Available 11 September 2025

  Modern neutral décor
- Furnished

- Furnished
  Individual tenancies
  Popular location just off St James's Street in Kemp Town
  Just off the seafront!
  Council tax band A
  I1-month tenancy
  A bills package is mandatory and covers gas, water, and electricity, unlimited usage £75.92 per person per month
- A holding deposit of £190.38 will be required to secure the Property, equivalent to 1 week's rent. Once referencing is complete, the Holding Deposit will go toward the first month's rent
   The above details are intended for information purposes only and do not constitute an offer or form part of a contract. A tenancy will be granted subject to referencing and
- contracts
   Please note that rent is shown per person per week based on 52 weeks of the year. The rental amount as advertised is due monthly