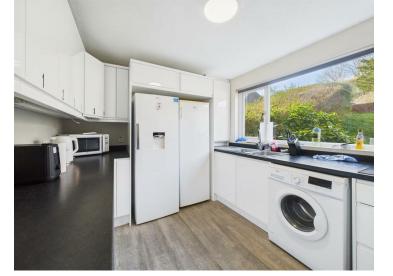

WILL HAVE BRAND NEW WHITE SHUTTER BLINDS, DESKS, CHAIRS, BEDS, TO EACH BEDROOM

2 rooms filled already (6 bedrooms in house total)

11 month tenancy

4 varilable 16th September 2025

Furnished

Separate living room and kitchen