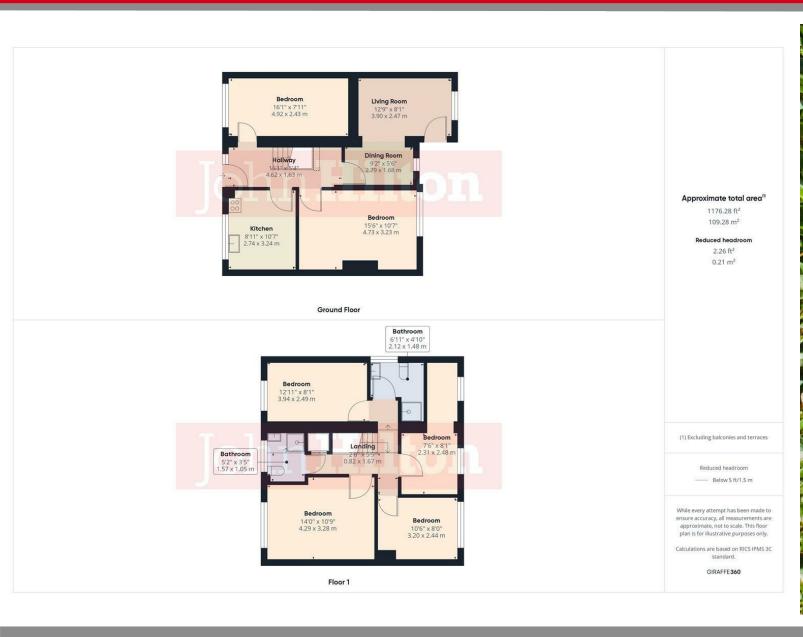

WILL HAVE BRAND NEW WHITE SHUTTER BLINDS, DESKS, CHAIRS, BEDS, TO EACH BEDROOM

2 rooms filled already (6 bedrooms in house total)

11 month tenancy

4 varilable 16th September 2025

Furnished

Separate living room and kitchen

2 shower rooms

Patio garden

Off-street parking

Council tax band C

- A holding deposit of £713.04 will be required to secure the Property, equivalent to 1 week's rent. Once referencing is complete the Holding Deposit will go toward the first month's rent
   The above details are intended for information purposes only and do not constitute an offer or form part of a contract. A tenancy will be granted subject to referencing and
- contracts
   Please note that rent is shown as per person per week based on 52 weeks of the year.
  The rental amount as advertised is due monthly