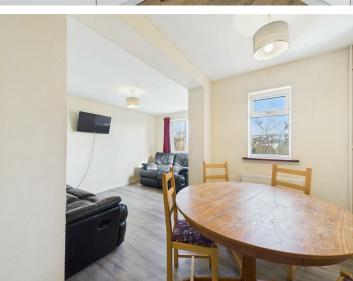

WILL HAVE BRAND NEW WHITE SHUTTER BLINDS, DESKS, CHAIRS, BEDS, TO EACH BEDROOM

2 rooms filled already (6 bedrooms in house total)

11 month tenancy

4 varilable 16th September 2025

Furnished

Separate living room and kitchen

2 shower rooms

Patio garden

Off-street parking

Council tax band C

- A holding deposit of £713.04 will be required to secure the Property, equivalent to 1 week's rent. Once referencing is complete the Holding Deposit will go toward the first month's rent
   The above details are intended for information purposes only and do not constitute an offer or form part of a contract. A tenancy will be granted subject to referencing and
- contracts
   Please note that rent is shown as per person per week based on 52 weeks of the year.
  The rental amount as advertised is due monthly