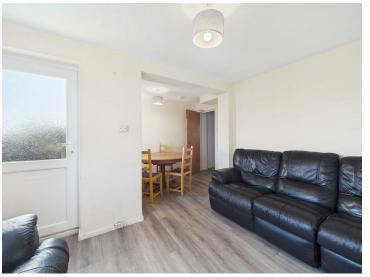

WILL HAVE BRAND NEW WHITE SHUTTER BLINDS, DESKS, CHAIRS, BEDS, TO EACH BEDROOM

2 rooms filled already (6 bedrooms in house total)

11 month tenancy

4 varilable 16th September 2025

Furnished

Separate living room and kitchen