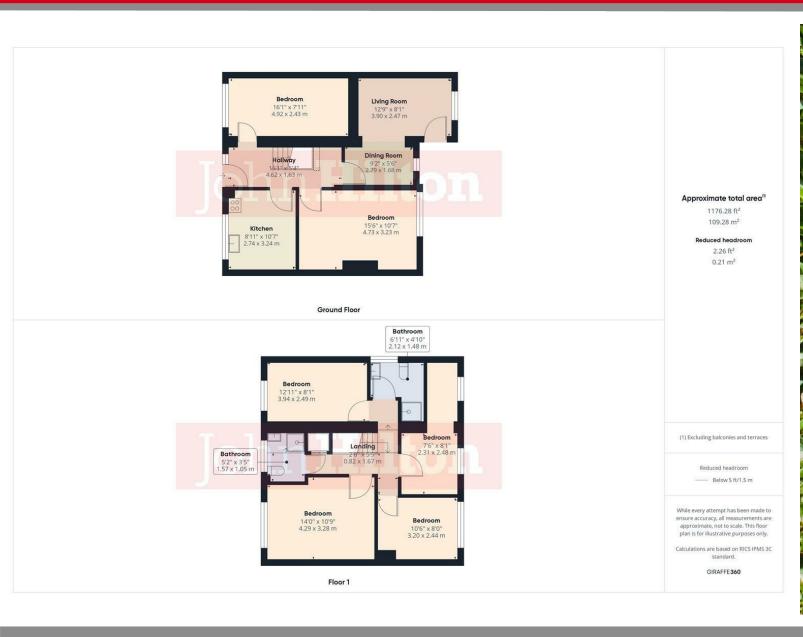

## John **Hilton**

Est 1972

Total Area Approx sq ft

62a Thompson Road, East Sussex, BN1 7BH

To view, contact John Hilton: 52 High Street, Rottingdean, BN2 7HF 132-135 Lewes Road, Brighton, BN2 3LG 01273 608151 or sales@johnhiltons.co.uk

## 62a Thompson Road, East Sussex, BN1

A MUST SEE 5 Bedroom STUDENT PROPERTY only £140 per person per week 5 doubles

• WILL HAVE BRAND NEW WHITE SHUTTER BLINDS, DESKS, CHAIRS, BEDS, TO EACH BEDROOM

• Spare room for study or storage

• 11 month tenancy

• Furnished

• Separate living room and kitchen

• 2 shower rooms

• Patio garden

• Off-street parking

• Council tax band C

- A holding deposit of £700 will be required to secure the Property, equivalent to 1 week's rent. Once referencing is complete the Holding Deposit will go toward the first month's rent
   The above details are intended for information purposes only and do not constitute an offer or form part of a contract. A tenancy will be granted subject to referencing and contracts
   Please note that rent is shown as per person per week based on 52 weeks of the year. The rental amount as advertised is due monthly