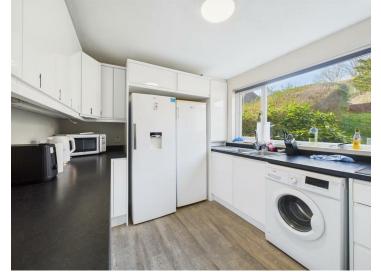

• 11 month tenancy

• Furnished

• Separate living room and kitchen

• 2 shower rooms

• Patio garden

• Off-street parking

• Council tax band C

- A holding deposit of £700 will be required to secure the Property, equivalent to 1 week's rent. Once referencing is complete the Holding Deposit will go toward the first month's rent
   The above details are intended for information purposes only and do not constitute an offer or form part of a contract. A tenancy will be granted subject to referencing and contracts
   Please note that rent is shown as per person per week based on 52 weeks of the year. The rental amount as advertised is due monthly