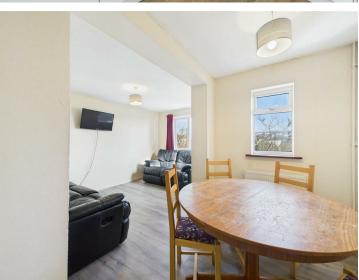

• 11 month tenancy

• Furnished

• Separate living room and kitchen

• 2 shower rooms

• Patio garden

• Off-street parking

• Council tax band C

- A holding deposit of £700 will be required to secure the Property, equivalent to 1 week's rent. Once referencing is complete the Holding Deposit will go toward the first month's rent
   The above details are intended for information purposes only and do not constitute an offer or form part of a contract. A tenancy will be granted subject to referencing and contracts
   Please note that rent is shown as per person per week based on 52 weeks of the year. The rental amount as advertised is due monthly