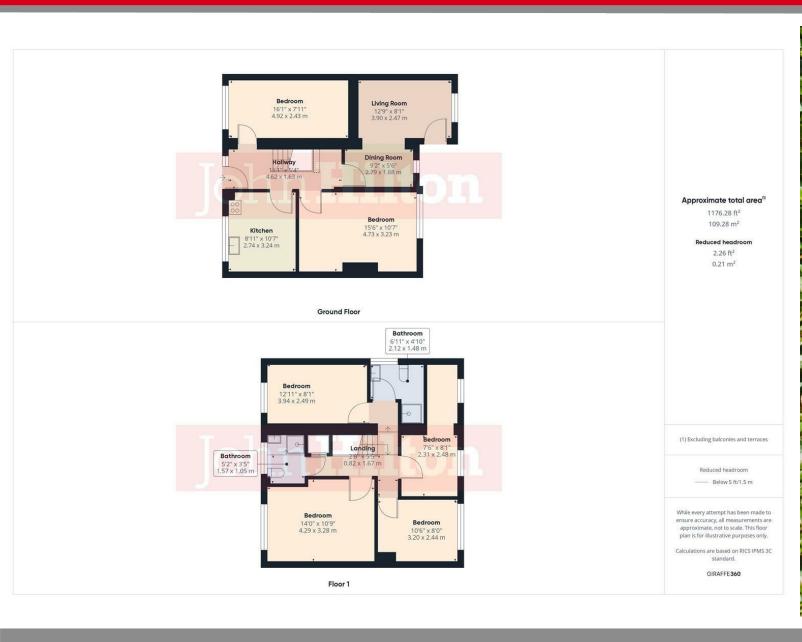

## 62a Thompson Road, East Sussex, BN1

A MUST SEE 5 Bedroom STUDENT PROPERTY only £145 per person per week 5 doubles

• WILL HAVE BRAND NEW WHITE SHUTTER BLINDS, DESKS, CHAIRS, BEDS, TO EACH BEDROOM

• Spare room for study or storage

• 11 month tenancy

• Furnished

• Separate living room and kitchen

• 2 shower rooms

• Patio garden

• Off-street parking

• Council tax band C

- A holding deposit of £725.00 will be required to secure the Property, equivalent to 1 week's rent. Once referencing is complete the Holding Deposit will go toward the first month's rent
   The above details are intended for information purposes only and do not constitute an offer or form part of a contract. A tenancy will be granted subject to referencing and contracts.
- contracts
   Please note that rent is shown as per person per week based on 52 weeks of the year.
  The rental amount as advertised is due monthly