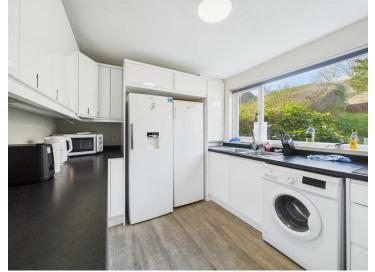

• 11 month tenancy

• Furnished

• Separate living room and kitchen

• 2 shower rooms

• Patio garden

• Off-street parking

• Council tax band C

- A holding deposit of £725.00 will be required to secure the Property, equivalent to 1 week's rent. Once referencing is complete the Holding Deposit will go toward the first month's rent
   The above details are intended for information purposes only and do not constitute an offer or form part of a contract. A tenancy will be granted subject to referencing and contracts.
- contracts
   Please note that rent is shown as per person per week based on 52 weeks of the year.
  The rental amount as advertised is due monthly