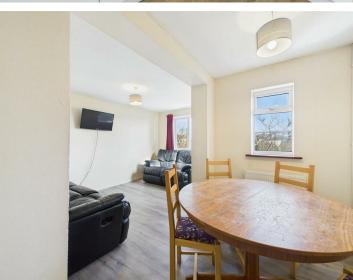

• 11 month tenancy

• Furnished

• Separate living room and kitchen

• 2 shower rooms

• Patio garden

• Off-street parking

• Council tax band C

- A holding deposit of £725.00 will be required to secure the Property, equivalent to 1 week's rent. Once referencing is complete the Holding Deposit will go toward the first month's rent
   The above details are intended for information purposes only and do not constitute an offer or form part of a contract. A tenancy will be granted subject to referencing and contracts.
- contracts
   Please note that rent is shown as per person per week based on 52 weeks of the year.
  The rental amount as advertised is due monthly