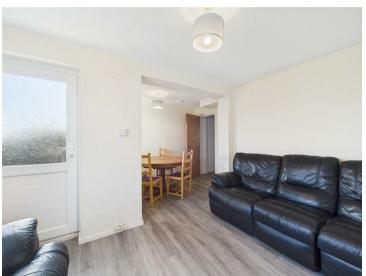

• 11-month tenancy

• Furnished

Separate living room with dining room table2 shower rooms

• Patio garden

Off-street parkingCouncil tax band C

• A holding deposit of £163.84-180.00 will be required to secure the Property, equivalent to 1 week's rent. Once referencing is complete, the Holding Deposit will go toward the first month's rent