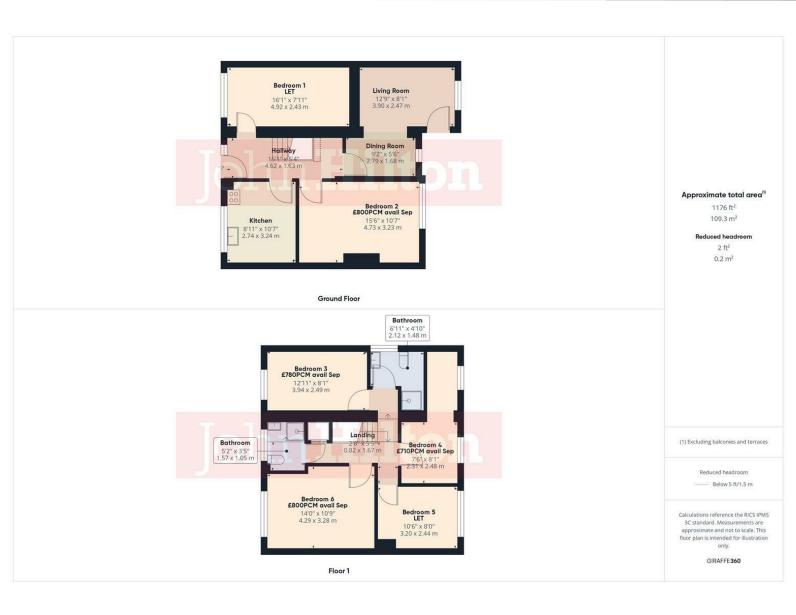

## 62 Thompson Road, East Sussex, BN1 **7BH**

including bills

• WILL HAVE BRAND NEW WHITE SHUTTER BLINDS, DESKS, CHAIRS, BEDS, TO EACH BEDROOM

• 3 rooms available now and 3 available from 16 September 2025

• 11-month tenancy

• Furnished

Separate living room with dining room table2 shower rooms

• Patio garden

Off-street parkingCouncil tax band C

• A holding deposit of £163.84-180.00 will be required to secure the Property, equivalent to 1 week's rent. Once referencing is complete, the Holding Deposit will go toward the first month's rent