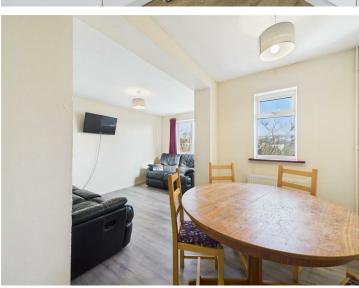

• 11-month tenancy

• Furnished

Separate living room with dining room table2 shower rooms

• Patio garden

Off-street parkingCouncil tax band C

• A holding deposit of £163.84-180.00 will be required to secure the Property, equivalent to 1 week's rent. Once referencing is complete, the Holding Deposit will go toward the first month's rent