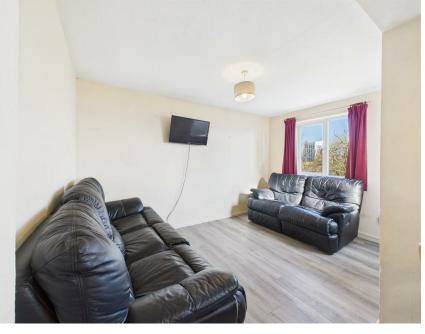

• 11-month tenancy

• Furnished

Separate living room with dining room table2 shower rooms

• Patio garden

Off-street parkingCouncil tax band C

• A holding deposit of £163.84-180.00 will be required to secure the Property, equivalent to 1 week's rent. Once referencing is complete, the Holding Deposit will go toward the first month's rent