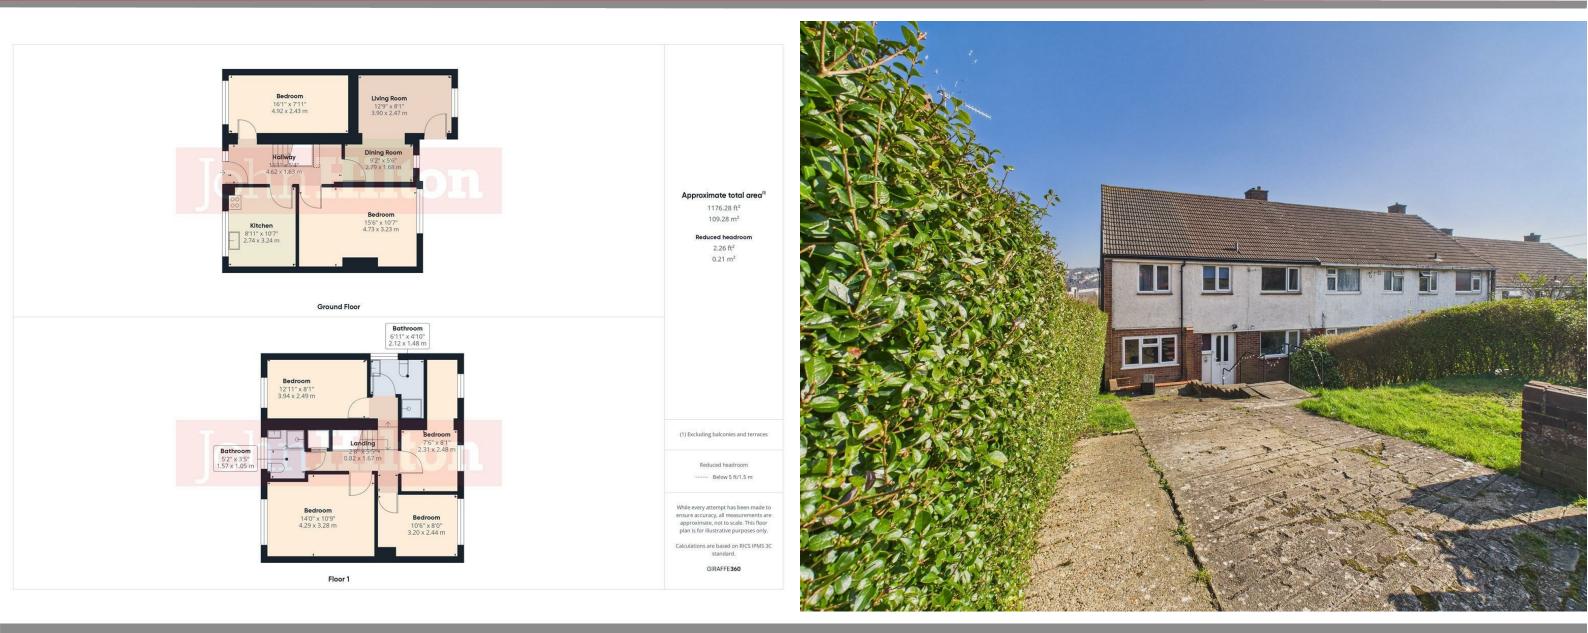

### 62 Thompson Road, East Sussex, BN1 **7BH**

- A MUST SEE 6 bedroom STUDENT PROPERTY, 5 doubles and 1 single
  £125 per person per week / £541.66 per person per month
  WILL HAVE BRAND NEW WHITE SHUTTER BLINDS, DESKS, CHAIRS, BEDS, TO EACH BEDROOM
  Available 16 September 2025
  11 month tongacy
- 11-month tenancy
- Furnished
- Separate living room and kitchen
- 2 shower rooms
- Patio garden
- Off-street parking
  Council tax band C