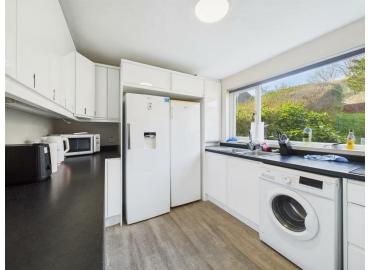

- 11-month tenancy
- Furnished
- Separate living room and kitchen
- 2 shower rooms
- Patio garden
- Off-street parkingCouncil tax band C
- A holding deposit of £870.00 will be required to secure the Property, equivalent to 1 week's rent. Once referencing is complete, the Holding Deposit will go toward the first month's
- The above details are intended for information purposes only and do not constitute an offer or form part of a contract. A tenancy will be granted subject to referencing and contracts
- Please note that rent is shown per person per week based on 52 weeks of the year. The rental amount as advertised is due monthly