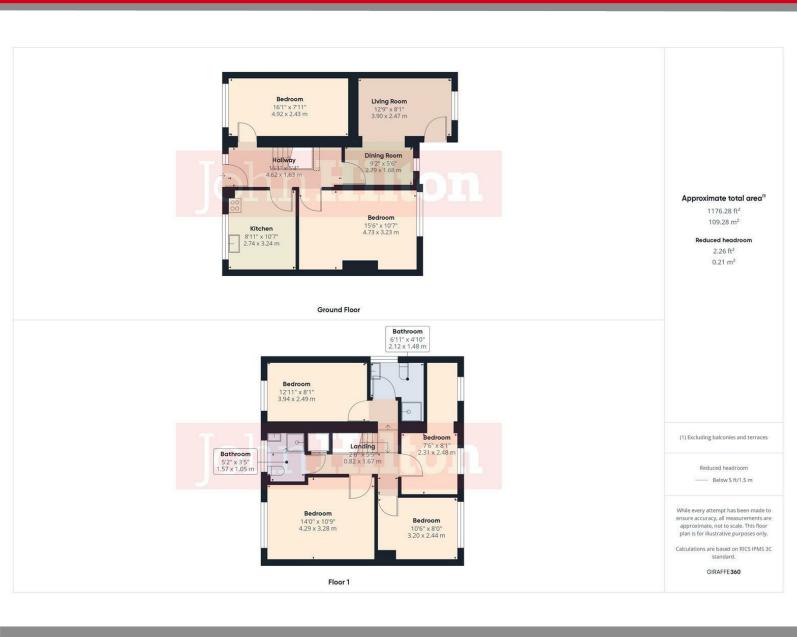

## 62 Thompson Road, East Sussex, BN1 **7BH**

- A MUST SEE 6 bedroom STUDENT PROPERTY, 5 doubles and 1 single
  £145 per person per week / £628.33 per person per month
  WILL HAVE BRAND NEW WHITE SHUTTER BLINDS, DESKS, CHAIRS, BEDS, TO EACH BEDROOM
  Available 16 September 2025
  11 month tangangy

- 11-month tenancy
- Furnished
- Separate living room and kitchen
- 2 shower rooms
- Patio garden
- Off-street parkingCouncil tax band C
- A holding deposit of £870.00 will be required to secure the Property, equivalent to 1 week's rent. Once referencing is complete, the Holding Deposit will go toward the first month's
- The above details are intended for information purposes only and do not constitute an offer or form part of a contract. A tenancy will be granted subject to referencing and contracts
- Please note that rent is shown per person per week based on 52 weeks of the year. The rental amount as advertised is due monthly