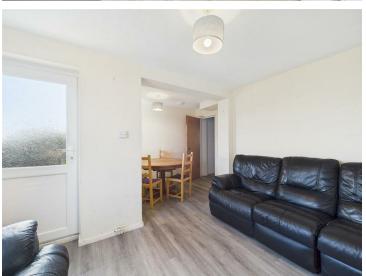

- 11-month tenancy
- Furnished
- Separate living room and kitchen
- 2 shower rooms
- Patio garden
- Off-street parkingCouncil tax band C
- A holding deposit of £870.00 will be required to secure the Property, equivalent to 1 week's rent. Once referencing is complete, the Holding Deposit will go toward the first month's
- The above details are intended for information purposes only and do not constitute an offer or form part of a contract. A tenancy will be granted subject to referencing and contracts
- Please note that rent is shown per person per week based on 52 weeks of the year. The rental amount as advertised is due monthly