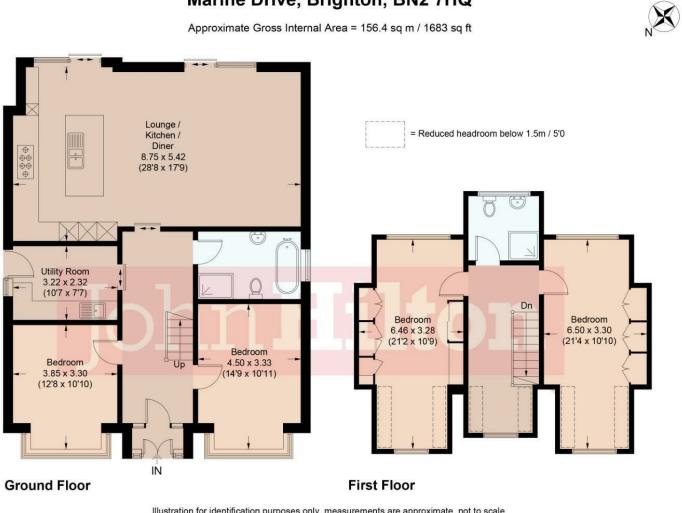

## John Hilton

Marine Drive, Brighton, BN2 7HQ

Illustration for identification purposes only, measurements are approximate, not to scale. Imageplansurveys @ 2025

Total Area Approx sq ft

Kaye's Cottage 32 Marine Drive, Brighton, BN2 7HQ

### Kaye's Cottage 32 Marine Drive, Brighton BN2, 7HQ Brighton must see 4-Bedroom Home with Gardens, Garage & Luxury

- A sering most see 4-bet
  4 double bedroom property
  Available 22nd April 2025
  Modern neutral décor

- Unfurnished with white goods
  Open plan living room kitchen with underfloor heating throughout and bedrooms with air-conditioning
- 2 Luxury Bathrooms
   Front & Back Garden with south facing terrace (Gardener Included)

 Garage
 Council tax band E 12-month tenancy

• A holding deposit of £853.84 will be required to secure the Property, equivalent to 1 week's rent. Once referencing is complete the Holding Deposit will go toward the first month's rent • The above details are intended for information purposes only and do not constitute an offer or form part of a contract. A tenancy will be granted subject to referencing and contracts

- 4 double bedroom property
- Available 22nd April 2025
- Modern neutral décor
- Unfurnished with white goods
- Front & Back Garden with south facing terrace
- Garage
- Council tax band E