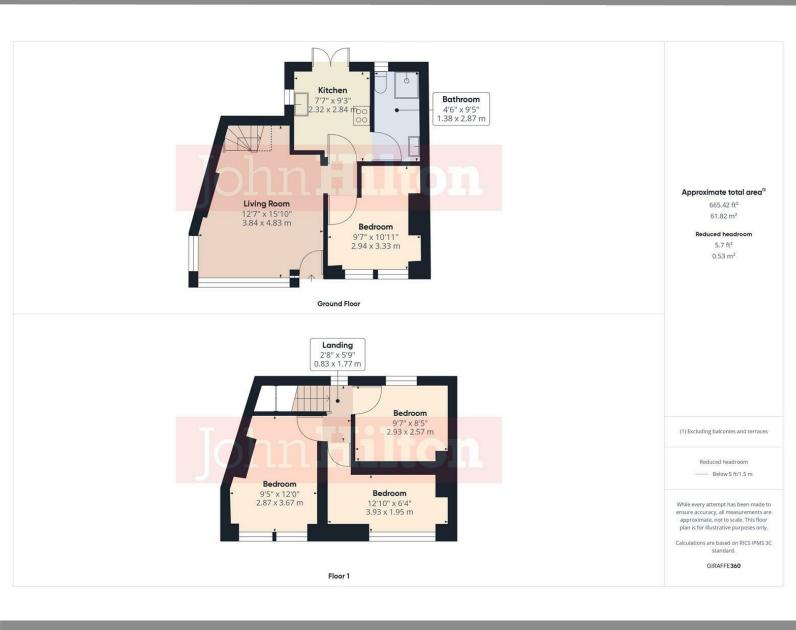

## **Energy Efficiency Rating** 83 Not energy efficient - higher running costs EU Directive 2002/91/EC England & Wales

Council Tax Band: C

- 4 double bedroom STUDENT PROPERTY £140.01 per person per week (students only)
  Available 23 September 2025
  Modern neutral décor
  Frunished
  Separate living room and Littele 22

- Furnished
   Separate living room and kitchen
   Patio garden
   Popular location, just off the Lewes Road
   Council tax band C
   11-month tenancy
- A holding deposit of £560.07 will be required to secure the Property, equivalent to 1 week's rent. Once referencing is complete the Holding Deposit will go toward the first month's rent
   The above details are intended for information purposes only and do not constitute an offer or form part of a contract. A tenancy will be granted subject to referencing and contracts
   Please note that rent is shown as per person per week based on 52 weeks of the year. The rental amount as advertised is due monthly