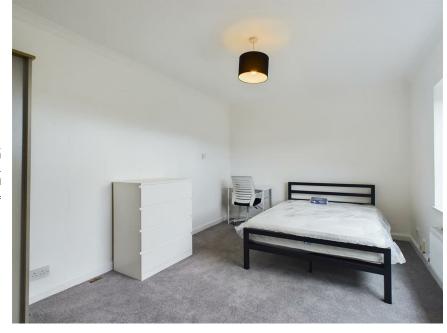

### **Bedroom**

3.30m x 2.66m (10'9" x 8'8")

Window to front.

## **Bedroom**

4.45m x 3.16m (14'7" x 10'4")

Window to front.

# **Bedroom**

4.31m x 2.81m (14'1" x 9'2")

Dual aspect with windows to front and rear, access to loft space.

# **Bedroom**

4.48m x 3.19m (14'8" x 10'5") Window overlooks rear garden, built-in wardrobe.

# **Bedroom**

4.20m x 3.70m (13'9" x 12'1")

Window to front, built-in wardrobes.

# **Bedroom**

3.10m x 2.22m (10'2" x 7'3")

Window to front, built-in wardrobes.