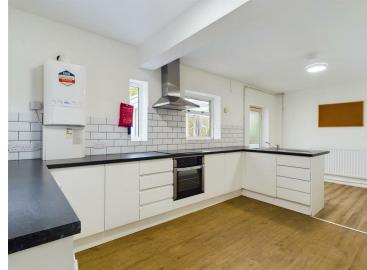

# Kitchen/Lounge

6.41m x 3.14m (21'0" x 10'3")

Range of units at eye and base level, worktops with tiled splash backs, fitted oven and hob with extractor hood over, spaces for washing machine and tumble dryer, integrated dishwasher. Under-stairs storage cupboard.