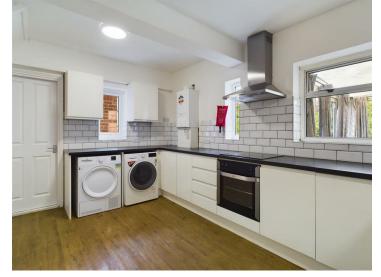

# Kitchen/Lounge

6.41m x 3.14m (21'0" x 10'3")

Range of units at eye and base level, worktops with tiled splash backs, fitted oven and hob with extractor hood over, spaces for washing machine and tumble dryer, integrated dishwasher. Under-stairs storage cupboard.