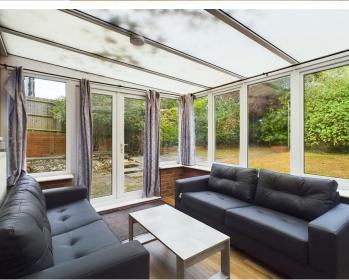

# Conservatory

3.36m x 2.87m (11'0" x 9'4")

UPVC double glazed with polycarbonate roof. Door leads to rear garden.