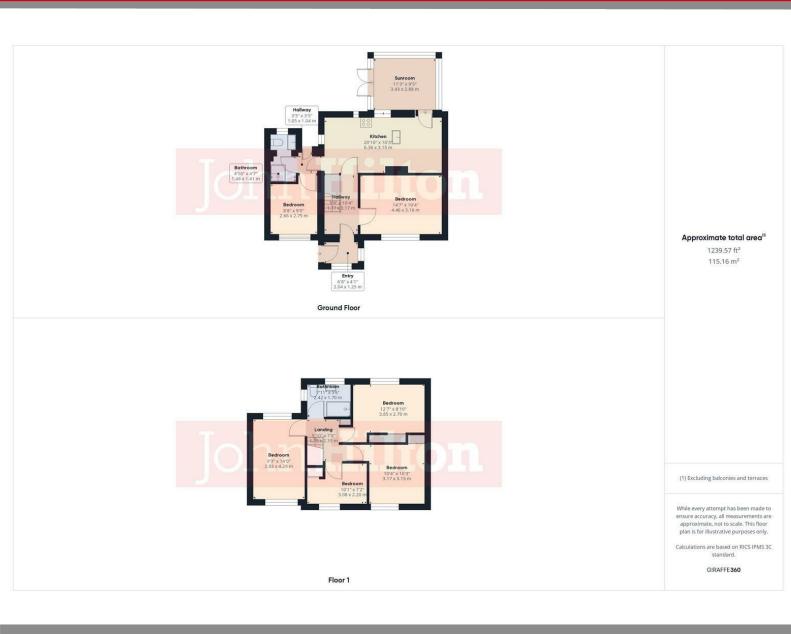

# John **Hilton**

Est 1972

Total Area Approx 1295.76 sq ft

4 Roundway, Brighton, BN1 9AQ

To view, contact John Hilton: 52 High Street, Rottingdean, BN2 7HF 132-135 Lewes Road, Brighton, BN2 3LG 01273 608151 or sales@johnhiltons.co.uk

# **Entrance Hall**

Stairs to first floor.

# Kitchen/Lounge

6.41m x 3.14m (21'0" x 10'3")

Range of units at eye and base level, worktops with tiled splash backs, fitted oven and hob with extractor hood over, spaces for washing machine and tumble dryer, integrated dishwasher. Under-stairs storage cupboard.

Door to conservatory.

Doors leading to bedroom, shower room and garden.

### **Bedroom**

3.30m x 2.66m (10'9" x 8'8")

Window to front.

# **Shower Room**

Shower enclosure with electric shower, low level WC, wash basin.

## **Bedroom**

4.45m x 3.16m (14'7" x 10'4")

Window to front.

# Conservatory

3.36m x 2.87m (11'0" x 9'4")

UPVC double glazed with polycarbonate roof. Door leads to rear garden.

# Landing

Built-in storage cupboard, access to loft.

# **Bedroom**

4.31m x 2.81m (14'1" x 9'2")

Dual aspect with windows to front and rear, access to loft space.

# **Bedroom**

4.48m x 3.19m (14'8" x 10'5") Window overlooks rear garden, built-in wardrobe.

# **Bedroom**

4.20m x 3.70m (13'9" x 12'1")

Window to front, built-in wardrobes.

# **Bedroom**

3.10m x 2.22m (10'2" x 7'3")

Window to front, built-in wardrobes.