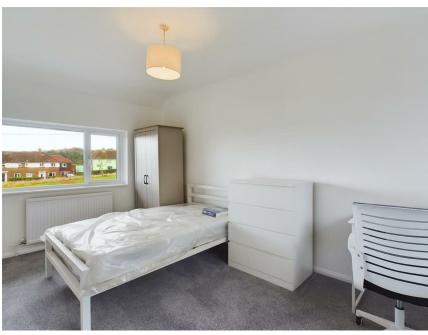

### **Bedroom**

3.30m x 2.66m (10'9" x 8'8")

Window to front.

## **Bedroom**

4.45m x 3.16m (14'7" x 10'4")

Window to front.

# **Bedroom**

4.31m x 2.81m (14'1" x 9'2")

Dual aspect with windows to front and rear, access to loft space.

# **Bedroom**

4.48m x 3.19m (14'8" x 10'5") Window overlooks rear garden, built-in wardrobe.

# **Bedroom**

4.20m x 3.70m (13'9" x 12'1")

Window to front, built-in wardrobes.

# **Bedroom**

3.10m x 2.22m (10'2" x 7'3")

Window to front, built-in wardrobes.