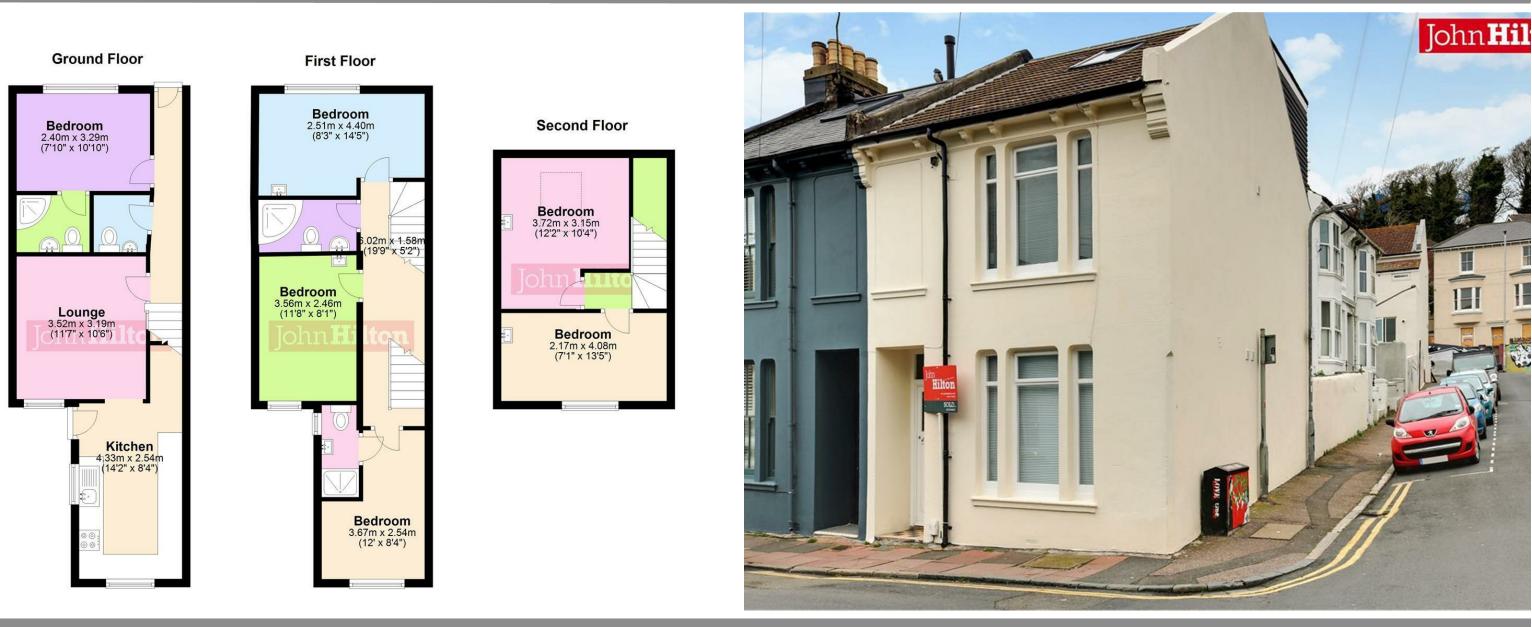

# John **Hilton**

Total Area Approx sq ft

38 Park Crescent Terrace, Brighton, BN2 3HD

### 38 Park Crescent Terrace, Brighton, BN2 3HD

- 6 double bedroom STUDENT PROPERTY (students only)
- £155.00 per person per week / £671.67 per person per month
- Available 09 September 2025
- Modern neutral décor
- Two bedrooms with en-suites
- Separate living room and large kitchen
- Further shower room and toilet
- Patio garden
- Popular location, just off the Lewes Road
- Council tax band D
- 11-month tenancy