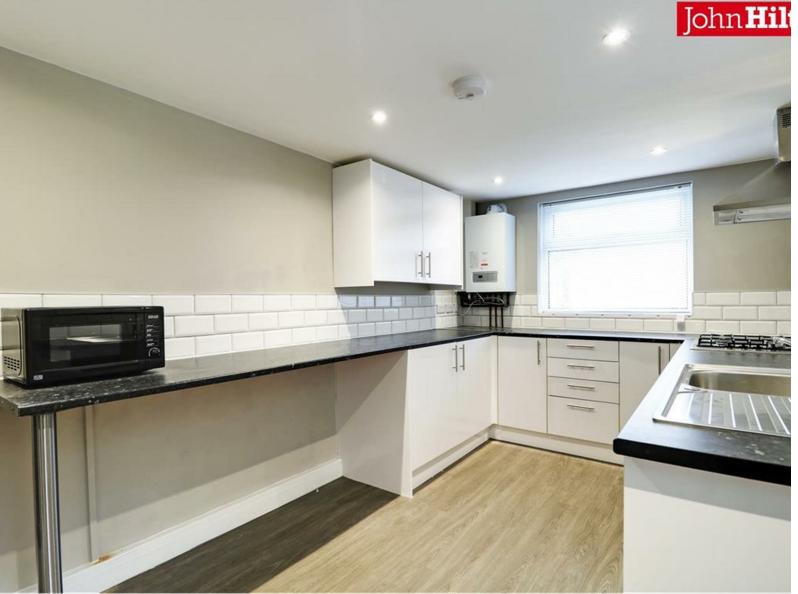

### 38 Park Crescent Terrace, Brighton, BN2 3HD

- 6 double bedroom STUDENT PROPERTY (students only)
- £155.00 per person per week / £671.67 per person per month
- Available 09 September 2025
- Modern neutral décor
- Two bedrooms with en-suites
- Separate living room and large kitchen
- Further shower room and toilet
- Patio garden
- Popular location, just off the Lewes Road
- Council tax band D
- 11-month tenancy