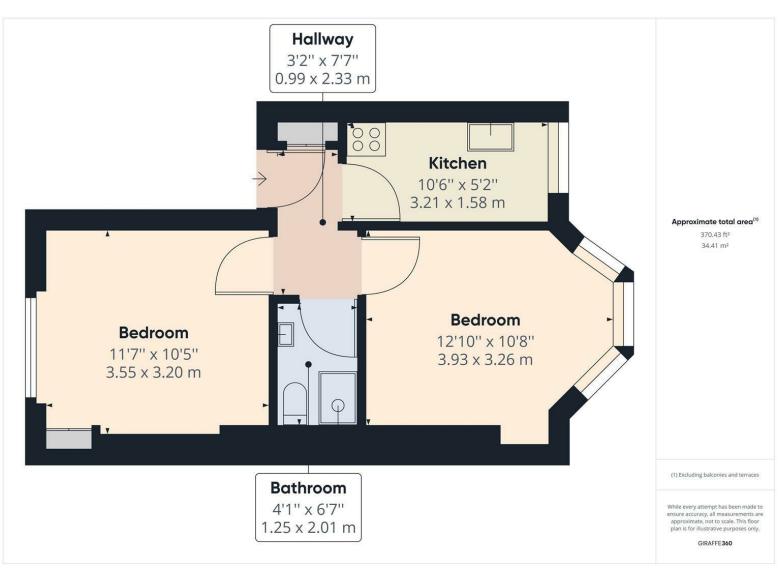

## John **Hilton**

Est 1972

Total Area Approx sq ft

F2 (1st FI), 22 Broad Street, East Sussex, BN2 1TJ

To view, contact John Hilton: 52 High Street, Rottingdean, BN2 7HF 132-135 Lewes Road, Brighton, BN2 3LG 01273 608151 or sales@johnhiltons.co.uk

## F2 (1st FI), 22 Broad Street, East

- \$\frac{\text{SUSSEX be BN2}}{\text{\$178.84 per person per week / \frac{\text{\$775.00 per month}}{\text{\$025}}\$

  Available 29 August 2025

  Modern neutral décor

  Furnished

  Shower room

- Shower room
   Popular location, just off the seafront and in Kemp Town
   Council tax band A
- 12-month tenancy
- A holding deposit of £357.69 will be required to secure the Property, equivalent to 1 week's rent. Once referencing is complete, the Holding Deposit will go toward the first month's rent
   The above details are intended for information purposes only and
- do not constitute an offer or form part of a contract. A tenancy will be granted subject to referencing and contracts