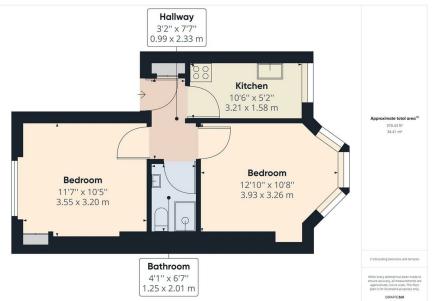

## John **Hilton**

Est 1972

Total Area Approx sq ft

F2 (1st FI), 22 Broad Street, East Sussex, BN2 1TJ

To view, contact John Hilton: 52 High Street, Rottingdean, BN2 7HF 132-135 Lewes Road, Brighton, BN2 3LG 01273 608151 or sales@johnhiltons.co.uk