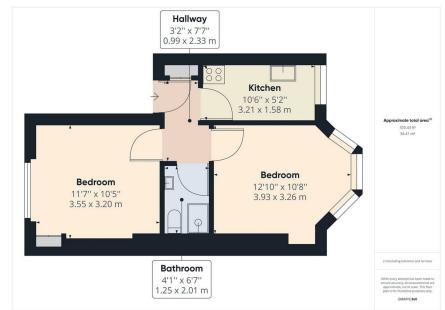

## F2 (1st FI), 22 Broad Street, East

Sussex BN2 17 DENT PROPERTY £190.38 per person per week (students only)

• Available 29 August 2025

• Modern neutral décor

• Furnished

• Shavey re on

- Shower room
   Popular location, just off the seafront and in Kemp Town
   Council tax band A
- 12-month tenancy
- A holding deposit of £380.76 will be required to secure the Property, equivalent to 1 week's rent. Once referencing is complete the Holding Deposit will go toward the first month's rent
   The above details are intended for information purposes only and
- do not constitute an offer or form part of a contract. A tenancy will be granted subject to referencing and contracts