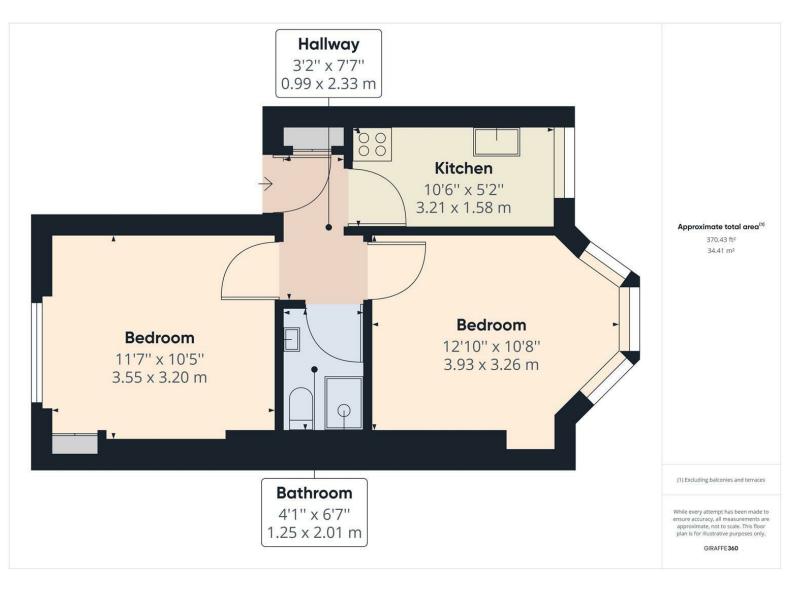

## John **Hilton**

Est 1972

Total Area Approx sq ft

F2 (1st FI), 22 Broad Street, East Sussex, BN2 1TJ

To view, contact John Hilton: 52 High Street, Rottingdean, BN2 7HF 132-135 Lewes Road, Brighton, BN2 3LG 01273 608151 or sales@johnhiltons.co.uk

## F2 (1st FI), 22 Broad Street, East

Sussex BN2 17 DENT PROPERTY £190.38 per person per week (students only)

• Available 29 August 2025

• Modern neutral décor

• Furnished

• Shavey re on

- Shower room
   Popular location, just off the seafront and in Kemp Town
   Council tax band A
- 12-month tenancy
- A holding deposit of £380.76 will be required to secure the Property, equivalent to 1 week's rent. Once referencing is complete the Holding Deposit will go toward the first month's rent
   The above details are intended for information purposes only and
- do not constitute an offer or form part of a contract. A tenancy will be granted subject to referencing and contracts