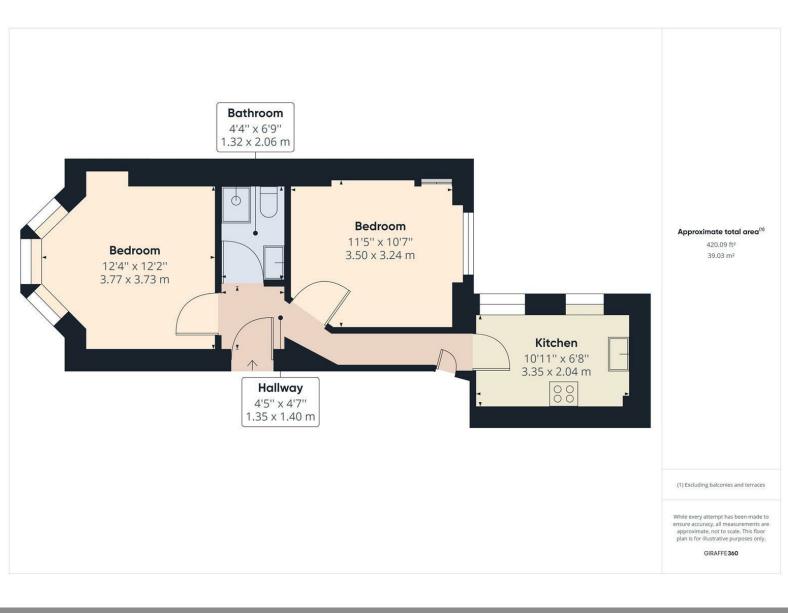

## F1 (GF), 22 Broad Street, East

Succession Student PROPERTY £190.38 per person per week (students only)

• Available 29 August 2025

• Modern neutral décor

• Furnished

• Shaver room

- Shower room
   Popular location, just off the seafront and in Kemp Town
   Council tax band A
- 12-month tenancy
- A holding deposit of £380.76 will be required to secure the Property, equivalent to 1 week's rent. Once referencing is complete the Holding Deposit will go toward the first month's rent
   The above details are intended for information purposes only and
- do not constitute an offer or form part of a contract. A tenancy will be granted subject to referencing and contracts