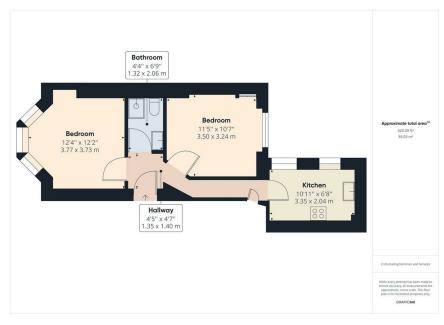

## John **Hilton**

Est 1972

Total Area Approx sq ft

F1 (GF), 22 Broad Street, East Sussex, BN2 1TJ

To view, contact John Hilton: 52 High Street, Rottingdean, BN2 7HF 132-135 Lewes Road, Brighton, BN2 3LG 01273 608151 or sales@johnhiltons.co.uk