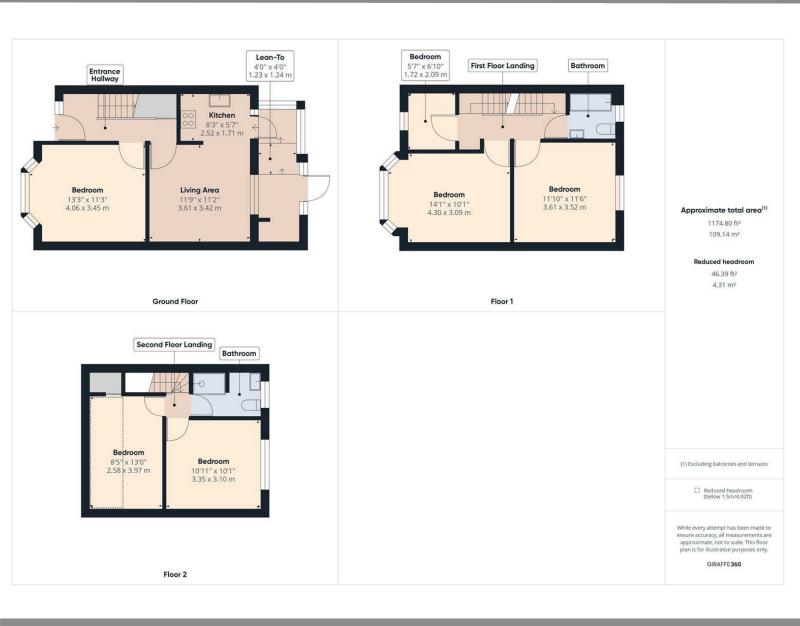

## John **Hilton**

Est 1972

Total Area Approx sq ft

32 Stanmer Villas, Brighton, BN1 7HP

To view, contact John Hilton: 52 High Street, Rottingdean, BN2 7HF 132-135 Lewes Road, Brighton, BN2 3LG 01273 608151 or sales@johnhiltons.co.uk

## 32 Stanmer Villas, Brighton, BN1 7HP

- 5 double bedroom STUDENT PROPERTY
- £137 per person per weekAvailable 20 August 2025
- Modern neutral décor
- Furnished
- Open plan living room and kitchenBathroom and separate shower room
- Large garden (garden maintenance included within the rent)
  Popular location
- Free on street parkingCouncil tax band C
- 12-month tenancy
- A holding deposit of £685 will be required to secure the Property which is equivalent to 1 weeks rent. Once referencing is complete the Holding Deposit will go towards the first month's
- The above details are intended for information purposes only and do not constitute an offer or form part of a contract. A tenancy will be granted subject to referencing and contracts