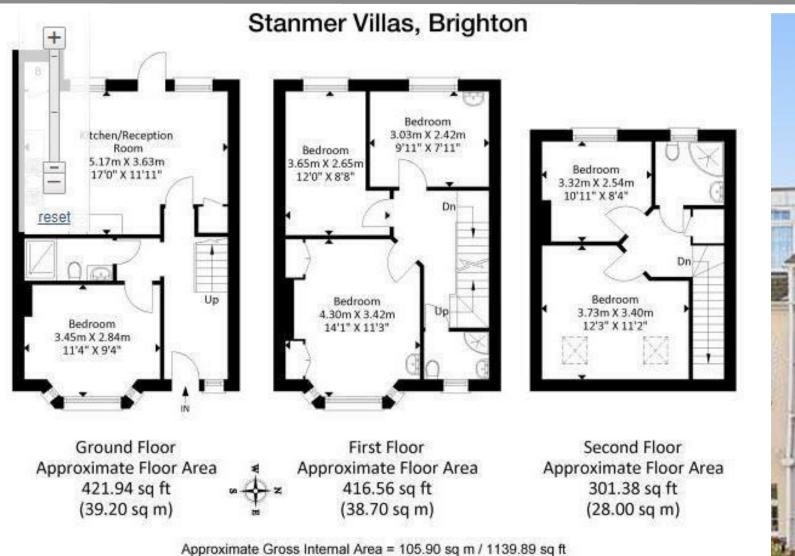

## John Hilton

Illustration for identification purposes only, measurements are approximate, not to scale. Copyright GDImpact 2018

Total Area Approx sq ft

To view, contact John Hilton:

132-135 Lewes Road, Brighton, BN2 3LG 01273 608151 or sales@johnhiltons.co.uk

### 71 Stanmer Villas, Brighton, BN1 7HN

- 6 double bedroom STUDENT PROPERTY
- £145 pppw
- Available 16 September 2025
- Modern neutral décor
- Furnished
- Open plan living room kitchen
- Three shower rooms
- Garden
- Popular location
- Council tax band C
- 11 month tenancy