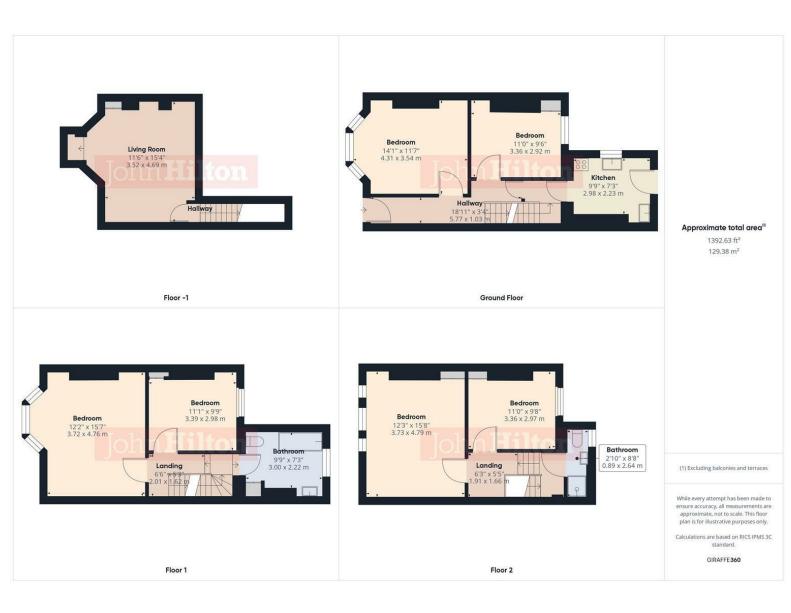

## 52 Warleigh Road, East Sussex, BN1

- Waifeigh Road 6 double bedroom furnished student house, near London Road Station!
   Recently newly decorated and newly carpeted
   Available 17th of September 2025
   11 month tenancy
   Rent £160 per person per week
   Video Tour Available
   Bills can be included on a Fair Usage Policy to include Gas, Water, and Electric at additional costs (subject to change)
   Separate Lounge
   Separate Lounge
   Separate Kitchen
   2 bathrooms
   On-street permit parking Zone J
   Central location, near London Road Station
   council tax band D
   holding deposit of 1 week rent required ( refunded on first months rent upon completion of passed references)
- \* A holding deposit will be required to secure the property which is equivalent to 1 week's rent. Once referencing is complete the Holding Deposit will go towards the first month's rent on move-in\*