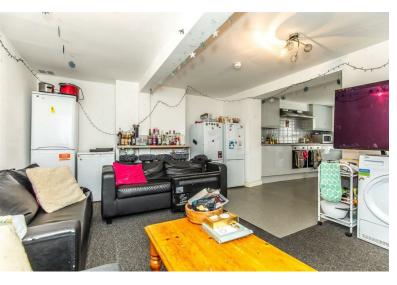

Accessed via Inverness Road. Stairs to upper and lower levels.

**Bedroom (Rear) & En-Suite Shower** 4.46m x 3.06m (14'7" x 10'0")

LOWER GROUND FLOOR:

**Communal Sitting Room** 5.10m x 3.90m (16'8" x 12'9")