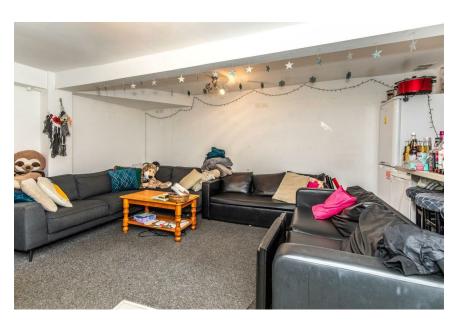

Accessed via Inverness Road. Stairs to upper and lower levels.

**Bedroom (Rear) & En-Suite Shower** 4.46m x 3.06m (14'7" x 10'0")

LOWER GROUND FLOOR:

**Communal Sitting Room** 5.10m x 3.90m (16'8" x 12'9")