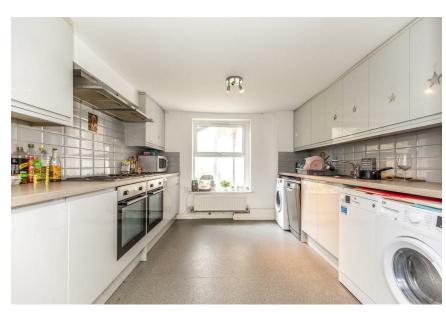

**Kitchen** 

3.23m x 3.13m (10'7" x 10'3")

**Patio Garden** 

**Bedroom (Rear) & En-Suite Shower** 2.80m x 2.06m (9'2" x 6'9")

**FIRST FLOOR:** 

**Bedroom (Rear) & En-Suite Shower** 3.11m x 3.10m (10'2" x 10'2")