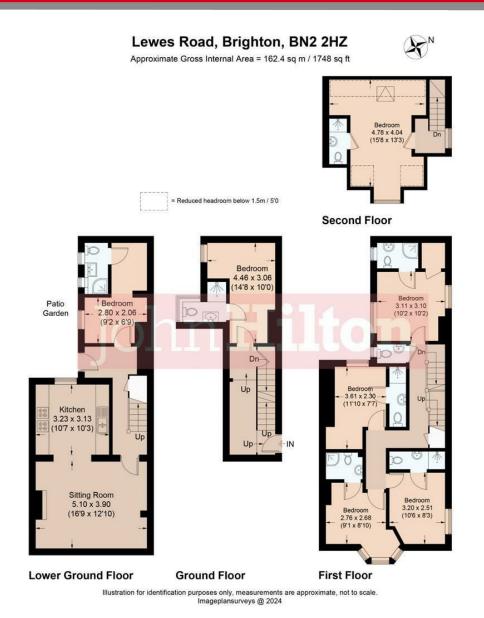

Accessed via Inverness Road. Stairs to upper and lower levels.

**Bedroom (Rear) & En-Suite Shower** 4.46m x 3.06m (14'7" x 10'0")

LOWER GROUND FLOOR:

**Communal Sitting Room** 5.10m x 3.90m (16'8" x 12'9")

**Kitchen** 

3.23m x 3.13m (10'7" x 10'3")

**Patio Garden** 

**Bedroom (Rear) & En-Suite Shower** 2.80m x 2.06m (9'2" x 6'9")

**FIRST FLOOR:** 

**Bedroom (Rear) & En-Suite Shower** 3.11m x 3.10m (10'2" x 10'2")

Separate WC

**Bedroom (Middle) & En-Suite Shower** 3.61m x 2.30m (11'10" x 7'6")

**Bedroom (Front) & En-Suite Shower** 2.76m x 2.68m (9'0" x 8'9")

**Bedroom (Front) & En-Suite Shower** 3.20m x 2.51m (10'5" x 8'2")

**SECOND FLOOR:** 

**Bedroom & En-Suite Shower** 4.78m x 4.04m (15'8" x 13'3")