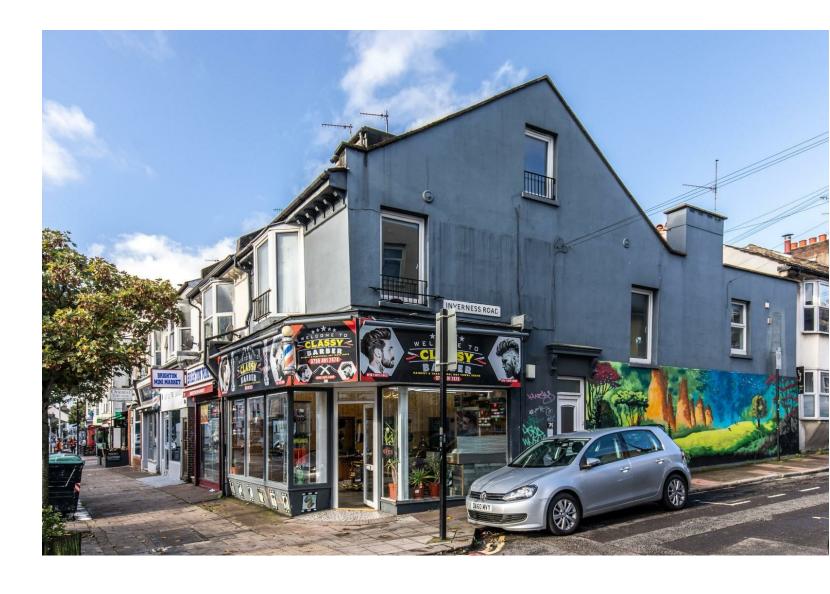

## 74a Lewes Road Brighton, BN2 3HZ

INVESTMENT OPPORTUNITY WITH HIGH RETURNS – A cleverly configured seven bedroom HMO which is arranged over four levels and is let until 09/08/2025 at £4,247pcm or £50,964 per annum. The accommodation is well-maintained and presented and consists of seven bedrooms, all with en-suite showers, and a generously sized communal lounge with archway through to kitchen. Prime location for student letting on level ground, close to all local amenities and with easy access into the city centre and out to the universities.