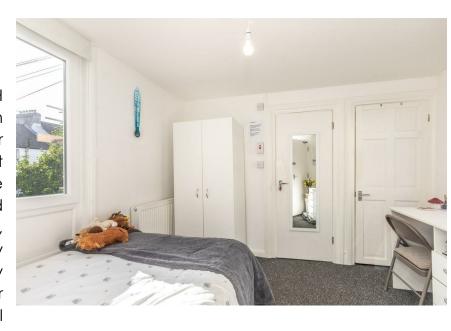

Separate WC

**Bedroom (Middle) & En-Suite Shower** 3.61m x 2.30m (11'10" x 7'6")

**Bedroom (Front) & En-Suite Shower** 2.76m x 2.68m (9'0" x 8'9")

**Bedroom (Front) & En-Suite Shower** 3.20m x 2.51m (10'5" x 8'2")