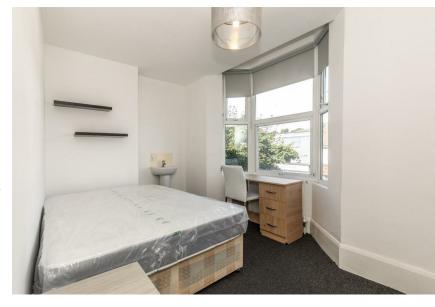

#### **Bedroom**

3.56m x 2.55m (11'8" x 8'4")

#### **Bedroom**

4.01m x 2.18m (13'1" x 7'1")

#### **Bedroom**

3.37m x 2.38m (11'0" x 7'9")

#### **Bedroom**

3.65m x 2.38m (11'11" x 7'9")

#### Bedroom

4.12m x 3.13m (13'6" x 10'3")

#### **Bedroom**

3.08m x 2.52m (10'1" x 8'3")