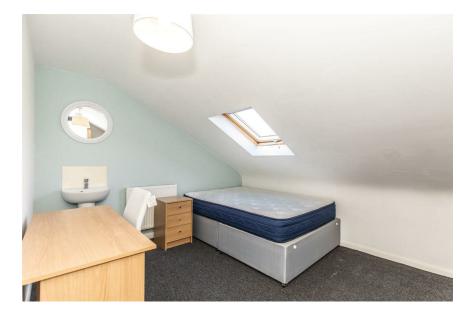

#### **Bedroom**

3.56m x 2.55m (11'8" x 8'4")

#### **Bedroom**

4.01m x 2.18m (13'1" x 7'1")

#### **Bedroom**

3.37m x 2.38m (11'0" x 7'9")

#### **Bedroom**

3.65m x 2.38m (11'11" x 7'9")

#### Bedroom

4.12m x 3.13m (13'6" x 10'3")

#### **Bedroom**

3.08m x 2.52m (10'1" x 8'3")