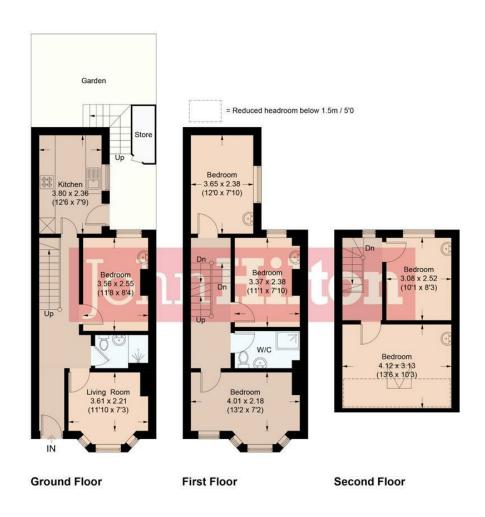

## JohnHilton

Est 1972

Lewes Road, Brighton, BN2 3LD

Approximate Gross Internal Area = 105.7 sq m / 1138 sq ft

Illustration for identification purposes only, measurements are approximate, not to scale. Imageplansurveys @ 2024

Total Area Approx 1138.00 sq ft

170 Lewes Road, Brighton, BN2 3LD

To view, contact John Hilton: 52 High Street, Rottingdean, BN2 7HF 132-135 Lewes Road, Brighton, BN2 3LG 01273 608151 or sales@johnhiltons.co.uk

#### **Entrance Hall**

#### **Living Room**

3.61m x 2.21m (11'10" x 7'3")

#### Kitchen

3.80m x 2.36m (12'5" x 7'8")

#### **Bedroom**

3.56m x 2.55m (11'8" x 8'4")

#### **Shower Room**

#### FIRST FLOOR:

#### **Bedroom**

4.01m x 2.18m (13'1" x 7'1")

#### **Bedroom**

3.37m x 2.38m (11'0" x 7'9")

#### **Bedroom**

3.65m x 2.38m (11'11" x 7'9")

#### **SECOND FLOOR:**

#### Bedroom

4.12m x 3.13m (13'6" x 10'3")

#### **Bedroom**

3.08m x 2.52m (10'1" x 8'3")

#### Garden