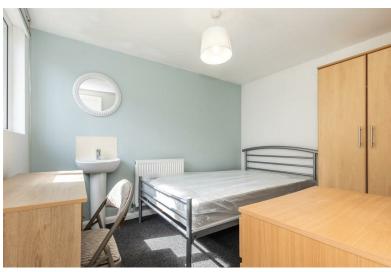

#### **Bedroom**

3.56m x 2.55m (11'8" x 8'4")

#### **Bedroom**

4.01m x 2.18m (13'1" x 7'1")

#### **Bedroom**

3.37m x 2.38m (11'0" x 7'9")

#### **Bedroom**

3.65m x 2.38m (11'11" x 7'9")

#### Bedroom

4.12m x 3.13m (13'6" x 10'3")

#### **Bedroom**

3.08m x 2.52m (10'1" x 8'3")