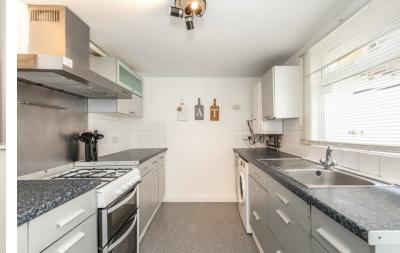

# 170 Lewes Road, Brighton, BN2 3LD

\*\*\* GUIDE PRICE ££550-£575,000 \*\*\*

\* IDEAL INVESTMENT OPPORTUNITY \* A substantial six bedroom HMO property which is arranged over three levels and is let until 19/8/25 at £3,770pcm or £45,250 per annum. Well-maintained and well laid out accommodation which consists of six good sized bedrooms, two shower rooms, modern kitchen and separate living room. Prime location for student letting on level ground, close to all local amenities and with easy access into the city centre and out to the universities.

### **Entrance Hall**

Living Room 3.61m x 2.21m (11'10" x 7'3")

**Kitchen** 3.80m x 2.36m (12'5'' x 7'8'')

Bedroom 3.56m x 2.55m (11'8'' x 8'4'')

Shower Room

FIRST FLOOR:

**Bedroom** 4.01m x 2.18m (13'1" x 7'1")