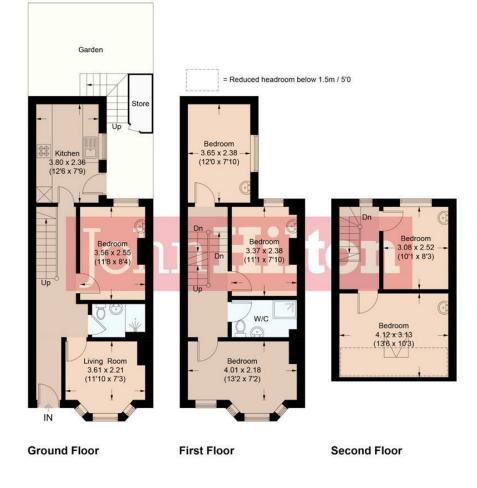

### Lewes Road, Brighton, BN2 3LD

N

Approximate Gross Internal Area = 105.7 sq m / 1138 sq ft

Illustration for identification purposes only, measurements are approximate, not to scale. Imageplansurveys @ 2024

## Total Area Approx 1138.00 sq ft

To view, contact John Hilton: 52 High Street, Rottingdean, BN2 7HF 132-135 Lewes Road, Brighton, BN2 3LG 01273 608151 or sales@johnhiltons.co.uk

### **Entrance Hall**

Living Room 3.61m x 2.21m (11'10" x 7'3")

**Kitchen** 3.80m x 2.36m (12'5'' x 7'8'')

Bedroom 3.56m x 2.55m (11'8'' x 8'4'')

Shower Room

FIRST FLOOR:

**Bedroom** 4.01m x 2.18m (13'1" x 7'1")

**Bedroom** 3.37m x 2.38m (11'0'' x 7'9'')

**Bedroom** 3.65m x 2.38m (11'11" x 7'9")

Shower Room

SECOND FLOOR:

Bedroom 4.12m x 3.13m (13'6" x 10'3")

**Bedroom** 3.08m x 2.52m (10'1'' x 8'3'')