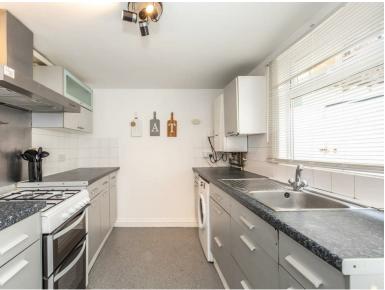

### **Entrance Hall**

**Living Room** 3.61m x 2.21m (11'10" x 7'3")

**Kitchen** 3.80m x 2.36m (12'5'' x 7'8'')

Bedroom 3.56m x 2.55m (11'8'' x 8'4'')

**Shower Room** 

FIRST FLOOR:

Bedroom 4.01m x 2.18m (13'1" x 7'1")