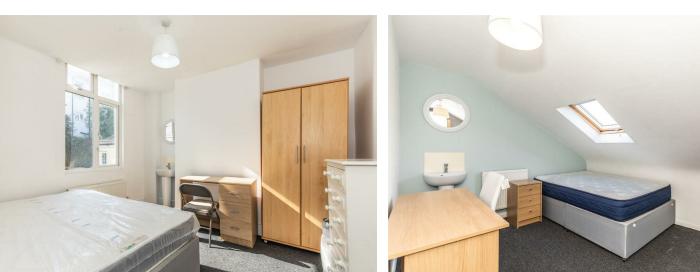

### **Entrance Hall**

**Living Room** 3.61m x 2.21m (11'10" x 7'3")

**Kitchen** 3.80m x 2.36m (12'5'' x 7'8'')

Bedroom 3.56m x 2.55m (11'8'' x 8'4'')

**Shower Room** 

FIRST FLOOR:

Bedroom 4.01m x 2.18m (13'1" x 7'1")

Bedroom 3.37m x 2.38m (11'0'' x 7'9'')

**Bedroom** 3.65m x 2.38m (11'11" x 7'9")

Shower Room

SECOND FLOOR:

**Bedroom** 4.12m x 3.13m (13'6" x 10'3")

**Bedroom** 3.08m x 2.52m (10'1" x 8'3")