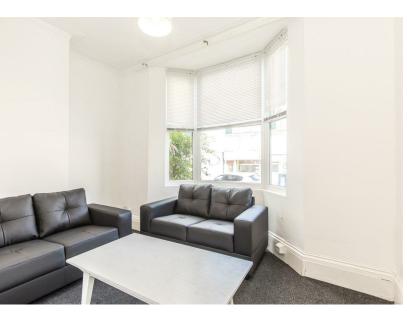

### **Entrance Hall**

**Living Room** 3.61m x 2.21m (11'10" x 7'3")

**Kitchen** 3.80m x 2.36m (12'5'' x 7'8'')

Bedroom 3.56m x 2.55m (11'8'' x 8'4'')

**Shower Room** 

FIRST FLOOR:

Bedroom 4.01m x 2.18m (13'1" x 7'1")