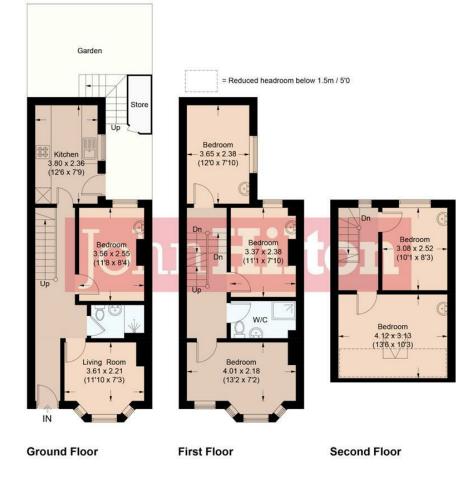

### Lewes Road, Brighton, BN2 3LD

N

Approximate Gross Internal Area = 105.7 sq m / 1138 sq ft

Illustration for identification purposes only, measurements are approximate, not to scale. Imageplansurveys @ 2024

### **Entrance Hall**

**Living Room** 3.61m x 2.21m (11'10" x 7'3")

**Kitchen** 3.80m x 2.36m (12'5'' x 7'8'')

Bedroom 3.56m x 2.55m (11'8'' x 8'4'')

**Shower Room** 

FIRST FLOOR:

Bedroom 4.01m x 2.18m (13'1" x 7'1")

Bedroom 3.37m x 2.38m (11'0'' x 7'9'')

**Bedroom** 3.65m x 2.38m (11'11" x 7'9")

Shower Room

SECOND FLOOR:

**Bedroom** 4.12m x 3.13m (13'6" x 10'3")

**Bedroom** 3.08m x 2.52m (10'1" x 8'3")