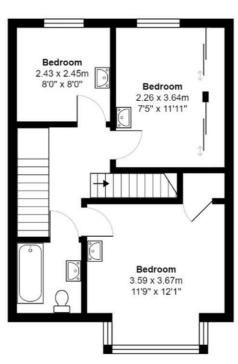

Open-Plan Kitchen/Living Room 3.40m x 3.64m (11'1" x 11'11")

Separate WC

**Bedroom** 

3.58m x 4.48m (11'8" x 14'8")

FIRST FLOOR:

Bedroom

3.59m x 3.67m (11'9" x 12'0")

**Bedroom** 

2.26m x 3.64m (7'4" x 11'11")

**Bedroom** 

2.43m x 2.45m (7'11" x 8'0")

**Bathroom** 

**SECOND FLOOR:** 

**Bedroom** 

5.43m x 2.92m (17'9" x 9'6")

Bedroom