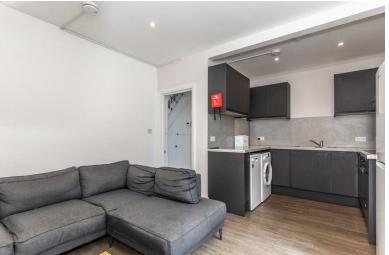

## 34 Dudley Road Brighton BN1 7GN

\*\*\* GUIDE PRICE £575,000-£600,000 \*\*\*

An attractive terraced house offering spacious accommodation, modern fitted kitchen open-plan to the living area, and loft conversion providing two extra bedrooms plus shower room. Currently rented until 01/09/25 at £3,770 pcm or £45,240 per annum as a six bedroom HMO, but alternatively could easily revert to a spacious family home.

Open-Plan Kitchen/Living Room 3.40m x 3.64m (11'1" x 11'11")

Separate WC

**Bedroom** 

3.58m x 4.48m (11'8" x 14'8")

FIRST FLOOR:

Bedroom

3.59m x 3.67m (11'9" x 12'0")

**Bedroom** 