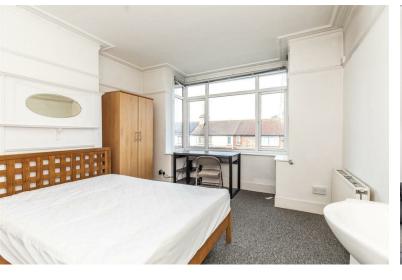

Open-Plan Kitchen/Living Room 3.40m x 3.64m (11'1" x 11'11")

Separate WC

**Bedroom** 

3.58m x 4.48m (11'8" x 14'8")

FIRST FLOOR:

Bedroom

3.59m x 3.67m (11'9" x 12'0")

**Bedroom** 

2.26m x 3.64m (7'4" x 11'11")

**Bedroom** 

2.43m x 2.45m (7'11" x 8'0")

**Bathroom** 

**SECOND FLOOR:** 

**Bedroom** 

5.43m x 2.92m (17'9" x 9'6")

Bedroom