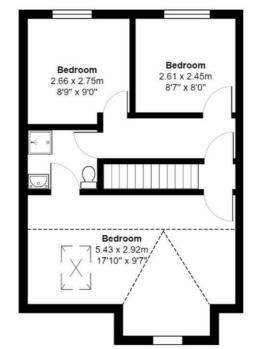

2.26m x 3.64m (7'4" x 11'11")

**Bedroom** 

2.43m x 2.45m (7'11" x 8'0")

**Bathroom** 

**SECOND FLOOR:** 

**Bedroom** 

5.43m x 2.92m (17'9" x 9'6")

Bedroom

2.66m x 2.75m (8'8" x 9'0")

**Bedroom** 

2.61m x 2.45m (8'6" x 8'0")

**Shower Room** 

Rear Patio & Garden