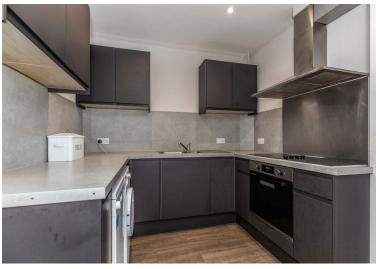

## 34 Dudley Road Brighton BN1 7GN

\*\*\* GUIDE PRICE £575,000-£600,000 \*\*\*

An attractive terraced house offering spacious accommodation, modern fitted kitchen open-plan to the living area, and loft conversion providing two extra bedrooms plus shower room. Currently rented until 01/09/25 at £3,770 pcm or £45,240 per annum as a six bedroom HMO, but alternatively could easily revert to a spacious family home.

Open-Plan Kitchen/Living Room 3.40m x 3.64m (11'1" x 11'11")

Separate WC

**Bedroom** 

3.58m x 4.48m (11'8" x 14'8")

FIRST FLOOR:

Bedroom

3.59m x 3.67m (11'9" x 12'0")

**Bedroom** 