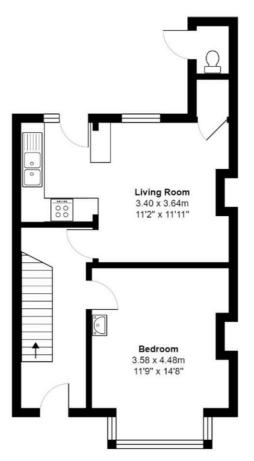

Open-Plan Kitchen/Living Room 3.40m x 3.64m (11'1" x 11'11")

Separate WC

**Bedroom** 

3.58m x 4.48m (11'8" x 14'8")

FIRST FLOOR:

Bedroom

3.59m x 3.67m (11'9" x 12'0")

**Bedroom** 