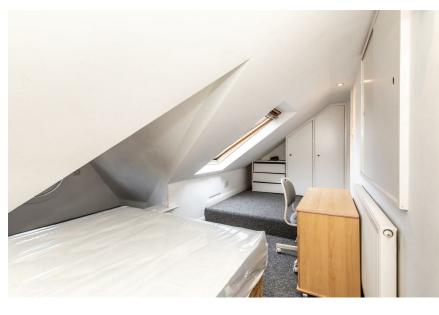

Open-Plan Kitchen/Living Room 3.40m x 3.64m (11'1" x 11'11")

Separate WC

**Bedroom** 

3.58m x 4.48m (11'8" x 14'8")

FIRST FLOOR:

Bedroom

3.59m x 3.67m (11'9" x 12'0")

**Bedroom** 

2.26m x 3.64m (7'4" x 11'11")

**Bedroom** 

2.43m x 2.45m (7'11" x 8'0")

**Bathroom** 

**SECOND FLOOR:** 

**Bedroom** 

5.43m x 2.92m (17'9" x 9'6")

Bedroom

2.66m x 2.75m (8'8" x 9'0")

**Bedroom** 

2.61m x 2.45m (8'6" x 8'0")

**Shower Room** 

Rear Patio & Garden