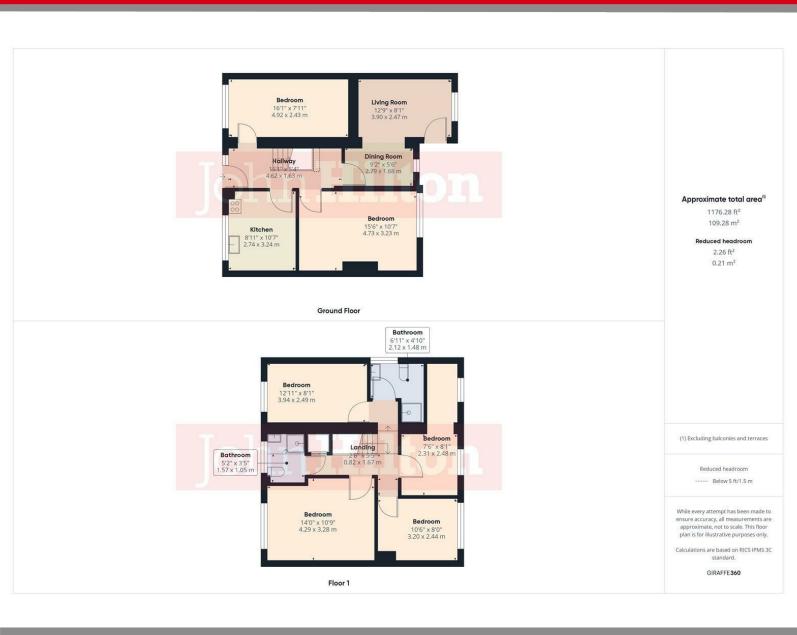

## 62 Thompson Road, East Sussex, BN1 **7BH**

- 6 bedroom STUDENT PROPERTY only £154 per person per week 5 doubles and 1 single
  11 month tenancy
  Modern neutral décor

- Furnished
- Separate living room and kitchen2 shower rooms
- Patio garden
- Off-street parkingCouncil tax band C
- A holding deposit of £810.00 will be required to secure the Property, equivalent to 1 week's rent. Once referencing is complete the Holding Deposit will go toward the first month's rent
   The above details are intended for information purposes only and do not constitute an offer or form part of a contract. A tenancy will be granted subject to referencing and contracts contracts
- Please note that rent is shown as per person per week based on 52 weeks of the year. The rental amount as advertised is due monthly