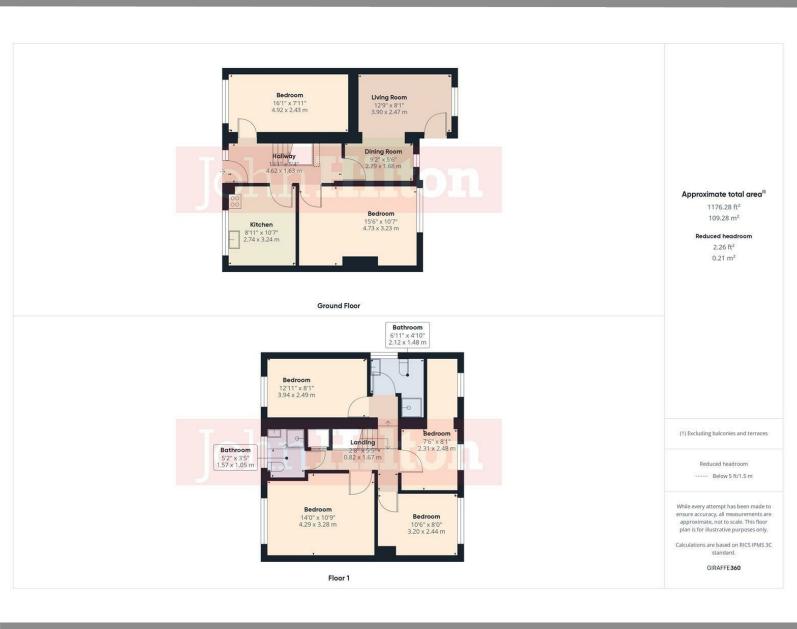

## 62 Thompson Road, East Sussex, BN1

**7.6** Honor STUDENT PROPERTY £135.00 per person per week (students only) 5 doubles and 1 single (single room £125.00 per week) 5 rooms available

• Available now

- Available now
   Modern neutral décor
   Furnished
   Separate living room and kitchen
   2 shower rooms
   Patio garden
   Off street parking
   Council tax band C
   La mente tangen.