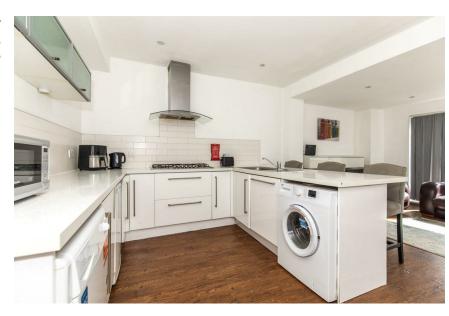

- Ideal Buy to Let or Family Home
- Let Until 26/08/25
- HMO Licence in Place
- Currently Producing £4,000 pcm or £48,000 pa
- Well-Presented Accommodation
- Full-Width Rear Extension Plus Loft Conversion
- Modern Open-Plan Living Space
- Bi-Fold Doors to Garden
- Two Shower Rooms Plus Separate WC
- Popular Residential Area

## 11 Hartington Place Brighton BN2 3LR

An attractive and deceptively spacious family sized terraced house in a popular residential area, benefitting from loft conversion and full-width rear extension with bi-fold doors accessing the generously sized lawned rear garden. Currently arranged as a high-end six bedroom HMO which is let until 26/08/25 at £4,000 pcm or £48,000 per annum, it could also be suitable as and adapted to a four/five bedroom family home. Well-presented and flexible accommodation with two modern shower rooms plus a separate WC. Great location for families and student letting, within easy reach of the Lewes Road, both universities and highly regarded local schools. No onward chain.

**Kitchen/Sitting Room** 

6.53m x 4.89m (21'5" x 16'0")

**Bedroom** 

3.64m x 3.13m (11'11" x 10'3")

**FIRST FLOOR:** 

**Bedroom** 

3.14m x 2.68m (10'3" x 8'9")

**Bedroom** 