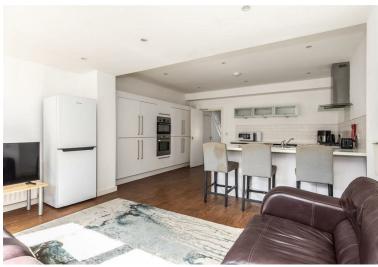

- Ideal Buy to Let or Family Home
- Let Until 26/08/25
- HMO Licence in Place
- Currently Producing £4,000 pcm or £48,000 pa
- Well-Presented Accommodation
- Full-Width Rear Extension Plus Loft Conversion
- Modern Open-Plan Living Space
- Bi-Fold Doors to Garden
- Two Shower Rooms Plus Separate WC
- Popular Residential Area

## 11 Hartington Place Brighton BN2 3LR

An attractive and deceptively spacious family sized terraced house in a popular residential area, benefitting from loft conversion and full-width rear extension with bi-fold doors accessing the generously sized lawned rear garden. Currently arranged as a high-end six bedroom HMO which is let until 26/08/25 at £4,000 pcm or £48,000 per annum, it could also be suitable as and adapted to a four/five bedroom family home. Well-presented and flexible accommodation with two modern shower rooms plus a separate WC. Great location for families and student letting, within easy reach of the Lewes Road, both universities and highly regarded local schools. No onward chain.

**Kitchen/Sitting Room** 

6.53m x 4.89m (21'5" x 16'0")

**Bedroom** 

3.64m x 3.13m (11'11" x 10'3")

**FIRST FLOOR:** 

**Bedroom** 

3.14m x 2.68m (10'3" x 8'9")

**Bedroom** 