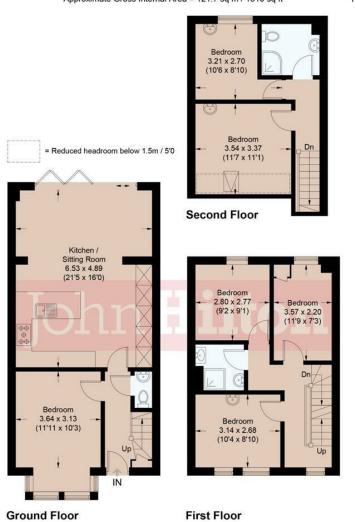

## Hartington Place, Brighton, BN2 3LR

Approximate Gross Internal Area = 121.7 sq m / 1310 sq ft

Total Area Approx 1310.00 sq ft

Illustration for identification purposes only, measurements are approximate, not to scale. Imageplansurveys @ 2024

**Kitchen/Sitting Room** 

6.53m x 4.89m (21'5" x 16'0")

**Bedroom** 

3.64m x 3.13m (11'11" x 10'3")

**FIRST FLOOR:** 

**Bedroom** 

3.14m x 2.68m (10'3" x 8'9")

**Bedroom** 

2.80m x 2.77m (9'2" x 9'1")

**Bedroom** 

3.57m x 2.20m (11'8" x 7'2")

**Shower Room** 

**SECOND FLOOR:** 

**Bedroom** 

3.54m x 3.37m (11'7" x 11'0")

**Bedroom** 

3.21m x 2.70m (10'6" x 8'10")

**Shower Room** 