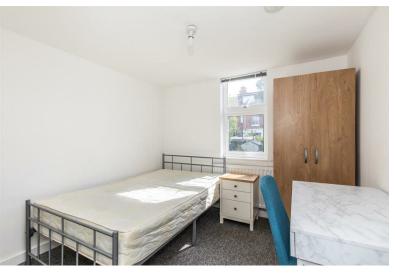

## **Entrance Hall**

**Kitchen/Sitting Room** 6.53m x 4.89m (21'5" x 16'0")

**Bedroom** 3.64m x 3.13m (11'11" x 10'3")

**FIRST FLOOR:** 

**Bedroom** 

3.14m x 2.68m (10'3" x 8'9")

**Bedroom** 

2.80m x 2.77m (9'2" x 9'1")

**Bedroom** 

3.57m x 2.20m (11'8" x 7'2")

**Shower Room** 

**SECOND FLOOR:** 

**Bedroom** 

3.54m x 3.37m (11'7" x 11'0")

**Bedroom** 

3.21m x 2.70m (10'6" x 8'10")