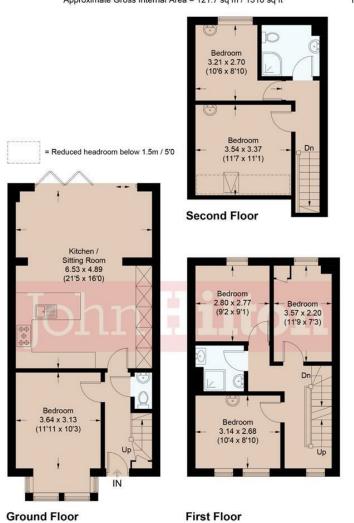

### Hartington Place, Brighton, BN2 3LR

Approximate Gross Internal Area = 121.7 sq m / 1310 sq ft

Total Area Approx 1310.00 sq ft

Illustration for identification purposes only, measurements are approximate, not to scale. Imageplansurveys @ 2024

## **Entrance Hall**

**Kitchen/Sitting Room** 6.53m x 4.89m (21'5" x 16'0")

**Bedroom** 3.64m x 3.13m (11'11" x 10'3")

**FIRST FLOOR:** 

**Bedroom** 

3.14m x 2.68m (10'3" x 8'9")

**Bedroom** 

2.80m x 2.77m (9'2" x 9'1")

**Bedroom** 

3.57m x 2.20m (11'8" x 7'2")

**Shower Room** 

**SECOND FLOOR:** 

**Bedroom** 

3.54m x 3.37m (11'7" x 11'0")

**Bedroom** 

3.21m x 2.70m (10'6" x 8'10")

**Shower Room** 