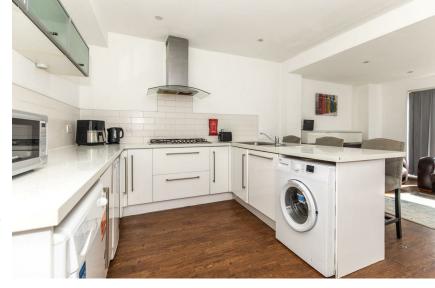

# 11 Hartington Place Brighton, BN2 3LR

\*\*IDEAL INVESTMENT OPPORTUNITY\*\*

\*\*IDEAL INVESTMENT OPPORTUNITY\*\*
An attractive and deceptively spacious terraced house in a popular residential area. Currently arranged as a high-end six bedroom HMO which is let until 26/08/25 at £4,000 pcm or £48,000 per annum. Well-presented accommodation which consists of a spacious open-plan kitchen/living space with bi-fold doors to garden, six double bedrooms, two modern shower rooms plus a separate WC. Great location for student letting within easy reach of the for student letting within easy reach of the Lewes Road, both universitie's and the city

## **Entrance Hall**

**Kitchen/Sitting Room** 6.53m x 4.89m (21'5" x 16'0")

**Bedroom** 3.64m x 3.13m (11'11" x 10'3")

**FIRST FLOOR:** 

**Bedroom** 

3.14m x 2.68m (10'3" x 8'9")

**Bedroom** 

2.80m x 2.77m (9'2" x 9'1")