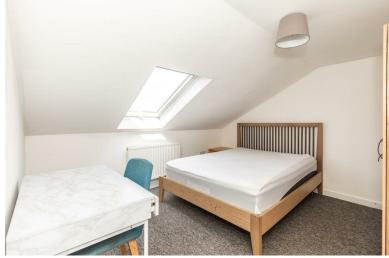

## **Entrance Hall**

**Kitchen/Sitting Room** 6.53m x 4.89m (21'5" x 16'0")

**Bedroom** 3.64m x 3.13m (11'11" x 10'3")

**FIRST FLOOR:** 

**Bedroom** 

3.14m x 2.68m (10'3" x 8'9")

**Bedroom** 

2.80m x 2.77m (9'2" x 9'1")

**Bedroom** 

3.57m x 2.20m (11'8" x 7'2")

**Shower Room** 

**SECOND FLOOR:** 

**Bedroom** 

3.54m x 3.37m (11'7" x 11'0")

**Bedroom** 

3.21m x 2.70m (10'6" x 8'10")