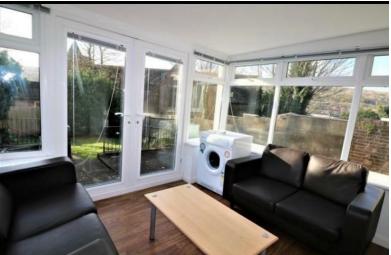

## 15 The Crescent, Brighton, BN2 4TB

- \*6 bedroom student house £140pppw

  \* Available 23rd August 2024

  \*Large kitchen diner

  \*Separate living room

  \*Modern neutral decor

- \*2 bathrooms
  \*12 month tenancy
  \* VIRTUAL TOUR AVAILABLE
  \*Council tax band C