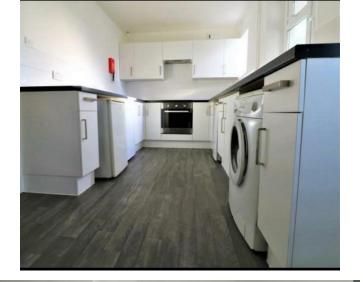

## 15 The Crescent, Brighton, BN2 4TB

- \*6 bedroom student house £140pppw

  \* Available 23rd August 2024

  \*Large kitchen diner

  \*Separate living room

  \*Modern neutral decor

- \*2 bathrooms
  \*12 month tenancy
  \* VIRTUAL TOUR AVAILABLE
  \*Council tax band C