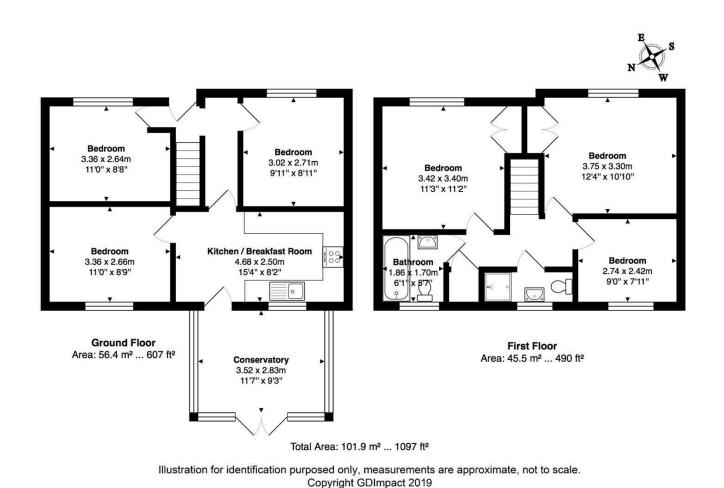

## 15 The Crescent, Brighton, BN2 4TB

- \*6 bedroom student house £140pppw

  \* Available 23rd August 2024

  \*Large kitchen diner

  \*Separate living room

  \*Modern neutral decor

- \*2 bathrooms
  \*12 month tenancy
  \* VIRTUAL TOUR AVAILABLE
  \*Council tax band C