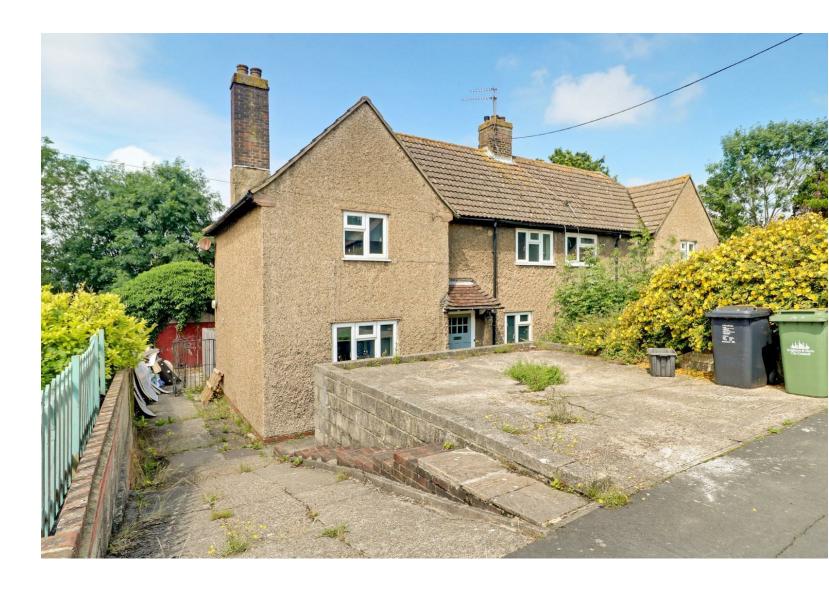

## 15 The Crescent, Brighton, BN2 4TB

- \*6 bedroom student house £140pppw

  \* Available 23rd August 2024

  \*Large kitchen diner

  \*Separate living room

  \*Modern neutral decor

- \*2 bathrooms
  \*12 month tenancy
  \* VIRTUAL TOUR AVAILABLE
  \*Council tax band C