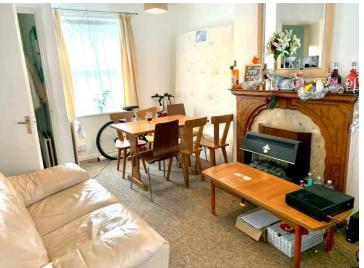

## • 6 bedroom student property

- Separate living room and kitchen
- Garden
- Will need a group of 6 students
- Please call the office to book viewings 01273 608151 (option 2 for lettings)
- A separate bills package is an option for £22 pp pw (Gas, water, electric, internet and TV license)

## 17 Barcombe Road, Brighton, BN1 9JQ

- 6 bedroom STUDENT PROPERTY
   £134.24 per person per week
   Available 10/09/2024
- Modern neutral décor
- Furnished
- Separate living room and kitchen / open plan living room kitchen
- Garden
- Popular location
  Council tax band B
  12-month tenancy
- A holding deposit of £805.47 will be required to secure the Property which is equivalent to 1 weeks. Once referencing is complete the Holding Deposit will go towards the first month's rent The above details are intended for information purposes only and do not constitute an offer or form part of a contract. A tenancy will
- be granted subject to referencing and contracts
- Please note that rent is shown as per person per week based on 52 weeks of the year. The rental amount as advertised is due monthly