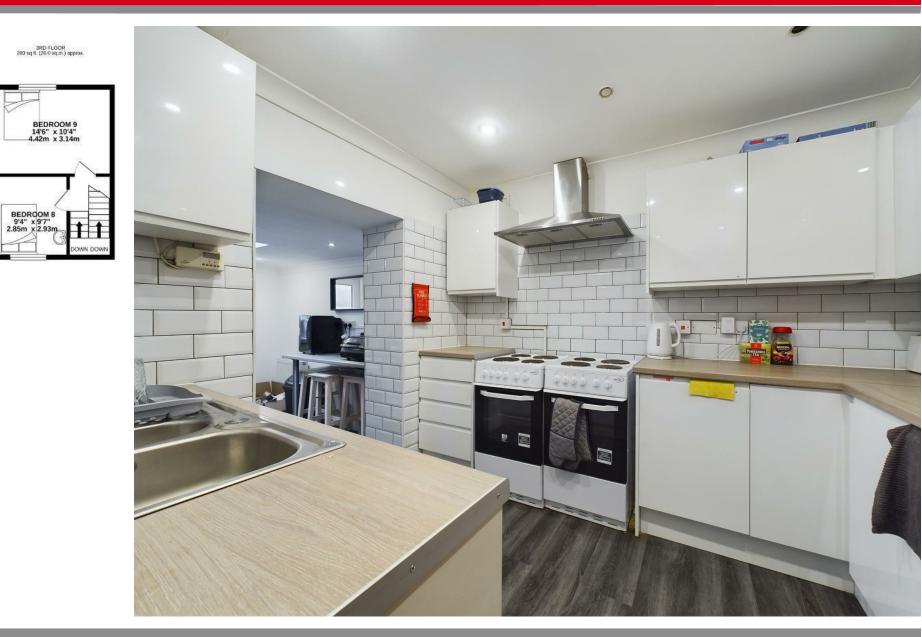

## John Hilton

1ST FLOOR 494 sq.ft. (45.9 sq.m.) approx.

BEDROOM 3 8'3" x 10'2" 2.52m x 3.10m

2ND FLOOR 283 sq.ft. (26.3 sq.m.) approx

3RD FLOOR 280 sq.#. (26.0 sq.m.) approx.

BEDROOM 9 14'6" x 10'4" 4.42m x 3.14n

### 36 Camelford Street, Brighton, BN2

STUDENT PROPERTY - Individuals or groups considered!
Total of 8 double bedrooms to choose from
Seafront property in central Kemp Town off seafront
Available 20 August 2024
\$180 per person per week
Furnished
House comes with three bathrooms, large communal kitchen and separate lounge
Locks on each bedroom
Courl Yard
Popular location situated right by the sea and in Kemp Town
House was fully refurbished 2023
12-month tenancy