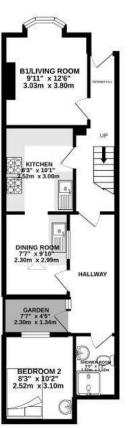

## John Hilton

1ST FLOOR 494 sq.ft. (45.9 sq.m.) approx.

BEDROOM 3 8'3" x 10'2" 2.52m x 3.10m

2ND FLOOR 283 sq.ft. (26.3 sq.m.) approx

3RD FLOOR 280 sq.#. (26.0 sq.m.) approx.

BEDROOM 9 14'6" x 10'4" 4.42m x 3.14n