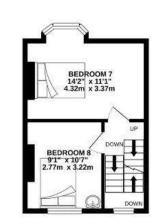

## John Hilton

1ST FLOOR 494 sq.ft. (45.9 sq.m.) approx.

BEDROOM 3 8'3" x 10'2" 2.52m x 3.10m

2ND FLOOR 283 sq.ft. (26.3 sq.m.) approx

3RD FLOOR 280 sq.#. (26.0 sq.m.) approx.

BEDROOM 9 14'6" x 10'4" 4.42m x 3.14n