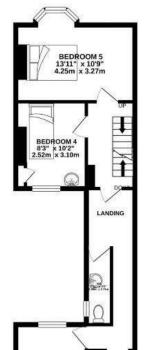

TOTAL FLOOR AREA: 1602 sq.ft. (148.8 sq.m.) approx. mpt has been made to ensure the accuracy of the floorplan contrained here, measurements se, rooms and any other items are approximate and no responsibility is taken for any error, statement. This plan is for illustrative purposes only and should be used as such by any naeer. The services, systems and appliances shown have not been tested and no guarantee as to their operability or efficiency can be given. Made with Metropix @2020