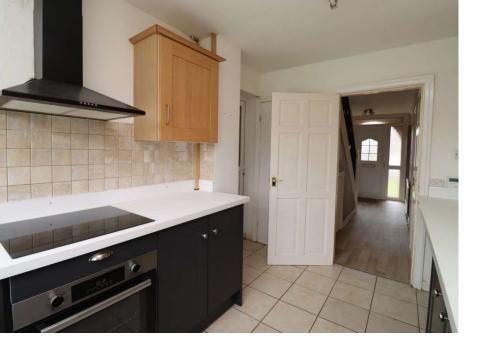

The home boasts a spacious hallway that leads into a bright and airy lounge, seamlessly flowing through to the dining room ideal for entertaining or relaxing. The modern, well-fitted kitchen is both functional and stylish, offering a great space for cooking.