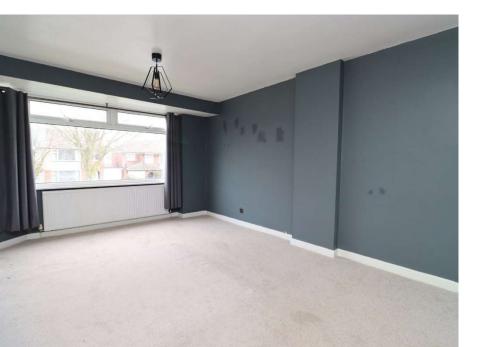

The home boasts a spacious hallway that leads into a bright and airy lounge, seamlessly flowing through to the dining room ideal for entertaining or relaxing. The modern, well-fitted kitchen is both functional and stylish, offering a great space for cooking.

Entrance Hall 15'6" (4.72m) x 5'10" (1.78m)

Lounge 16'0" (4.88m) x 12'8" (3.86m)

**Dining Room** 11'10" (3.61m) x 10'5" (3.18m)

Kitchen 11'11" (3.63m) x 7'10" (2.39m)

Bedroom One 17'5" (5.31m) x 11'2" (3.4m)