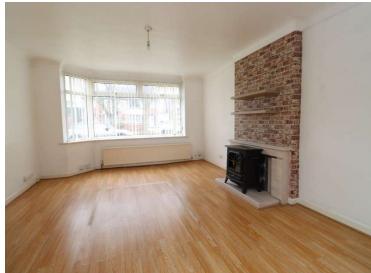

The home boasts a spacious hallway that leads into a bright and airy lounge, seamlessly flowing through to the dining room ideal for entertaining or relaxing. The modern, well-fitted kitchen is both functional and stylish, offering a great space for cooking.

Entrance Hall 15'6" (4.72m) x 5'10" (1.78m)

Lounge 16'0" (4.88m) x 12'8" (3.86m)

**Dining Room** 11'10" (3.61m) x 10'5" (3.18m)

Kitchen 11'11" (3.63m) x 7'10" (2.39m)

Bedroom One 17'5" (5.31m) x 11'2" (3.4m)