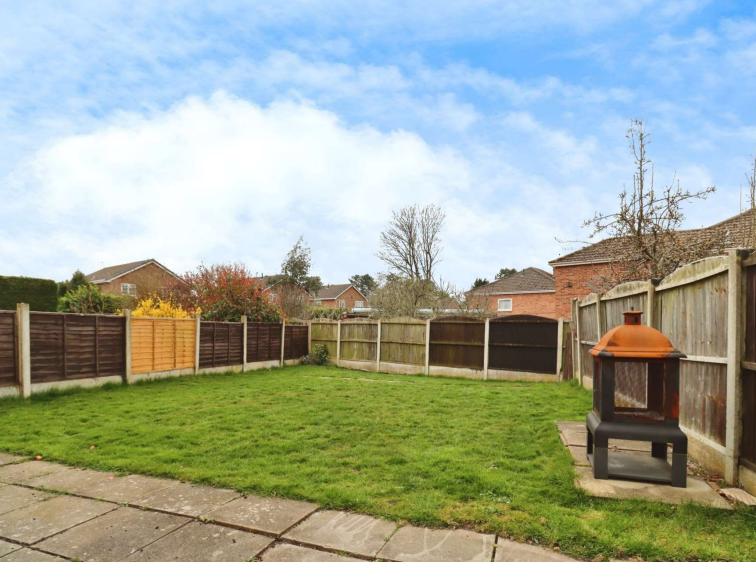

Upstairs, you'll find three comfortable bedrooms, offering ample space for rest and relaxation. A shower room, along with a separate WC, ensures convenience for the whole family. Outside the property there is a driveway leading to a garage and to the rear there is a delightful garden mostly laid to lawn. The property's practical layout and inviting design create a wonderful opportunity to make this home your own.