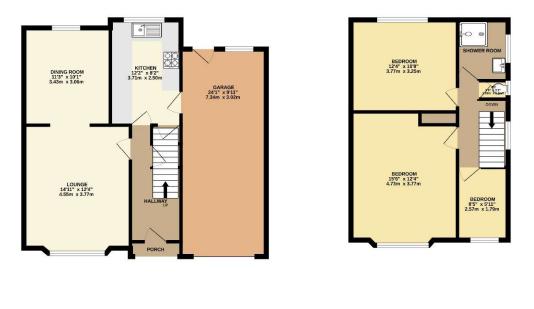

Entrance Hall 15'6" (4.72m) x 5'10" (1.78m)

Lounge 16'0" (4.88m) x 12'8" (3.86m)

**Dining Room** 11'10" (3.61m) x 10'5" (3.18m)

Kitchen 11'11" (3.63m) x 7'10" (2.39m)

Bedroom One 17'5" (5.31m) x 11'2" (3.4m)

Bedroom Two 11'0" (3.35m) x 11'0" (3.35m)

Bedroom Three 8'5" (2.57m) x 7'3" (2.21m)

Shower Room 7'2" (2.18m) x 5'11" (1.8m)

**WC** 4'6" (1.37m) x 2'7" (0.79m)

Garage 21'6" (6.55m) x 9'9" (2.97m)

1ST FLOOR 471 sq.ft. (43.7 sq.m.) approx.

Energy Efficiency Rating Voy anergy efficiency Rating (12 Post A (14 Post A) (1

TOTAL FLOOR AREA: 1194 sq.ft. (11.0.9 sq.m.) approx. hist every attempt has been made to ensure the accuracy of the footplan contained here, measurements idoors, window, normal and yother times are approximate and no responsibility taken for any error particular to the state of the state particular to the state of the state state of the state state of the state

GROUND FLOOR 723 sq.ft. (67.2 sq.m.) approx.