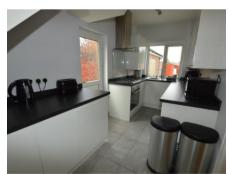

#### Kitchen

13'8" (4.17m) x 6'5" (1.96m)
Units at both eye and floor level with contrasting work surfaces, window to the rear, integrated cooker and oven, fridge, freezer and washing

GROUND FLOOR 425 sq.ft. (39.5 sq.m.) approx. 1ST FLOOR 346 sq.ft. (32.2 sq.m.) approx.