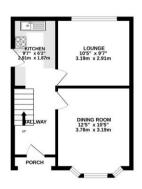

## **Entrance Hall**

21'9" (6.63m) x 6'5" (1.96m)

## Lounge

12'6" (3.81m) x 10'6" (3.2m) Window over looking the garden.

### **Dining Room**

11'9" (3.58m) x 10'7" (3.23m) Bay window to the front.