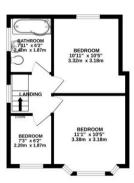

## **Entrance Hall**

21'9" (6.63m) x 6'5" (1.96m)

## Lounge

12'6" (3.81m) x 10'6" (3.2m) Window over looking the garden.

### **Dining Room**

11'9" (3.58m) x 10'7" (3.23m) Bay window to the front.

#### Kitchen

13'8" (4.17m) x 6'5" (1.96m)
Units at both eye and floor level with contrasting work surfaces, window to the rear, integrated cooker and oven, fridge, freezer and washing

GROUND FLOOR 425 sq.ft. (39.5 sq.m.) approx. 1ST FLOOR 346 sq.ft. (32.2 sq.m.) approx.

### 0151 334 5875

lesley@lesleyhooks.co.uk 23 Allport Lane, Bromborough, Wirral, Merseyside, CH62 7HH

TOTAL FLOOR AREA: '772 sq.ft. (71.7 sq.m.) approx.

Whitst every attempt has been made to ensure the accuracy of the floorpian contrained here, measurement of doors, wedows, norms and any other learns are approximated and no responsibility in taken for any error, consider or min-statement. The prior is for floorable purposes only and should be used as such by any prospective parkness. The services, systems and applications shown have not been lessed and no quantum of the services of the services of the services of the services.