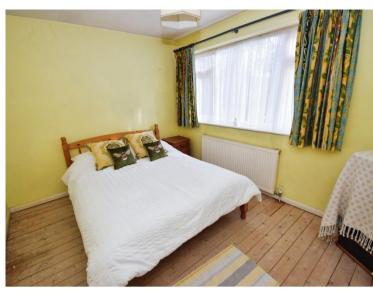

#### **Bedroom One**

13'3" (4.04m) Into Wardrobe Recess x 10'1" (3.07m)

#### **Bedroom Two**

11'6" (3.51m) x 9'3" (2.82m)

#### **Bedroom Three**

10'6" (3.2m) x 9'3" (2.82m)

#### **Bedroom Four**

8'6" (2.59m) x 7'1" (2.16m)