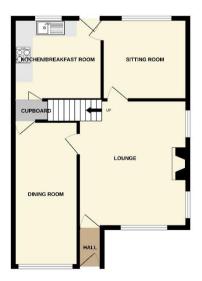

#### Hall

4'11" (1.5m) x 2'11" (0.89m)

#### Lounge

15'8" (4.78m) x 13'5" (4.09m)

## **Dining Room**

17'10" (5.44m) x 7'10" (2.39m)

# **Sitting Room**

10'6" (3.2m) x 10'0" (3.05m)

# Kitchen Breakfast Room

10'11" (3.33m) x 10'0" (3.05m)