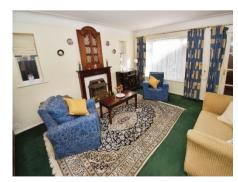

#### Lounge

15'8" (4.78m) x 13'5" (4.09m)

# **Sitting Room**

10'6" (3.2m) x 10'0" (3.05m)