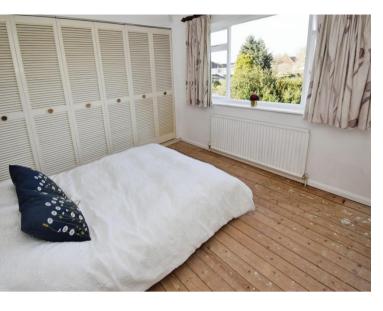

#### **Bedroom One**

13'3" (4.04m) Into Wardrobe Recess x 10'1" (3.07m)

#### **Bedroom Two**

11'6" (3.51m) x 9'3" (2.82m)

#### **Bedroom Three**

10'6" (3.2m) x 9'3" (2.82m)

#### **Bedroom Four**

8'6" (2.59m) x 7'1" (2.16m)