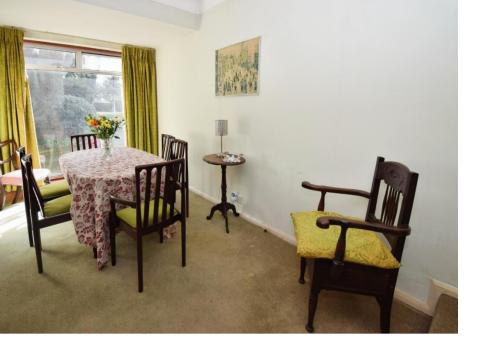

## **Dining Room**

17'10" (5.44m) x 7'10" (2.39m)

# **Sitting Room**

10'6" (3.2m) x 10'0" (3.05m)