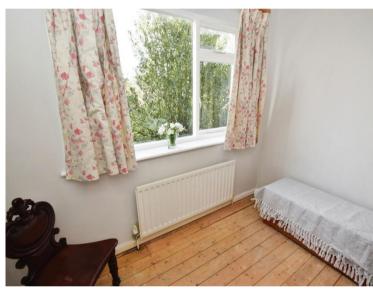

#### **Bedroom One**

13'3" (4.04m) Into Wardrobe Recess x 10'1" (3.07m)

#### **Bedroom Two**

11'6" (3.51m) x 9'3" (2.82m)

#### **Bedroom Three**

10'6" (3.2m) x 9'3" (2.82m)

#### **Bedroom Four**

8'6" (2.59m) x 7'1" (2.16m)