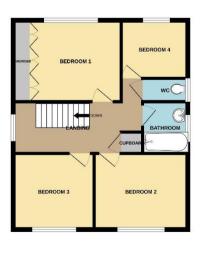

#### Landing

16'0" (4.88m) x 6'3" (1.91m)

#### **Bedroom One**

13'3" (4.04m) Into Wardrobe Recess x 10'1" (3.07m)

#### **Bedroom Two**

11'6" (3.51m) x 9'3" (2.82m)

#### **Bedroom Three**

10'6" (3.2m) x 9'3" (2.82m)

#### **Bedroom Four**

8'6" (2.59m) x 7'1" (2.16m)

### Bathroom

6'4" (1.93m) x 5'8" (1.73m)

#### **Separate WC**

5'6" (1.68m) x 2'8" (0.81m)

GROUND FLOOR