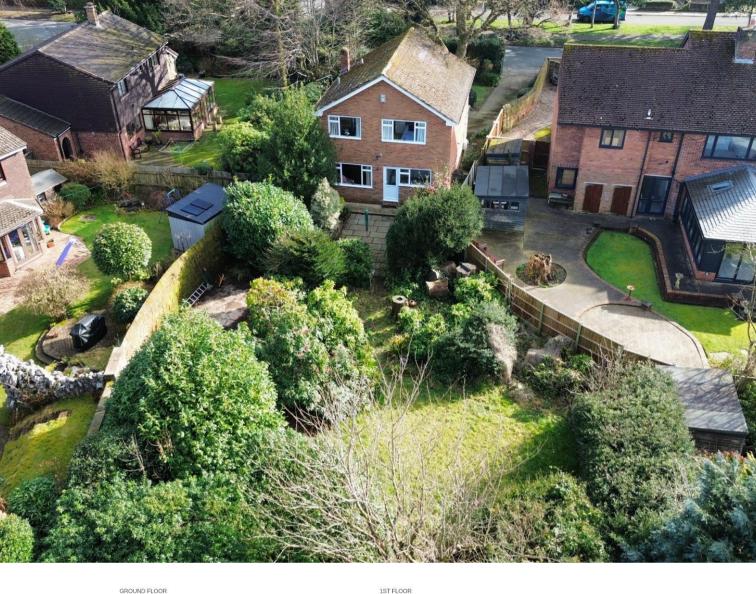

# Allport Road, Bromborough £425,000

Welcome to Hollyoak – a charming detached home set within an extensive plot in a highly sought-after location. Light, airy, and deceptively spacious, this delightful property offers fantastic potential for those looking to put their own stamp on a home and create their perfect 'forever home.'

Inside, the well-planned layout includes a welcoming hall, a bright lounge, a separate dining room, a cosy sitting room, and a fitted kitchen breakfast room, offering plenty of space for family life. Upstairs, a spacious landing leads to four generously sized bedrooms, a bathroom, and a separate WC. Set well back from the road, Hollyoak benefits from a driveway providing ample off-road parking. To the rear, the generous garden is a standout feature, complete with charming sandstone boundary walls—ideal for outdoor relaxation and entertaining.

Perfectly positioned within walking distance of local shops, excellent schools, and Bromborough train station, this fantastic home is offered with no onward chain, making it an excellent opportunity for its next owners to move in and make it their own. Council tax band D. Freehold.