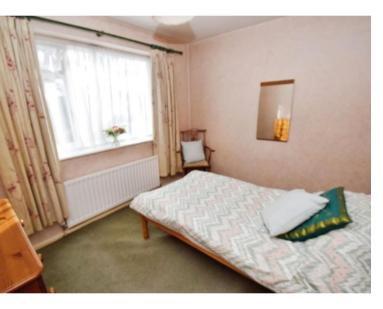

#### **Bedroom One**

13'3" (4.04m) Into Wardrobe Recess x 10'1" (3.07m)

#### **Bedroom Two**

11'6" (3.51m) x 9'3" (2.82m)

#### **Bedroom Three**

10'6" (3.2m) x 9'3" (2.82m)

#### **Bedroom Four**

8'6" (2.59m) x 7'1" (2.16m)