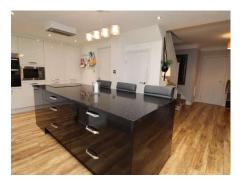

# Plymyard Avenue, Eastham £349,995

LESLEY HOOKS
ESTATE AGENTS

Welcome to this stunning detached three-bedroom home, fully modernised and move-in ready. Step through the inviting entrance hall, where a convenient WC is tucked away, perfect for guests. This leads into an expansive open-plan living space, thoughtfully designed to combine comfort and style with a stunning feature fireplace. The lounge flows seamlessly into a bright dining area, creating an ideal setting for entertaining or family gatherings. Beyond the dining space, the sleek, modern kitchen awaits, boasting a stylish breakfast island and high-quality built-in units for ample storage and functionality.

#### Kitchen

15'11" (4.85m) x 12'8" (3.86m)