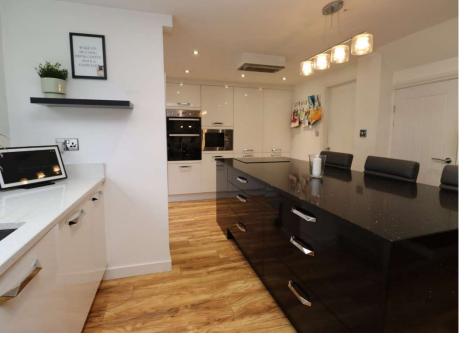

# Plymyard Avenue, Eastham £349,995

LESLEY HOOKS
ESTATE AGENTS

Welcome to this stunning detached three-bedroom home, fully modernised and move-in ready. Step through the inviting entrance hall, where a convenient WC is tucked away, perfect for guests. This leads into an expansive open-plan living space, thoughtfully designed to combine comfort and style with a stunning feature fireplace. The lounge flows seamlessly into a bright dining area, creating an ideal setting for entertaining or family gatherings. Beyond the dining space, the sleek, modern kitchen awaits, boasting a stylish breakfast island and high-quality built-in units for ample storage and functionality.

#### Kitchen

15'11" (4.85m) x 12'8" (3.86m)