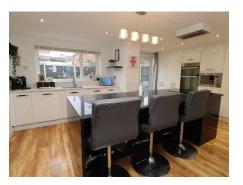

# Plymyard Avenue, Eastham £349,995

LESLEY HOOKS
ESTATE AGENTS

Welcome to this stunning detached three-bedroom home, fully modernised and move-in ready. Step through the inviting entrance hall, where a convenient WC is tucked away, perfect for guests. This leads into an expansive open-plan living space, thoughtfully designed to combine comfort and style with a stunning feature fireplace. The lounge flows seamlessly into a bright dining area, creating an ideal setting for entertaining or family gatherings. Beyond the dining space, the sleek, modern kitchen awaits, boasting a stylish breakfast island and high-quality built-in units for ample storage and functionality.

#### Kitchen

15'11" (4.85m) x 12'8" (3.86m)