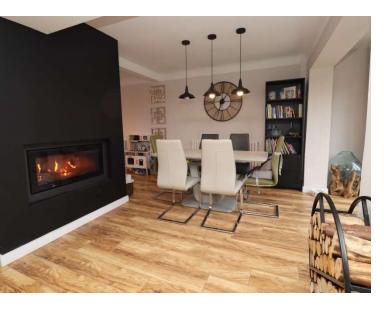

# Plymyard Avenue, Eastham £349,995

LESLEY HOOKS
ESTATE AGENTS

Welcome to this stunning detached three-bedroom home, fully modernised and move-in ready. Step through the inviting entrance hall, where a convenient WC is tucked away, perfect for guests. This leads into an expansive open-plan living space, thoughtfully designed to combine comfort and style with a stunning feature fireplace. The lounge flows seamlessly into a bright dining area, creating an ideal setting for entertaining or family gatherings. Beyond the dining space, the sleek, modern kitchen awaits, boasting a stylish breakfast island and high-quality built-in units for ample storage and functionality.

# Open Plan Lounge/Dining Room

30'6" (9.3m) x 20'0" (6.1m) Max