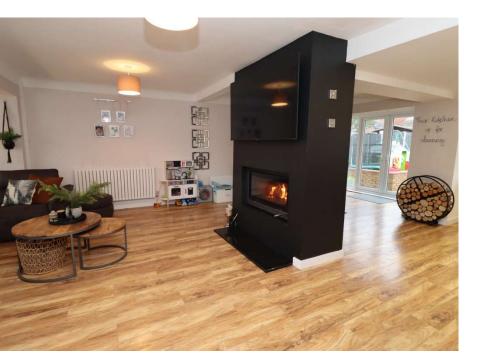

# Plymyard Avenue, Eastham £349,995

LESLEY HOOKS
ESTATE AGENTS

Welcome to this stunning detached three-bedroom home, fully modernised and move-in ready. Step through the inviting entrance hall, where a convenient WC is tucked away, perfect for guests. This leads into an expansive open-plan living space, thoughtfully designed to combine comfort and style with a stunning feature fireplace. The lounge flows seamlessly into a bright dining area, creating an ideal setting for entertaining or family gatherings. Beyond the dining space, the sleek, modern kitchen awaits, boasting a stylish breakfast island and high-quality built-in units for ample storage and functionality.

# Open Plan Lounge/Dining Room

30'6" (9.3m) x 20'0" (6.1m) Max