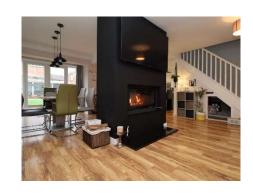

# Plymyard Avenue, Eastham £349,995

LESLEY HOOKS
ESTATE AGENTS

Welcome to this stunning detached three-bedroom home, fully modernised and move-in ready. Step through the inviting entrance hall, where a convenient WC is tucked away, perfect for guests. This leads into an expansive open-plan living space, thoughtfully designed to combine comfort and style with a stunning feature fireplace. The lounge flows seamlessly into a bright dining area, creating an ideal setting for entertaining or family gatherings. Beyond the dining space, the sleek, modern kitchen awaits, boasting a stylish breakfast island and high-quality built-in units for ample storage and functionality.

# Open Plan Lounge/Dining Room

30'6" (9.3m) x 20'0" (6.1m) Max