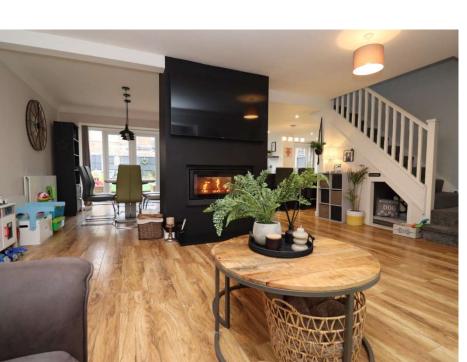

# Plymyard Avenue, Eastham £349,995

LESLEY HOOKS
ESTATE AGENTS

Welcome to this stunning detached three-bedroom home, fully modernised and move-in ready. Step through the inviting entrance hall, where a convenient WC is tucked away, perfect for guests. This leads into an expansive open-plan living space, thoughtfully designed to combine comfort and style with a stunning feature fireplace. The lounge flows seamlessly into a bright dining area, creating an ideal setting for entertaining or family gatherings. Beyond the dining space, the sleek, modern kitchen awaits, boasting a stylish breakfast island and high-quality built-in units for ample storage and functionality.

# Open Plan Lounge/Dining Room

30'6" (9.3m) x 20'0" (6.1m) Max