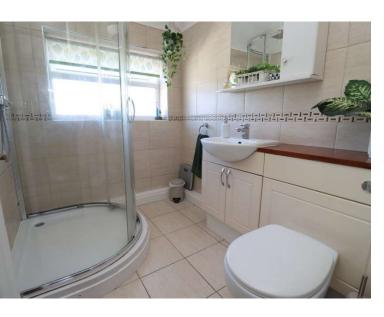

**Bedroom Three** 7'11" (2.41m) x 6'11" (2.11m)

**Bedroom Four** 13'10" (4.22m) x 6'3" (1.91m) **En-Suite** 6'0" (1.83m) x 2'9" (0.84m)

**Shower Room** 7'3" (2.21m) x 5'7" (1.7m)