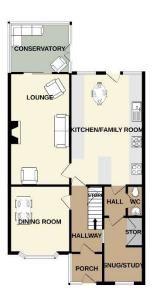

## Stanhope Drive, Bromborough £300,000

LESLEY HOOKS
ESTATE AGENTS

Welcome to this stunning four-bedroom semi-detached property, a perfect blend of modern living and classic charm. As you step through the inviting entrance porch, you're greeted by a warm and welcoming inner hallway. The hallway leads seamlessly into the elegant dining room, a perfect space for hosting dinner parties or enjoying family meals. The heart of the home is the spacious kitchen, designed with family life in mind. This modern kitchen boasts a sleek design with ample storage, high-quality appliances, and a stylish breakfast bar, ideal for casual dining. The kitchen flows into a generous family space, perfect for gathering and creating lasting memories. Adjacent to the kitchen is an extended lounge, a bright and airy space that provides a tranquil retreat for relaxation. The lounge features large doors that open onto a conservatory, filling the room with natural light and offering a seamless transition to outdoor living. The conservatory serves as a versatile space, whether you wish to use it as a sunroom, a play area for the kids, or an additional dining area. Back through the kitchen, you'll find another inner hallway that leads to a convenient downstairs WC and a cozy snug, which could serve as a study or a quiet reading nook, offering the perfect spot for work or relaxation. Upstairs, the first floor offers four beautifully appointed bedrooms, each providing ample space and comfort. Bedroom four is a true retreat, complete with its own en-suite shower room for added privacy and convenience. The remaining three bedrooms share a well-appointed family shower room, ensuring there's plenty of room for everyone. The outside space is just as impressive as the interior. The rear garden is a true haven, featuring a decked area perfect for outdoor dining, entertaining, or simply unwinding in the fresh air. The garden also includes outhouses, offering additional storage or potential for a home workshop. At the front of the property, a driveway provides ample parking space, making this home as practical as it is beautiful. This property truly offers the best of both worlds - a stunning, spacious interior with thoughtful design touches, complemented by ample outdoor space and convenient parking. Whether you're looking for a family home or a place to entertain and relax, this fourbedroom semi-detached property is sure to exceed your expectations.

Entrance Porch 5'7" (1.7m) x 5'2" (1.57m) Entrance Hallway 11'6" (3.51m) x 5'11" (1.8m)

Lounge 17'11" (5.46m) x 10'11"

17'11" (5.46m) x 10'11" (3.33m)

**Dining Room** 13'0" (3.96m) x 11'9" (3.58m)

**Kitchen** 14'5" (4.39m) x 13'6" (4.11m)

**Downstairs WC** 4'8" (1.42m) x 2'2" (0.66m)

11'0" (3.35m) x 7'2" (2.18m)

**Conservatory** 11'0" (3.35m) x 9'9" (2.97m)

**Bedroom One** 12'2" (3.71m) x 12'1" (3.68m)

**Bedroom Two** 13'0" (3.96m) x 12'2" (3.71m)