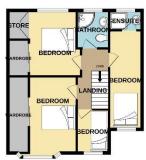

## Stanhope Drive, Bromborough £300,000

LESLEY HOOKS
ESTATE AGENTS

Welcome to this stunning four-bedroom semi-detached property, a perfect blend of modern living and classic charm. As you step through the inviting entrance porch, you're greeted by a warm and welcoming inner hallway. The hallway leads seamlessly into the elegant dining room, a perfect space for hosting dinner parties or enjoying family meals. The heart of the home is the spacious kitchen, designed with family life in mind. This modern kitchen boasts a sleek design with ample storage, high-quality appliances, and a stylish breakfast bar, ideal for casual dining. The kitchen flows into a generous family space, perfect for gathering and creating lasting memories. Adjacent to the kitchen is an extended lounge, a bright and airy space that provides a tranquil retreat for relaxation. The lounge features large doors that open onto a conservatory, filling the room with natural light and offering a seamless transition to outdoor living. The conservatory serves as a versatile space, whether you wish to use it as a sunroom, a play area for the kids, or an additional dining area. Back through the kitchen, you'll find another inner hallway that leads to a convenient downstairs WC and a cozy snug, which could serve as a study or a quiet reading nook, offering the perfect spot for work or relaxation. Upstairs, the first floor offers four beautifully appointed bedrooms, each providing ample space and comfort. Bedroom four is a true retreat, complete with its own en-suite shower room for added privacy and convenience. The remaining three bedrooms share a well-appointed family shower room, ensuring there's plenty of room for everyone. The outside space is just as impressive as the interior. The rear garden is a true haven, featuring a decked area perfect for outdoor dining, entertaining, or simply unwinding in the fresh air. The garden also includes outhouses, offering additional storage or potential for a home workshop. At the front of the property, a driveway provides ample parking space, making this home as practical as it is beautiful. This property truly offers the best of both worlds - a stunning, spacious interior with thoughtful design touches, complemented by ample outdoor space and convenient parking. Whether you're looking for a family home or a place to entertain and relax, this fourbedroom semi-detached property is sure to exceed your expectations.

**Downstairs WC** 4'8" (1.42m) x 2'2" (0.66m)

11'0" (3.35m) x 7'2" (2.18m)

**Conservatory** 11'0" (3.35m) x 9'9" (2.97m)

**Bedroom One** 12'2" (3.71m) x 12'1" (3.68m)

**Bedroom Two** 13'0" (3.96m) x 12'2" (3.71m)

**Bedroom Three** 7'11" (2.41m) x 6'11" (2.11m)

**Bedroom Four** 13'10" (4.22m) x 6'3" (1.91m) **En-Suite** 6'0" (1.83m) x 2'9" (0.84m)

**Shower Room** 7'3" (2.21m) x 5'7" (1.7m)