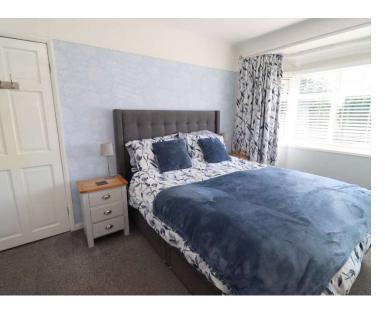

**Downstairs WC** 4'8" (1.42m) x 2'2" (0.66m)

11'0" (3.35m) x 7'2" (2.18m)

**Conservatory** 11'0" (3.35m) x 9'9" (2.97m)

**Bedroom One** 12'2" (3.71m) x 12'1" (3.68m)

**Bedroom Two** 13'0" (3.96m) x 12'2" (3.71m)