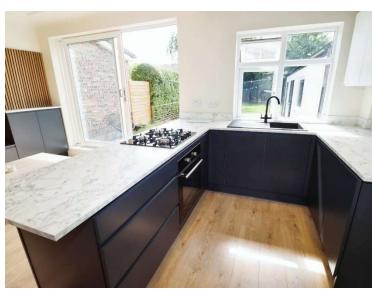

The heart of the home lies in the open-plan kitchen and dining area, meticulously designed for both functionality and style. This bright and airy space features sleek countertops and contemporary fixtures, and seamlessly extends to the outdoors through elegant sliding doors. These doors open onto a generous garden, ideal for al fresco dining, entertaining, or simply enjoying the tranquility of nature.

## **Kitchen Dining Room**

17'3" (5.26m) x 12'3" (3.73m)