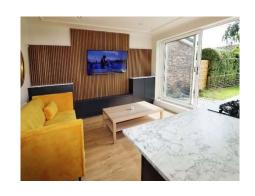

The heart of the home lies in the open-plan kitchen and dining area, meticulously designed for both functionality and style. This bright and airy space features sleek countertops and contemporary fixtures, and seamlessly extends to the outdoors through elegant sliding doors. These doors open onto a generous garden, ideal for al fresco dining, entertaining, or simply enjoying the tranquility of nature.

#### Lounge

11'10" (3.61m) x 10'5" (3.18m)