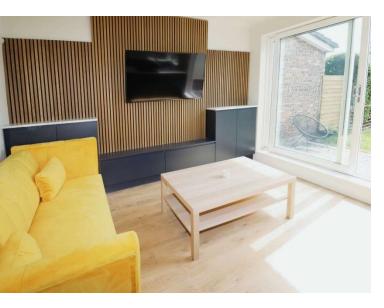

The heart of the home lies in the open-plan kitchen and dining area, meticulously designed for both functionality and style. This bright and airy space features sleek countertops and contemporary fixtures, and seamlessly extends to the outdoors through elegant sliding doors. These doors open onto a generous garden, ideal for al fresco dining, entertaining, or simply enjoying the tranquility of nature.

## **Kitchen Dining Room**

17'3" (5.26m) x 12'3" (3.73m)