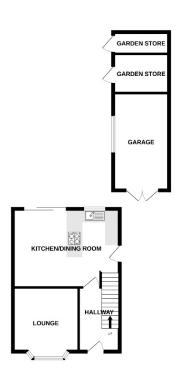

# Heygarth Road, Eastham £299,995

Situated in a sought after location, this beautifully renovated three bedroom semi detached home effortlessly combines traditional charm with modern living. As you step through the front door, you are greeted by a cosy front lounge, perfect for relaxing evenings and intimate gatherings.

The heart of the home lies in the open-plan kitchen and dining area, meticulously designed for both functionality and style. This bright and airy space features sleek countertops and contemporary fixtures, and seamlessly extends to the outdoors through elegant sliding doors. These doors open onto a generous garden, ideal for al fresco dining, entertaining, or simply enjoying the tranquility of nature.

Outside, the front driveway has been meticulously finished to accommodate several cars, ensuring ample parking space. The rear garden is a true haven, offering a large expanse of green, perfect for children to play or for gardening enthusiasts. Additionally, a substantial garage and outbuildings provide extensive storage options, with potential to be transformed into a home office, hobby room, or a delightful summer house.

### Hallway

9'0" (2.74m) x 6'5" (1.96m)

#### Lounge

11'10" (3.61m) x 10'5" (3.18m)

## **Kitchen Dining Room**

17'3" (5.26m) x 12'3" (3.73m)