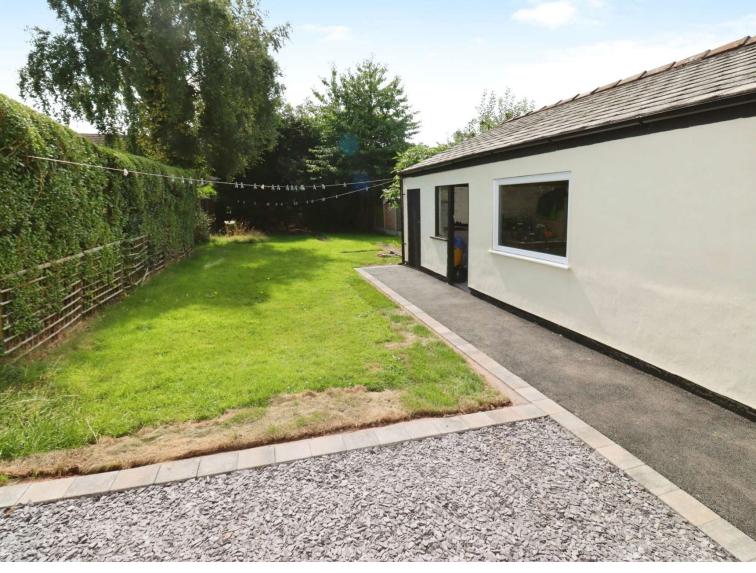

Outside, the front driveway has been meticulously finished to accommodate several cars, ensuring ample parking space. The rear garden is a true haven, offering a large expanse of green, perfect for children to play or for gardening enthusiasts. Additionally, a substantial garage and outbuildings provide extensive storage options, with potential to be transformed into a home office, hobby room, or a delightful summer house.