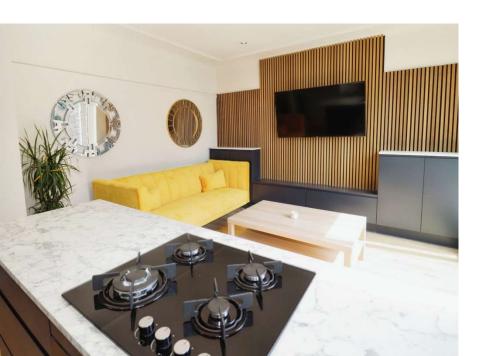

The heart of the home lies in the open-plan kitchen and dining area, meticulously designed for both functionality and style. This bright and airy space features sleek countertops and contemporary fixtures, and seamlessly extends to the outdoors through elegant sliding doors. These doors open onto a generous garden, ideal for al fresco dining, entertaining, or simply enjoying the tranquility of nature.

## **Kitchen Dining Room**

17'3" (5.26m) x 12'3" (3.73m)