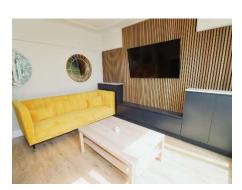

The heart of the home lies in the open-plan kitchen and dining area, meticulously designed for both functionality and style. This bright and airy space features sleek countertops and contemporary fixtures, and seamlessly extends to the outdoors through elegant sliding doors. These doors open onto a generous garden, ideal for al fresco dining, entertaining, or simply enjoying the tranquility of nature.

#### Lounge

11'10" (3.61m) x 10'5" (3.18m)