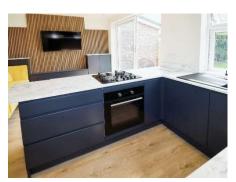

The heart of the home lies in the open-plan kitchen and dining area, meticulously designed for both functionality and style. This bright and airy space features sleek countertops and contemporary fixtures, and seamlessly extends to the outdoors through elegant sliding doors. These doors open onto a generous garden, ideal for al fresco dining, entertaining, or simply enjoying the tranquility of nature.

## **Kitchen Dining Room**

17'3" (5.26m) x 12'3" (3.73m)