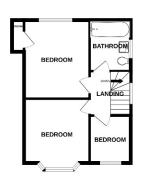

Upstairs, the property boasts three bedrooms, each thoughtfully designed to provide comfort and space. The newly installed bathroom is a highlight, featuring a chic three piece suite that promises a touch of luxury.

## **Bedroom One**

12'3" (3.73m) x 10'7" (3.23m)

## **Bedroom Two**

12'1" (3.68m) x 10'7" (3.23m)

# **Bedroom Three**

7'1" (2.16m) x 6'6" (1.98m)

# Bathroom

7'10" (2.39m) x 6'5" (1.96m)