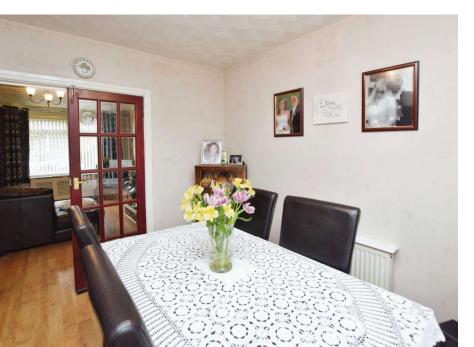

#### Hallway

11'7" (3.53m) x 5'7" (1.7m) **Lounge** 15'0" (4.57m) x 11'10" (3.61m) **Dining Room** 10'9" (3.28m) x 9'4" (2.84m) **Kitchen** 10'5" (3.18m) x 8'5" (2.57m)