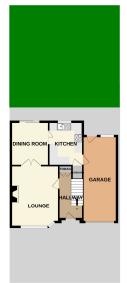

#### Hallway

11'7" (3.53m) x 5'7" (1.7m) **Lounge** 15'0" (4.57m) x 11'10" (3.61m) **Dining Room** 10'9" (3.28m) x 9'4" (2.84m) **Kitchen** 10'5" (3.18m) x 8'5" (2.57m)

#### GROUND FLOOR 615 sq.ft. (57.1 sq.m.) approx

1ST FLOOR 448 sq.ft. (41.6 sq.m.) appro

BEDROOM 1