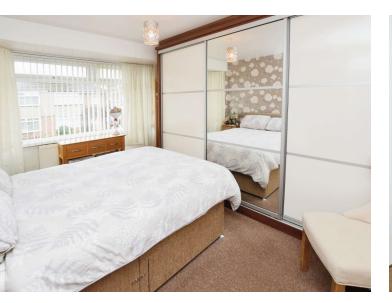

#### Bedroom One

13'2" (4.01m) x 10'5" (3.18m) Bedroom Two 11'2" (3.4m) x 10'5" (3.18m) Bedroom Three 7'3" (2.21m) x 7'3" (2.21m) Shower Room 7'8" (2.34m) x 7'2" (2.18m) Garage 21'0" (6.4m) x 8'5" (2.57m)