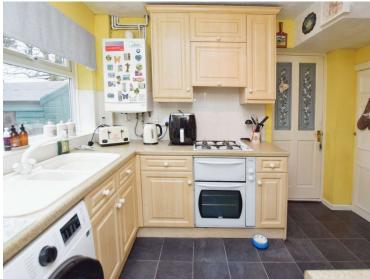

#### Hallway

11'7" (3.53m) x 5'7" (1.7m) **Lounge** 15'0" (4.57m) x 11'10" (3.61m) **Dining Room** 10'9" (3.28m) x 9'4" (2.84m) **Kitchen** 10'5" (3.18m) x 8'5" (2.57m)