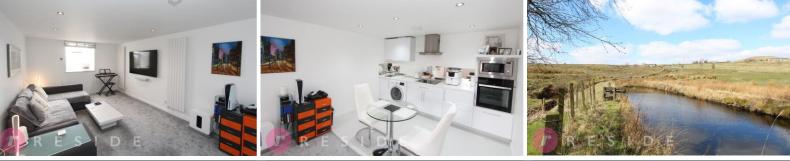

Internally, the apartment has been fully refurbished with no expense spared and living accommodation comprising of an entrance vestibule & hall, open plan lounge and kitchen with integrated appliances, one double bedroom and a modern bathroom. The property benefits from having a modern electric heating system with underfloor heating in both windowsills controlled by the HIVE system and hardwood double glazing.

Externally, there is allocated parking plus ample visitor parking, open aspect views to all sides, communal lawns and automatic entrance gates. The property is only a short walk from Greenbooth Reservoir and other surround countryside walks.