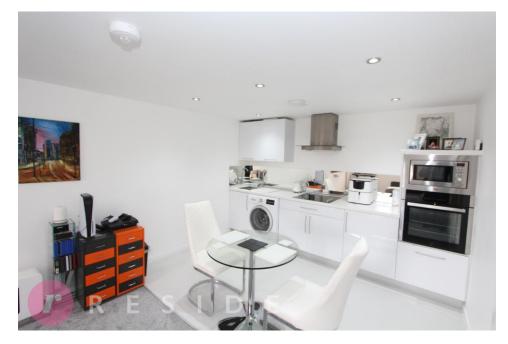

Internally, the apartment has been fully refurbished with no expense spared and living accommodation comprising of an entrance vestibule & hall, open plan lounge and kitchen with integrated appliances, one double bedroom and a modern bathroom. The property benefits from having a modern electric heating system with underfloor heating in both windowsills controlled by the HIVE system and hardwood double glazing.