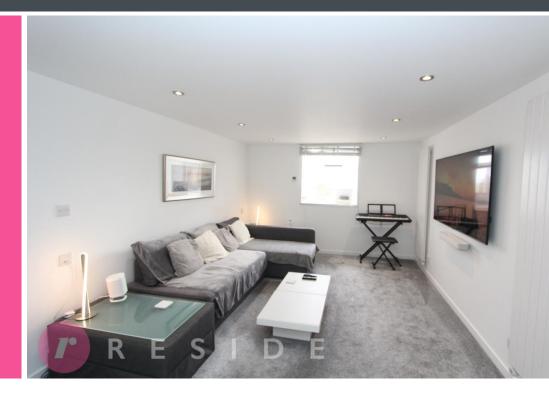

Internally, the apartment has been fully refurbished with no expense spared and living accommodation comprising of an entrance vestibule & hall, open plan lounge and kitchen with integrated appliances, one double bedroom and a modern bathroom. The property benefits from having a modern electric heating system with underfloor heating in both windowsills controlled by the HIVE system and hardwood double glazing.