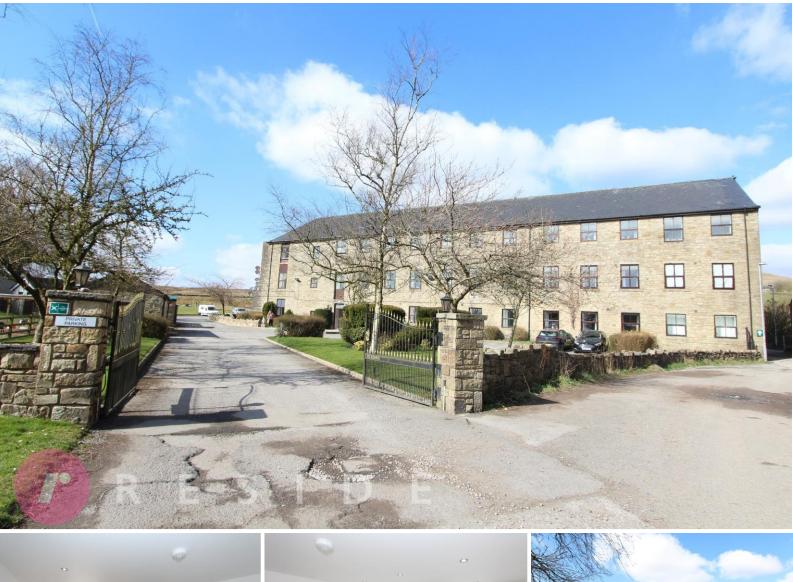

### One Bedroom First Floor Apartment In A Semi-Rural Location

This immaculate first floor apartment is situated in a highly sought-after semirural location with delightful countryside views affording unrivalled views of the beautiful open countryside yet with easy access to Norden village, excellent local schools and transport links.

Externally, there is allocated parking plus ample visitor parking, open aspect views to all sides, communal lawns and automatic entrance gates. The property is only a short walk from Greenbooth Reservoir and other surround countryside walks.