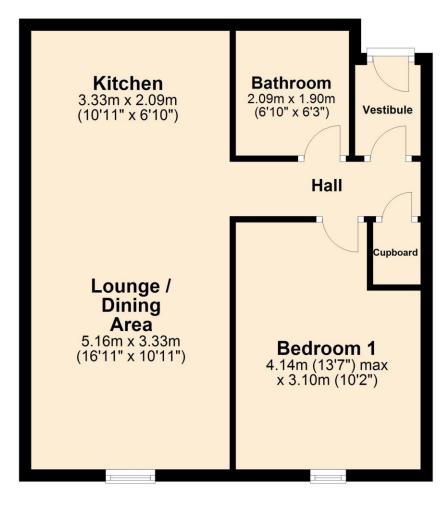

Internally, the apartment has been fully refurbished with no expense spared and living accommodation comprising of an entrance vestibule & hall, open plan lounge and kitchen with integrated appliances, one double bedroom and a modern bathroom. The property benefits from having a modern electric heating system with underfloor heating in both windowsills controlled by the HIVE system and hardwood double glazing.

#### First Floor

Approx. 47.3 sq. metres (509.2 sq. feet)

Total area: approx. 47.3 sq. metres (509.2 sq. feet)