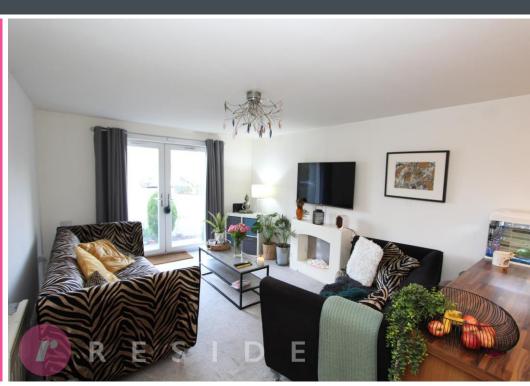

Internally, the ground floor living accommodation is well presented throughout and briefly comprises of an entrance hall, large lounge open plan to a fitted kitchen with integrated appliances, two double bedrooms and a modern threepiece shower room. The apartment also benefits from having upvc double glazing throughout and an electric heating system.