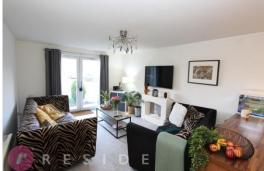

Internally, the ground floor living accommodation is well presented throughout and briefly comprises of an entrance hall, large lounge open plan to a fitted kitchen with integrated appliances, two double bedrooms and a modern threepiece shower room. The apartment also benefits from having upvc double glazing throughout and an electric heating system.