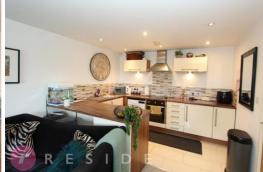

Internally, the ground floor living accommodation is well presented throughout and briefly comprises of an entrance hall, large lounge open plan to a fitted kitchen with integrated appliances, two double bedrooms and a modern threepiece shower room. The apartment also benefits from having upvc double glazing throughout and an electric heating system.