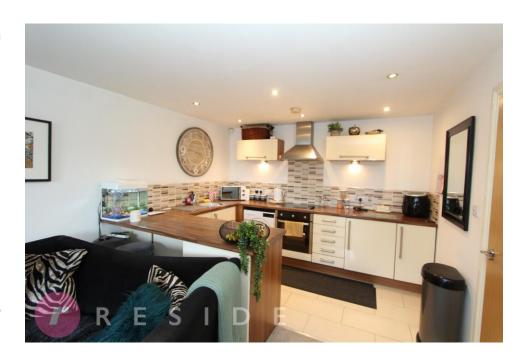

Internally, the ground floor living accommodation is well presented throughout and briefly comprises of an entrance hall, large lounge open plan to a fitted kitchen with integrated appliances, two double bedrooms and a modern threepiece shower room. The apartment also benefits from having upvc double glazing throughout and an electric heating system.