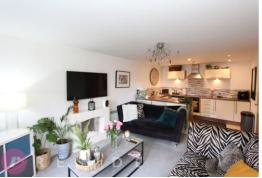

Internally, the ground floor living accommodation is well presented throughout and briefly comprises of an entrance hall, large lounge open plan to a fitted kitchen with integrated appliances, two double bedrooms and a modern threepiece shower room. The apartment also benefits from having upvc double glazing throughout and an electric heating system.