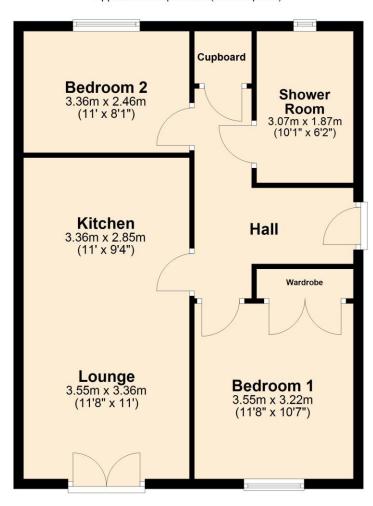

## **Ground Floor**

Approx. 60.3 sq. metres (648.5 sq. feet)

Total area: approx. 60.3 sq. metres (648.5 sq. feet)

4 Smith Street, Rochdale Lancashire, OL16 1TU

Tel: 01706 356633

Email: enquiries@reside.agency