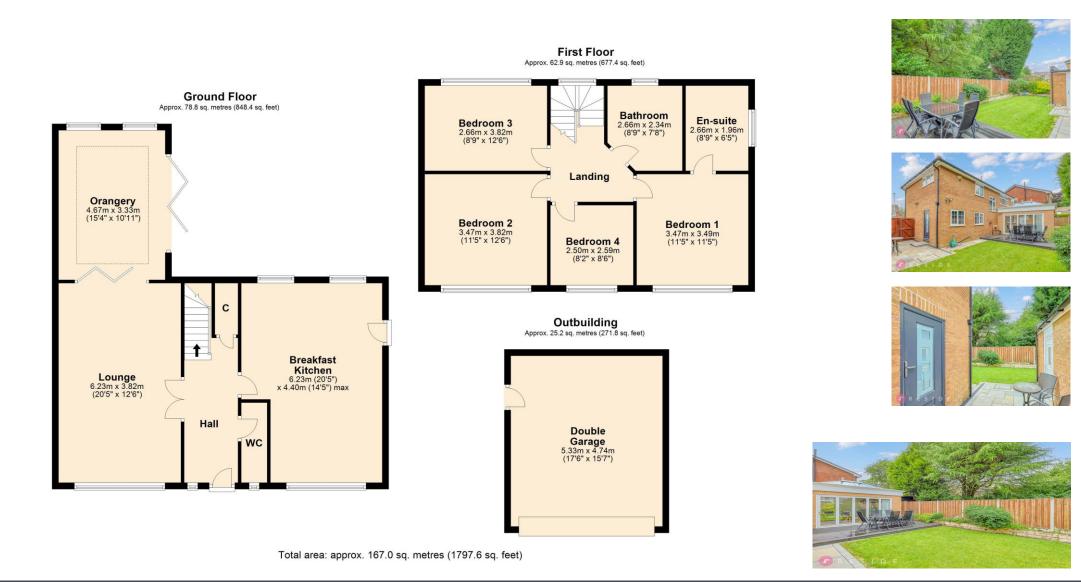

Upon entering the property, you are welcomed by a generous entrance hall that provides access to all principal ground floor rooms. To the front, there is a convenient downstairs WC, while the spacious lounge offers a bright and relaxing environment for family gatherings. The lounge flows seamlessly into a stunning orangery, which provides a second reception area with wonderful views over the rear garden—ideal for entertaining or simply enjoying the natural light throughout the seasons.

The heart of the home is a recently refurbished breakfast kitchen, thoughtfully designed with contemporary units, integrated appliances, and a breakfast bar area, making it perfect for informal dining and everyday family use. Upstairs, the property offers four wellproportioned bedrooms, including a main bedroom with its own en-suite shower room. A modern family bathroom serves the remaining bedrooms, completing the upstairs accommodation.

Externally, the property continues to impress with a large driveway providing ample off-road parking and a detached double garage, which offers excellent potential for conversion into an annex, home office, or studio space (subject to the necessary planning consents). The rear garden is both private and wellmaintained, featuring a lawned area, a patio ideal for al fresco dining, and a raised decking area perfect for relaxing or entertaining.