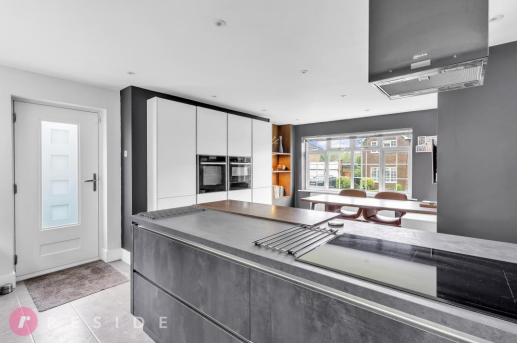

The heart of the home is a recently refurbished breakfast kitchen, thoughtfully designed with contemporary units, integrated appliances, and a breakfast bar area, making it perfect for informal dining and everyday family use. Upstairs, the property offers four wellproportioned bedrooms, including a main bedroom with its own en-suite shower room. A modern family bathroom serves the remaining bedrooms, completing the upstairs accommodation.