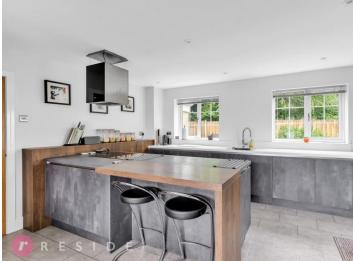

The heart of the home is a recently refurbished breakfast kitchen, thoughtfully designed with contemporary units, integrated appliances, and a breakfast bar area, making it perfect for informal dining and everyday family use. Upstairs, the property offers four wellproportioned bedrooms, including a main bedroom with its own en-suite shower room. A modern family bathroom serves the remaining bedrooms, completing the upstairs accommodation.