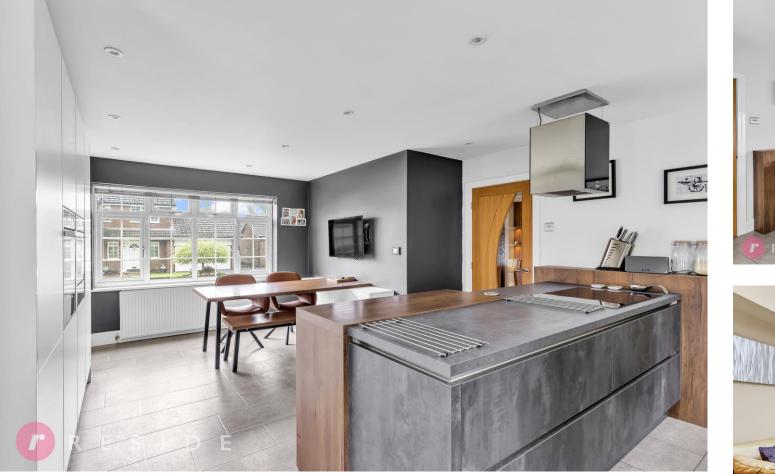

The heart of the home is a recently refurbished breakfast kitchen, thoughtfully designed with contemporary units, integrated appliances, and a breakfast bar area, making it perfect for informal dining and everyday family use. Upstairs, the property offers four wellproportioned bedrooms, including a main bedroom with its own en-suite shower room. A modern family bathroom serves the remaining bedrooms, completing the upstairs accommodation.