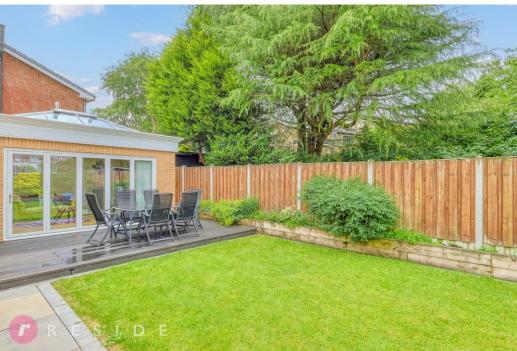

Externally, the property continues to impress with a large driveway providing ample off-road parking and a detached double garage, which offers excellent potential for conversion into an annex, home office, or studio space (subject to the necessary planning consents). The rear garden is both private and wellmaintained, featuring a lawned area, a patio ideal for al fresco dining, and a raised decking area perfect for relaxing or entertaining.