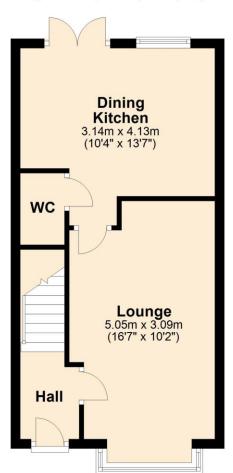

#### **Ground Floor**

Approx. 34.7 sq. metres (373.4 sq. feet)

#### **First Floor**

Approx. 34.2 sq. metres (368.5 sq. feet)

Total area: approx. 68.9 sq. metres (741.9 sq. feet)

Reside Estate Agency Plan produced using PlanUp.

4 Smith Street, Rochdale Lancashire, OL16 1TU