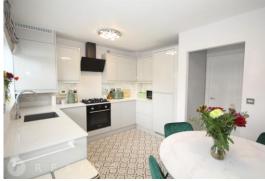

### Overview

- Immaculate Mid-Town House
- Three Bedrooms
- Lounge With Bay Window
- Fabulous Dining Kitchen
- Modern Three-Piece Bathroom
- Private Rear Garden
- Two Car Driveway To Side
- Ideal For First Time Buyers
- Extremely Popular Development
- On The Doorstep Of The Healey

Internally, the property has no expense spared whilst offering ideal firsttime buyer living accommodation briefly comprising of an entrance hall, downstairs wc, lounge with bay window, a fabulous dining kitchen, three bedrooms, utility room and three-piece bathroom. The property benefits from having gas central heating and upvc double glazing throughout.