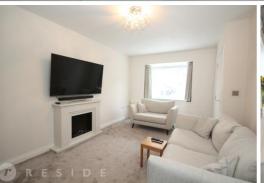

### Overview

- Immaculate Mid-Town House
- Three Bedrooms
- Lounge With Bay Window
- Fabulous Dining Kitchen
- Modern Three-Piece Bathroom
- Private Rear Garden
- Two Car Driveway To Side
- Ideal For First Time Buyers
- Extremely Popular Development
- On The Doorstep Of The Healey

Internally, the property has no expense spared whilst offering ideal firsttime buyer living accommodation briefly comprising of an entrance hall, downstairs wc, lounge with bay window, a fabulous dining kitchen, three bedrooms, utility room and three-piece bathroom. The property benefits from having gas central heating and upvc double glazing throughout.