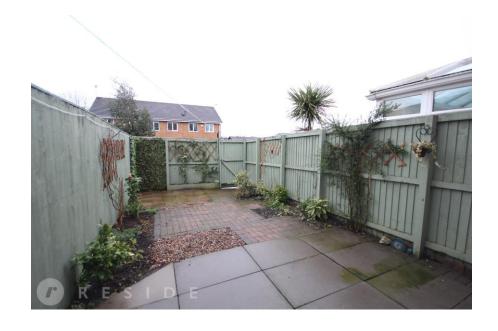

### Overview

- Immaculate Mid-Town House
- Three Bedrooms
- Lounge With Bay Window
- Fabulous Dining Kitchen
- Modern Three-Piece Bathroom
- Private Rear Garden
- Two Car Driveway To Side
- Ideal For First Time Buyers
- Extremely Popular Development
- On The Doorstep Of The Healey

Located on a popular development, the property has a two-car driveway at the side and a private, low maintenance garden at the rear.