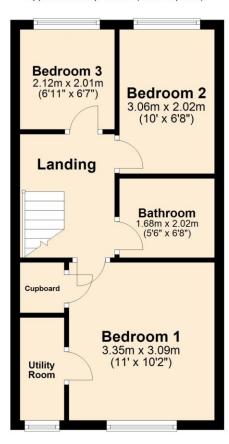

#### **First Floor**

Approx. 34.2 sq. metres (368.5 sq. feet)

Total area: approx. 68.9 sq. metres (741.9 sq. feet)

Reside Estate Agency Plan produced using PlanUp.

4 Smith Street, Rochdale Lancashire, OL16 1TU