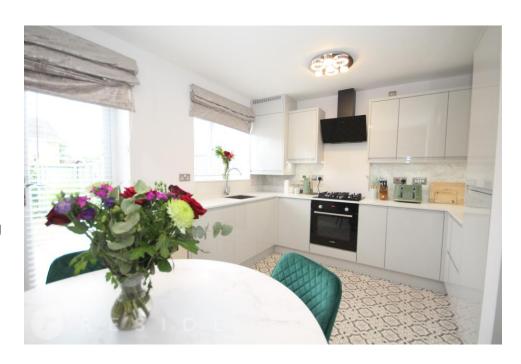

Internally, the property has no expense spared whilst offering ideal firsttime buyer living accommodation briefly comprising of an entrance hall, downstairs wc, lounge with bay window, a fabulous dining kitchen, three bedrooms, utility room and three-piece bathroom. The property benefits from having gas central heating and upvc double glazing throughout.